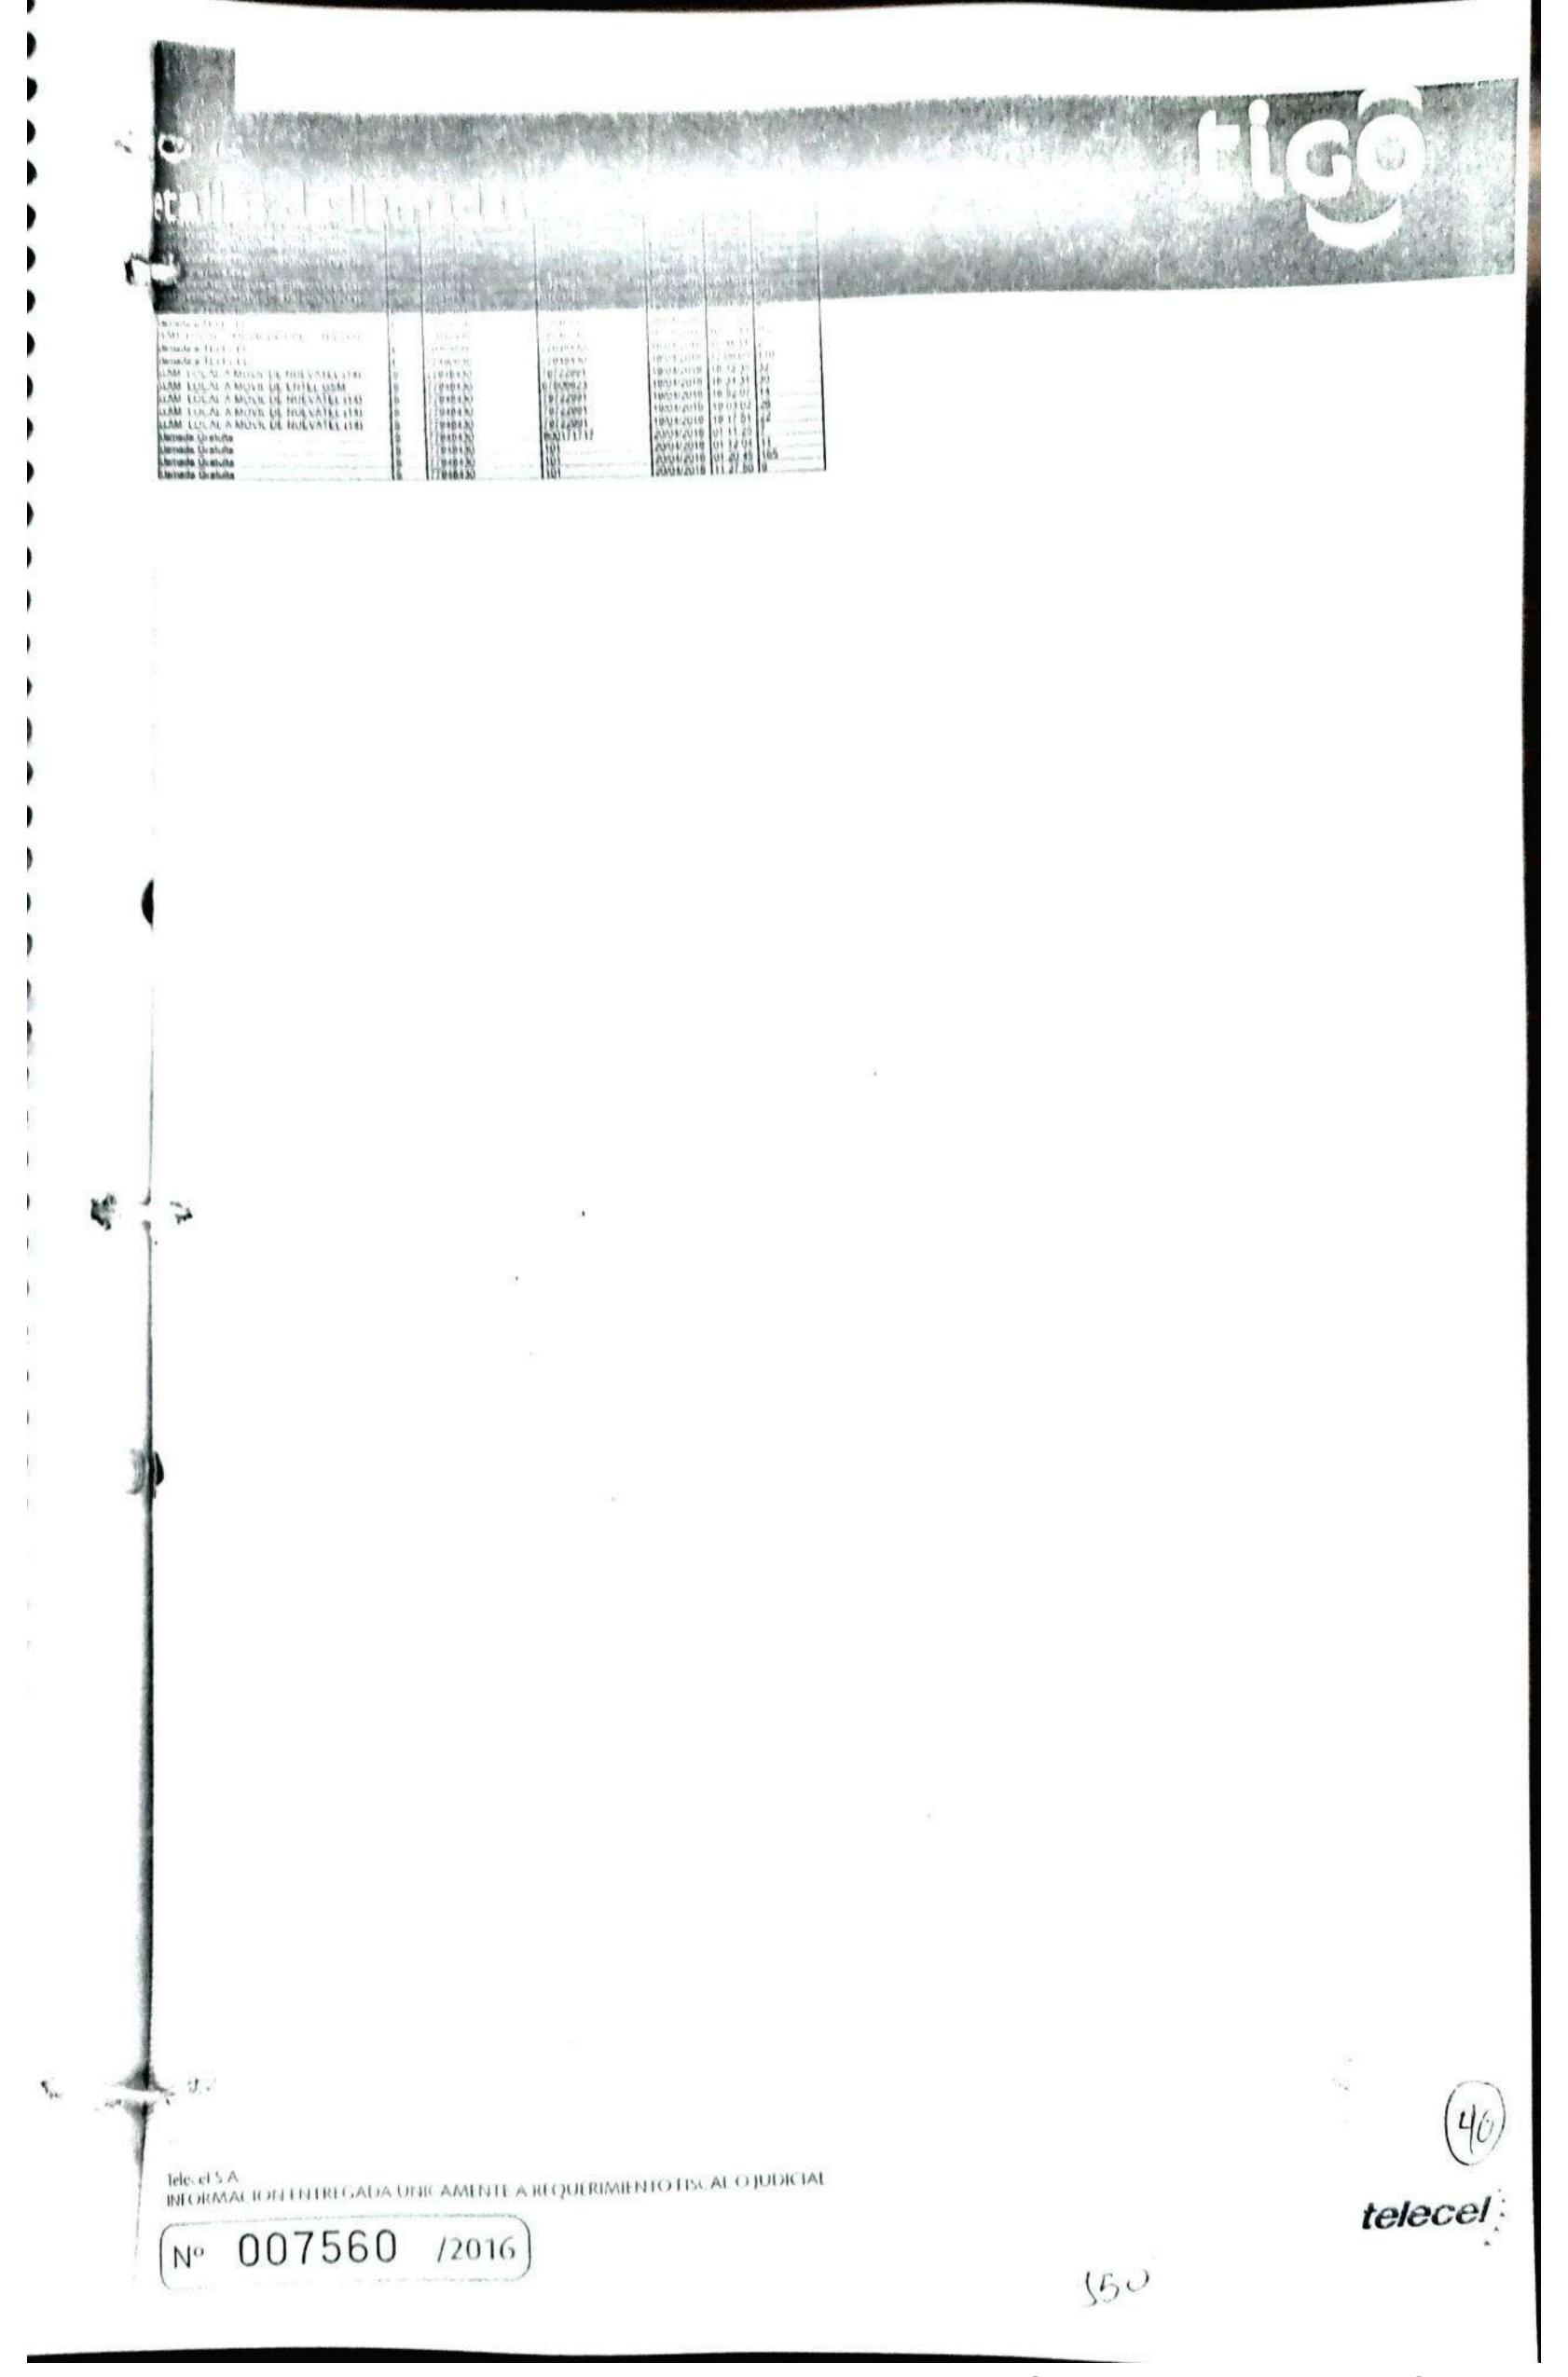

| 549 | telecel: |

Scanned by TapScanner







#### ESTADO PLURIMACIONAL DE BOLIVIA FISCHUM DE DISTRITO Cochabamba-Bolivia

#### <u> AI:</u>

#### **EMPRESA** DE LEGAL DE LA REPRESENTANTE SENOR TELECOMUNICACIONES TIGO

Caso FIS-CBBA

: 1600121

QUERELLANTE: QUERELLADOS

DELITO

: VANIA ROCIO MOLINA RÍOS

: MARIA ROSALES CLAUDIA : Art. 335 del Código Penal

Estado de la causa: Etapa Preliminar

La suscrita Fiscal, a la Unidad de Soluciones Tempranas, con las atribuciones que confiere la Ley Orgánica del Ministerio Publico y en representación del Estado y Sociedad, dentro de la investigación citada supra,

### REQUIERE:

Porque se disponga que por la sección correspondiente de la entidad que representa se CERTIFIQUE a quien corresponde el número de línea celular 77948430, debiendo proporcionar el flujo de llamadas de ese celular de