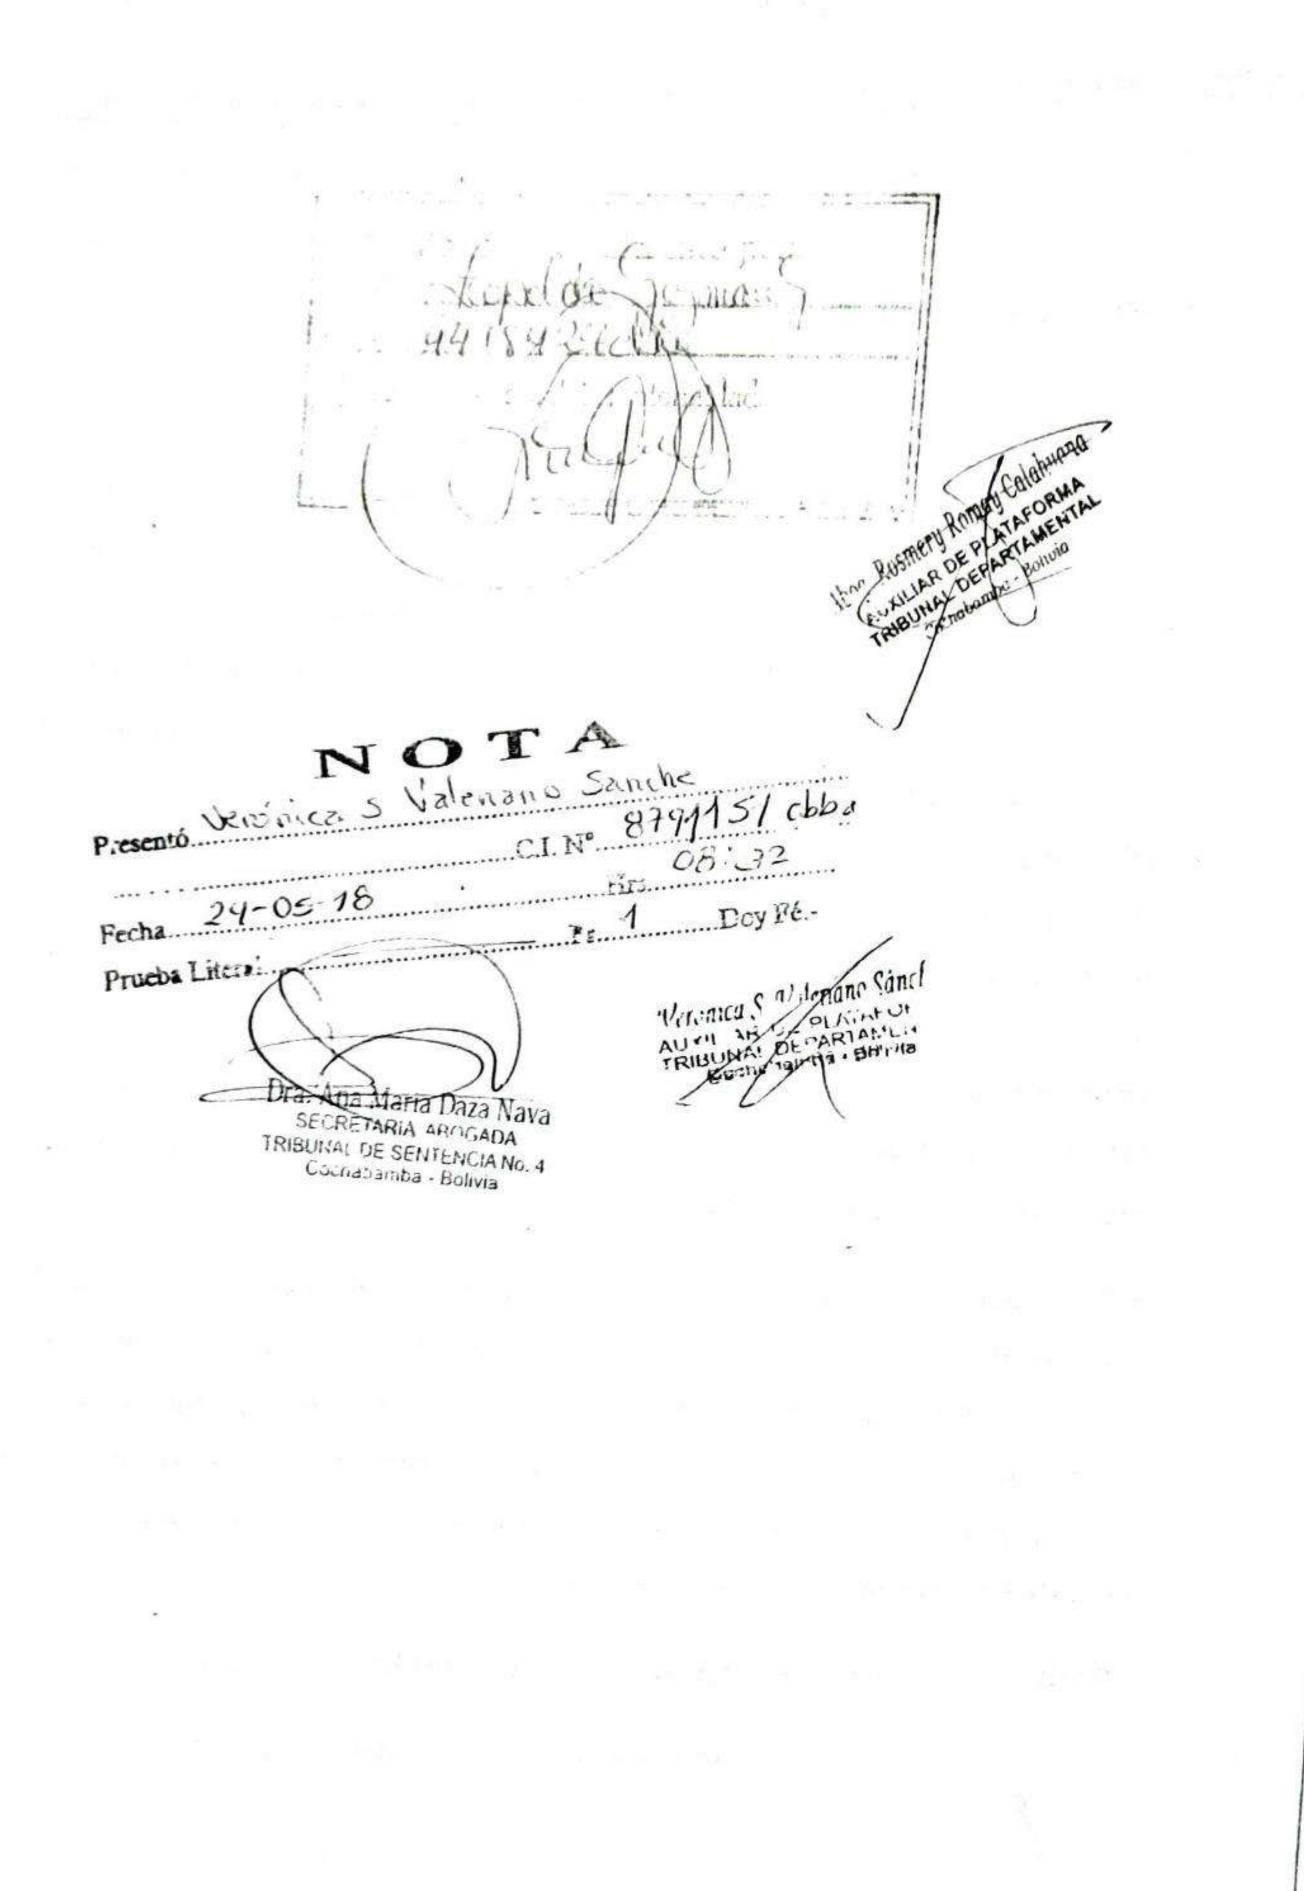

dentro el proceso penal llevado por el Ministerio Publico contra MARÍA CLAUDIA VEIZAGA ROSALES por el ilícito de estafa Art. 335 del Cod. Penal; con el debido respeto nos presentamos, exponemos y pedimos:

Estando con las facultades legales del proceso penal de MARÍA CLAUDIA VEIZAGA ROSALES por el ilícito de estafa Art. 335 del Cód. Penal, tengo a bien en solicitar a vuestra autoridad se sirva disponer que se me extienda copias legalizadas de la sentencia del proceso Abreviado y la ejecutoria en triple ejemplar, dicha situación se pide en base al Art. 24 de la NCPE y demás leyes vigentes pidiendo sean entregados a nuestro Abogado Leopoldo Guzmán Gonzales del Ministerio de Gobierno

OTROSI 2do.-Citaciones se comisione a funcionario público no impedido.

Juga Amonio Sagvedro I.

Juga Sagv



TRIBUNAL DE SENTENCIA No. 4

TRIBUNAL DEPARTAMENTAL DE JUSTICIA

ACUSADORES: MINISTERIO PUBLICO

ACUSADA: MARIA CLAUDIA VEIZAGA ROSALES

DELITO: ESTAFA NUREJ: 201600599

A, 25 de mayo de 2018

Como solicita por Secretaria del Tribunal, debiendo esta parte proveer los recaudos de ley.- Notifique funcionario.-

Dr. Henry Maida Garcla
PRESIDENTE
TRIDUNAL DE SENTENCIA Nº 4

Dra. Ana Maria Daza Nava

SECRI TARIA ARCIGADA

TRIBLINAL DE SENTENCIA NO. 4

Nota: El dia de hoy 28 de agosto do 2018 so hiso la entraga de copias Legalizadas al se Leopoldo Guernain con Cis 4415424 doba, fuir prima an señal de conformidadad poy

Munsterno

#### Notificación Procesal

Numero: '201600599-123'

Correponde al proceso seguido por: AVALOS CORTEZ VICENTE C/ROSALES MARIA CLAUDIA

Notificación emituda en. TRIBUN