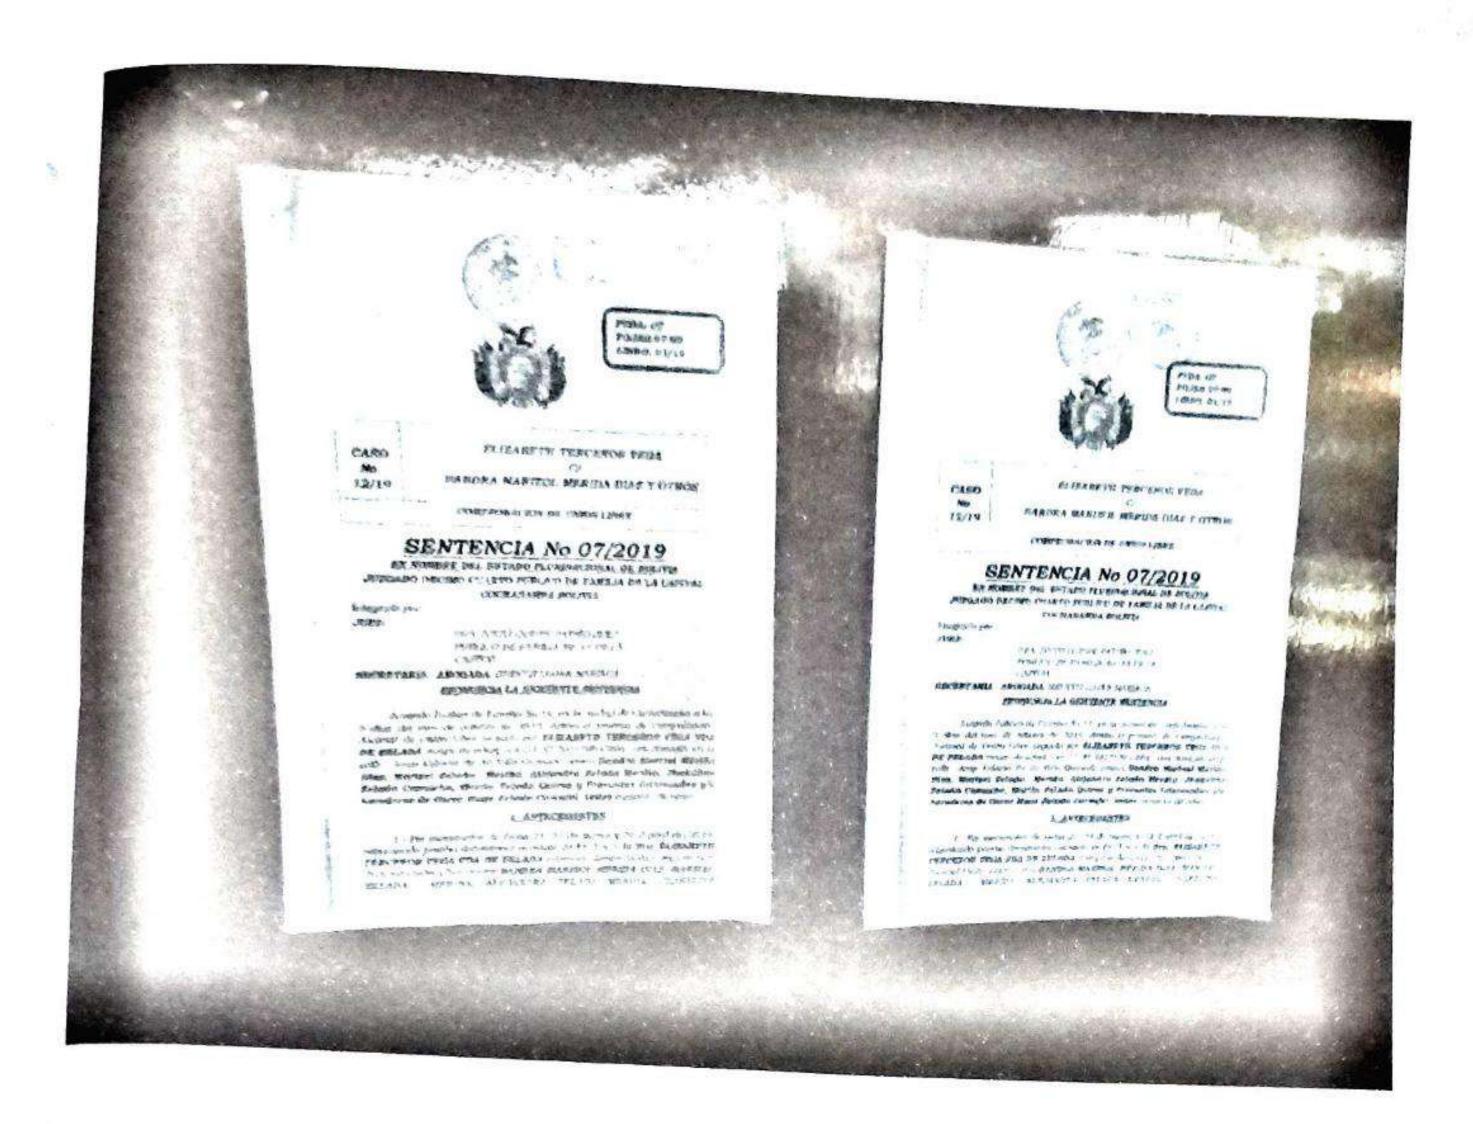

### ESTADO PLURINACIONAL DE BOLIVIA TRIBUNAL DEPARTAMENTAL DE JUSTICIA COCHABAMBA - BOLIVA

### NUIREJ: 30186409

JUZGADO PÚBLICO DE FAMILLIA Nº 14 DE LA CAPITAL

Nº 112/119

WIEIB-IIID

еесбс

COMPROBACION

IDE WINION LIBRE

DEMANDANTE:

JEJLJ[ZAJBJEJC]HI

### TERCEROS VEGA

DEMANDADO: SANDRA MARISOL MERIDA DIAZ, MARIBEL ZELADA MERIDA, JHAKELINE ZELADA CAMACHO, MARTIN ZELADA QUIROZ Y PRESUNTOS INTERESADOS de OSCAR HUGO ZELADA CARVAJAL

DRA. IVETH QUISPE PATIÑO JUEZ PUBLICO DE FAMILIA JUEZ: No. 14 DE LA CAPITAL.

SECRETARIO: DRA. BREYTZI LUJAN MARIACA SECRETARIA ABOGADA DEL JUZGADO PLIBLICO DE FAMILIA Nº

14 DE LA CAPITAL.

FECHA:

23/03/2019

18 JUN 2021

COCHABAMBA - BOLIVIA

### SISTEMA INTEGRADO DE REGISTRO JUDICIAL COMPROBACIÓN DE MATRIMONIO O DE UNIÓN LIBRE,