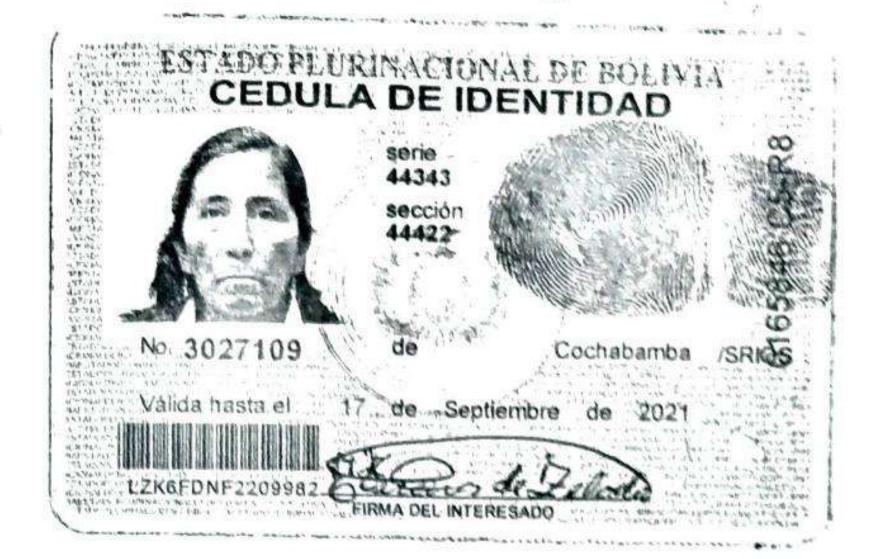

----------------|--------|
| A              | MAKIN CIKE              | HIN HAT DE                               | MANY INTO                             | DI 1           | sr     |
| Nacida e<br>En | i jo de<br>Tecnori      | Julio Sal                                | MONY AN                               | νι :           |        |
| Profesió       | ivil DNG<br>n/Ocupaciói | u । नेस्क्विन्हें स                      | A Maria                               |                | 0 1    |
| Domic Ille     | , AY / 6 UI             | A 101101 1 1 1 1 1 1 1 1 1 1 1 1 1 1 1 1 |                                       |                | U - AP |
|                |                         | out in the SA                            | 44.530                                |                | 3      |





| EL SERVICIO GENERAL DE IDENTIFICACION PERSONAL CERTIFICA: Que la firma, fotografía e impresión pertenece 165846 | 900  | c        |
|-----------------------------------------------------------------------------------------------------------------|------|----------|
| 3027109 e impresion pertenece 165846  A: ELIZABETH TERCEROS VEGA de ZELADA                                      | TRAI | <u>C</u> |
| Nacido et 26 de Abril de 1962                                                                                   | GIS  | end b    |
| En Cochabamba - Cercado - Cochabamba                                                                            | SRE  | 1 4 5 7  |
| Estado Civil Casada<br>Profesión/Ocupación Labores de Casa                                                      | 410  | - 1