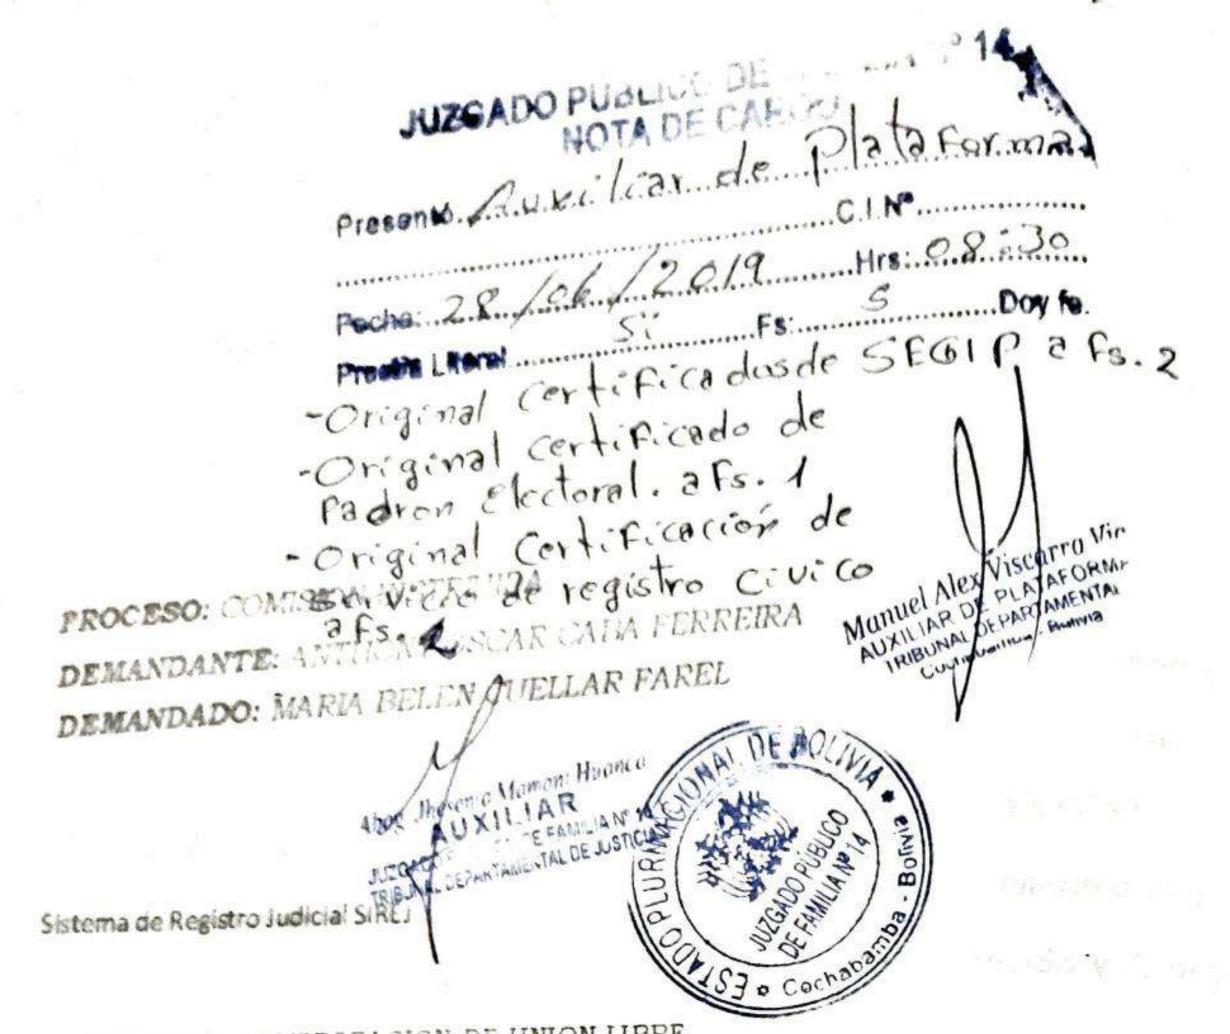

stablece en el Parrafo III

The second of the second of the second Depleting Arburt of the gare particular Committee to force

del Art 79 de la Ley 018 del Órgano Electoral Plurinacional

WALLE OKNIE OKNIE

- anwentary sein-



### JUZGADO PUBLICO DE FAMILIA Nº 14 PRESENTA CERTIFICACIÓN DEL SERECI Y SEGIP O OTROSÍES

Nurej 30186409

ELIZABETH TERCEROS VEGA Vda. de ZELADA, dentro de la demanda de declaración de unión libre, ante su autoridad con respeto expongo:

Señor juez, en cumplimiento al auto de fecha 06 de junio de 2019 tengo a bien presentar ante su digna autoridad certificaciones expedidas por el SERECI y SEGIP, solicitando se tenga presente y se desarrolle el proceso incoado.

OTROSÍ.- Notificaciones se comisione. Al Sr. oficial de su despacho.

Cochabamba, 27 de junio de 2019





DEMANDANTE: ELIZABETH TERCEROS VEGA

DEMANDADOS: SANDRA MARISOL MERIDA DIAZ, MARIZEL ZELADA MERIDA,

ALE ANDRA ZELADA MERIDA, JHAKELINE ZELADA CAMACHO, MARTIN ZELADA

QUIRCZ Y PRESUNTOS INTERESADOS de OSCAR HUGO ZELADA CARVAJAL

NUREJ: 30186409

### Cochabamba, 28 de junio de 2019

Por adjuntadas las certificaciones de SERECI y SEGIP siendo que de la base de datos de SEGIP la Sra. SANDRA MARISOL MERIDA DIAZ consigna su domicilio en la Av. América No. . . . Z/Sarco y la Sra. MARIZEL ZELADA MERIDA consigna su domicilio en el Bloque -N-N5 -Urb. LAB- Cbba y que de las tarjetas de identificaciones personales los Sres. ALEJANDRA ROXANA ZELADA MERIDA consigna su domicilio en la Av. América Ceste No. 815 y el Sr. MARTIN HUGO ZELADA QUIROZ consigna su domicilio en la C/Jesús Aguayo s/n, se dispon