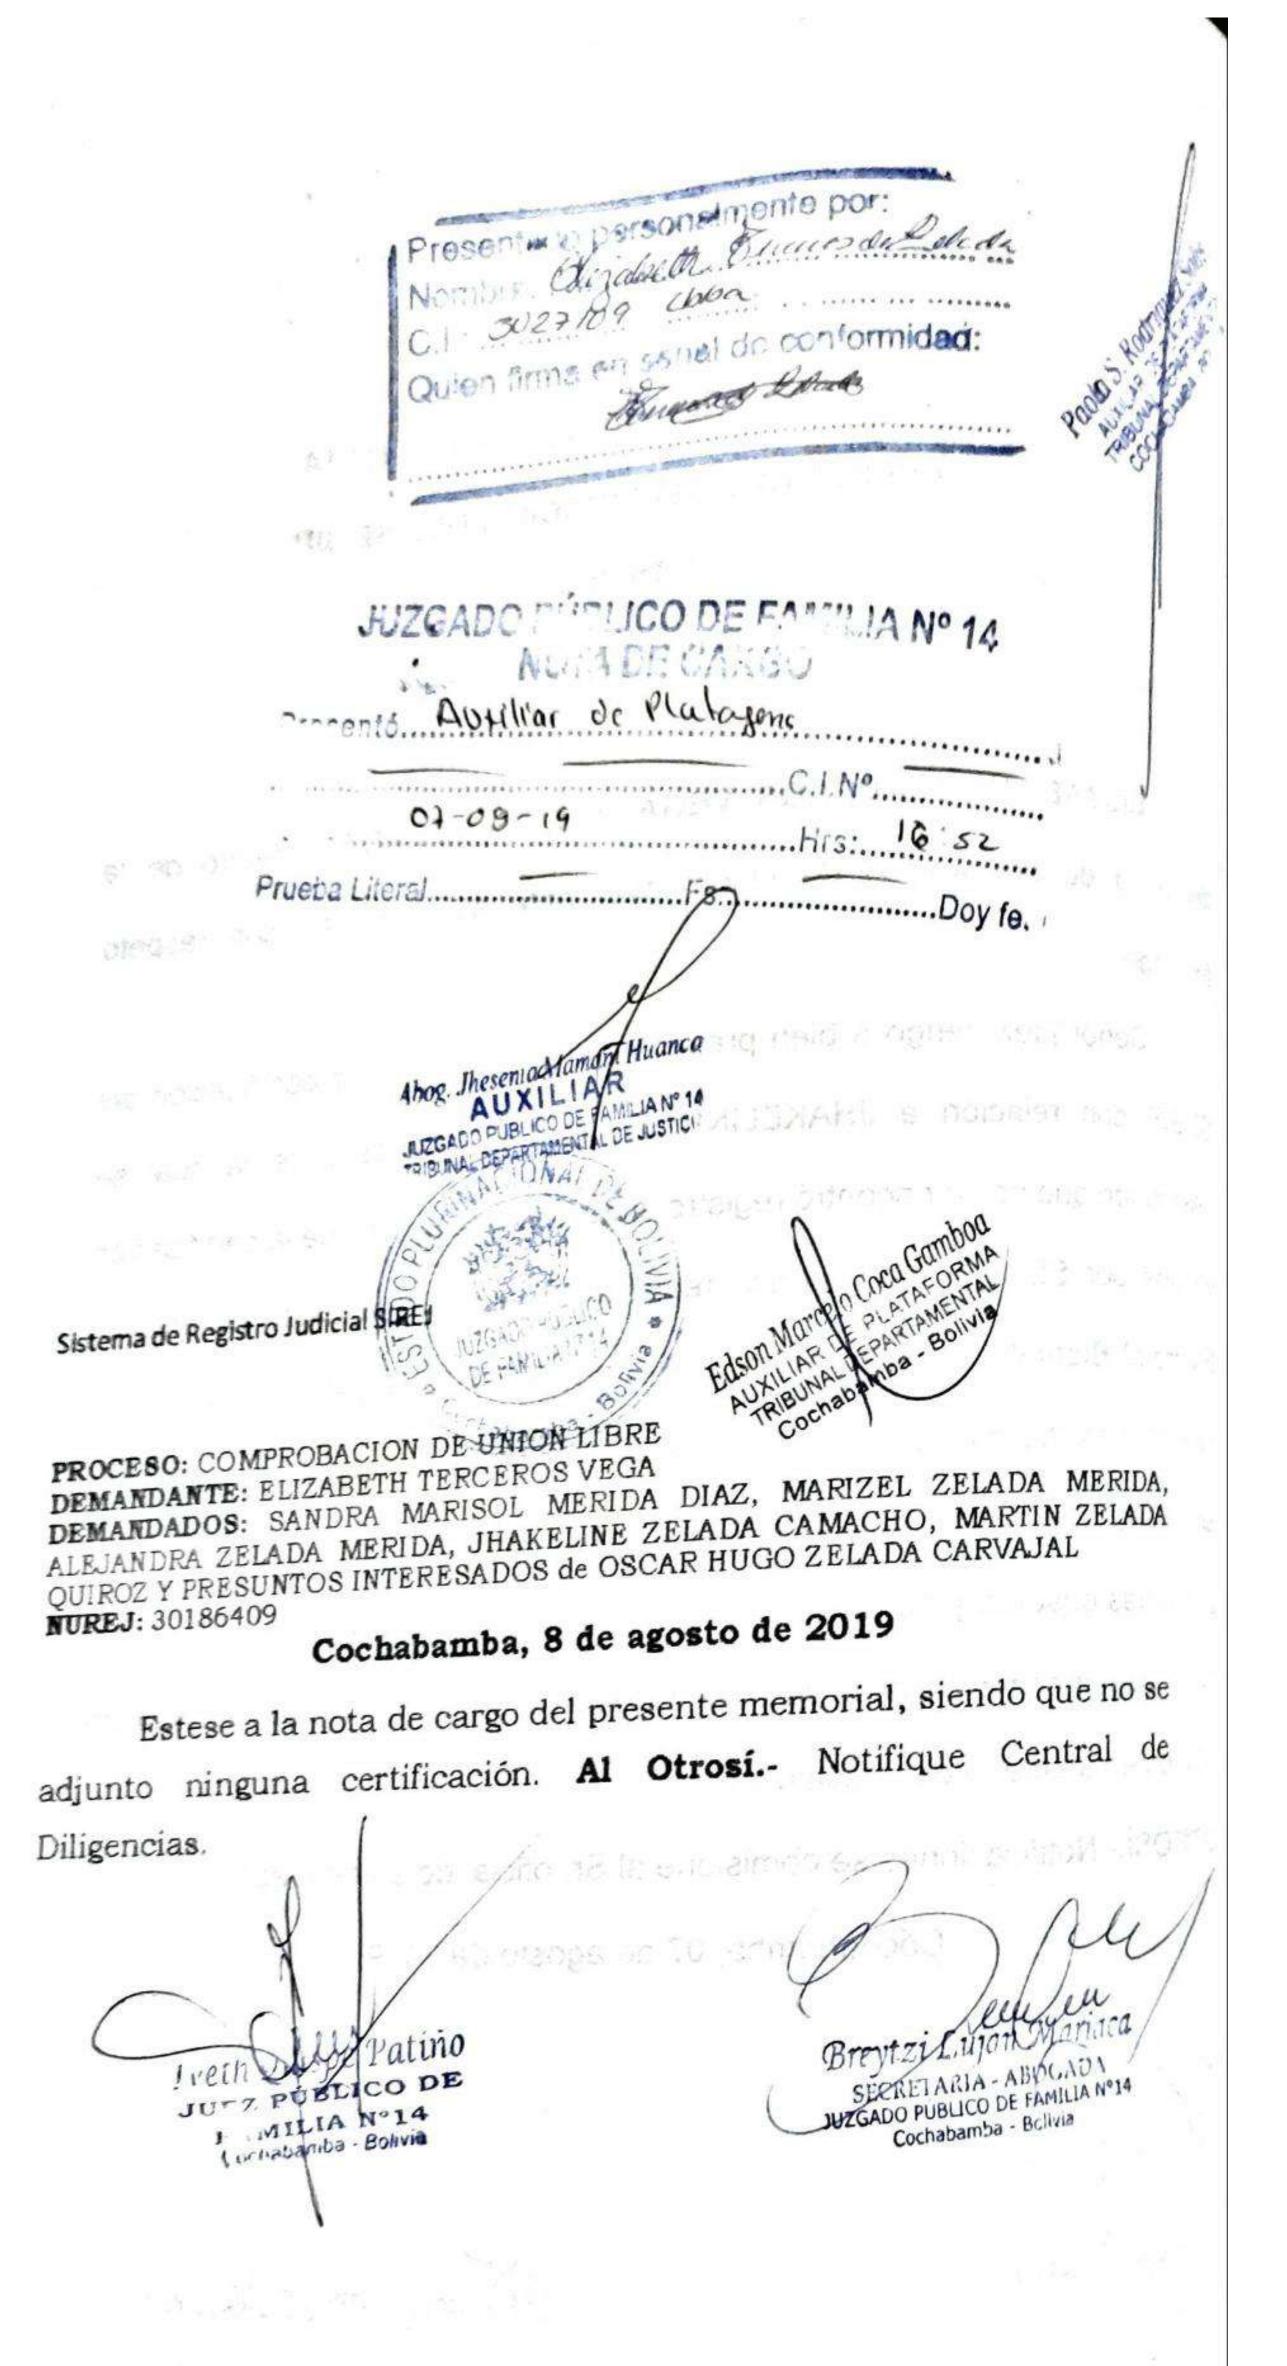

### NUIREJ: 30186409

JUZGADO PÚBLICO DE FAMILLIA Nº 14 DE LA CAPITAL

Nº 112/119

WIEIB-IIID

еесбс

COMPROBACION

IDE WINION LIBRE

DEMANDANTE:

### TERCEROS VEGA

DEMANDADO: SANDRA MARISOL MERIDA DIAZ, MARIBEL ZELADA MERIDA, JHAKELINE ZELADA CAMACHO, MARTIN ZELADA QUIROZ Y PRESUNTOS INTERESADOS de OSCAR HUGO ZELADA CARVAJAL

DRA. IVETH QUISPE PATIÑO JUEZ PUBLICO DE FAMILIA JUEZ: No. 14 DE LA CAPITAL.

SECRETARIO: DRA. BREYTZI LUJAN MARIACA SECRETARIA ABOGADA DEL JUZGADO PLIBLICO DE FAMILIA Nº

14 DE LA CAPITAL.

FECHA:

23/03/2019

18 JUN 2021

COCHABAMBA - BOLIVIA