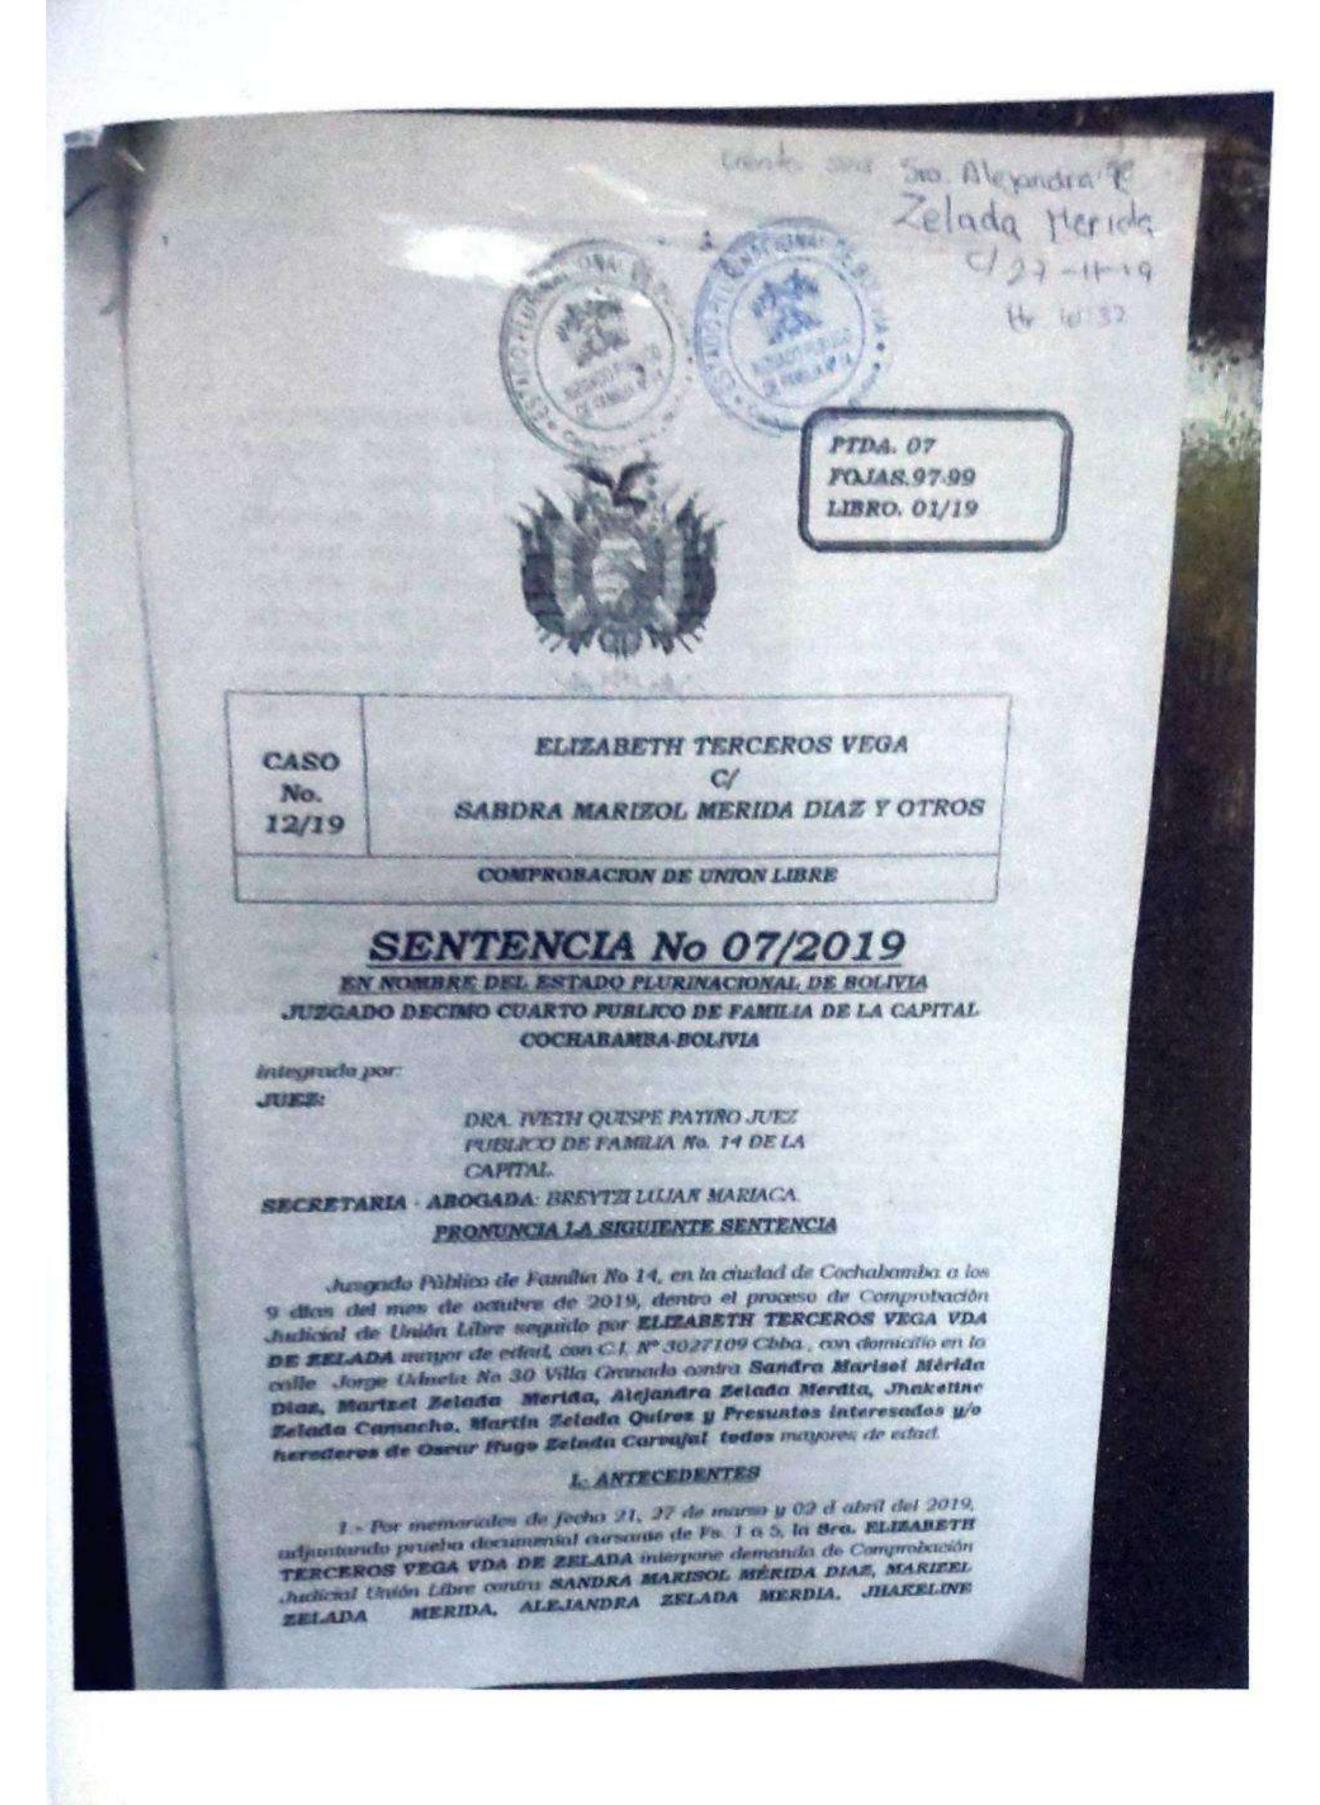

### ESTADO PLURINACIONAL DE BOLIVIA TRIBUNAL DEPARTAMENTAL DE JUSTICIA COCHABAMBA - BOLIVA

### NUIREJ: 30186409

JUZGADO PÚBLICO DE FAMILLIA Nº 14 DE LA CAPITAL

Nº 112/119

WIEIB-IIID

еесбс

COMPROBACION

IDE WINION LIBRE

DEMANDANTE:

### TERCEROS VEGA

DEMANDADO: SANDRA MARISOL MERIDA DIAZ, MARIBEL ZELADA MERIDA, JHAKELINE ZELADA CAMACHO, MARTIN ZELADA QUIROZ Y PRESUNTOS INTERESADOS de OSCAR HUGO ZELADA CARVAJAL

DRA. IVETH QUISPE PATIÑO JUEZ PUBLICO DE FAMILIA JUEZ: No. 14 DE LA CAPITAL.

SECRETARIO: DRA. BREYTZI LUJAN MARIACA SECRETARIA ABOGADA DEL JUZGADO PLIBLICO DE FAMILIA Nº

14 DE LA CAPITAL.

FECHA:

23/03/2019

18 JUN 2021

COCHABAMBA - BOLIVIA

### SISTEMA INTEGRADO DE REGISTRO JUDICIAL COMPROBACIÓN DE MATRIMONIO O DE UNIÓN LIBRE,

### 

Nurej: 30186409

Fecha de Recepción:

21/03/2019

Web-ld:

eec6c

Hora de Recepción: Nombre del proceso:

17:30

DECLARACION DE UNION LIBRE

Lugar Asignado en el Reparto: JUZGADO PUBLICO DE FAMILIA 14

Tipo de Proceso: Procedimiento:

COMPROBACIÓN DE MATRIMONIO O DE UNIÓN LIBRE,

PROCESOS EXTRAORDINARIOS PUBLICO FAMILIA

Nro. Fojas:

Materia:

>>14<<

**FAMILIA** 

PRIMERA INSTANCIA

### DEMANDANTES

DE ZELADA TERCEROS VEGA ELIZABETH 3027109