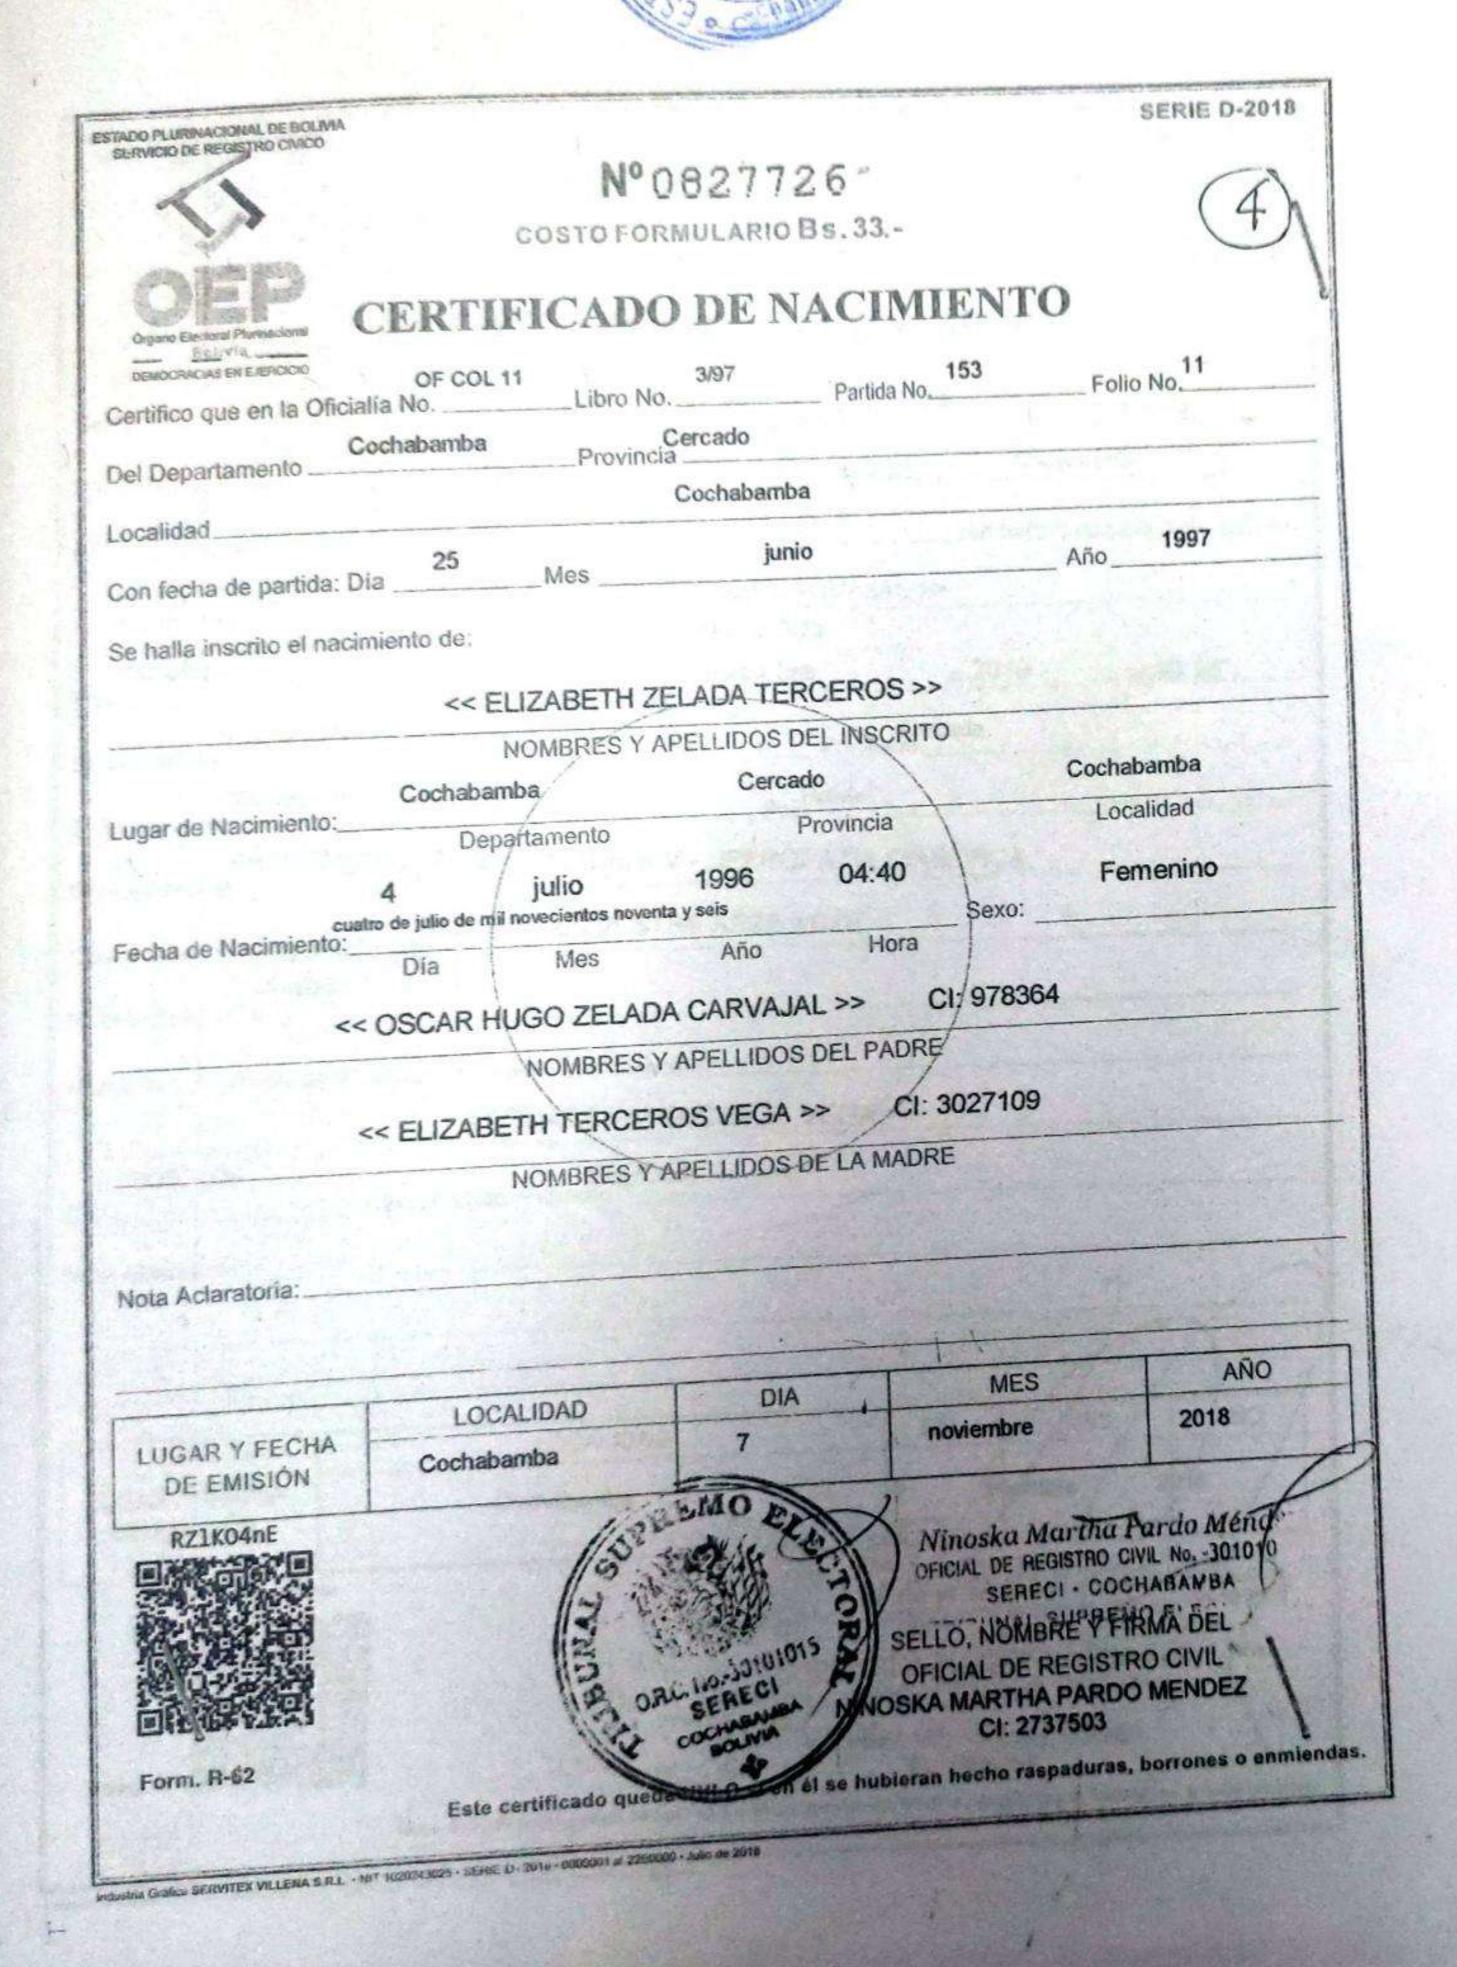

|















| EL SERVICIO GENERAL DE IDENTIFICACIÓN PERSONAL CERTIFICA: Que la firma, fotografía