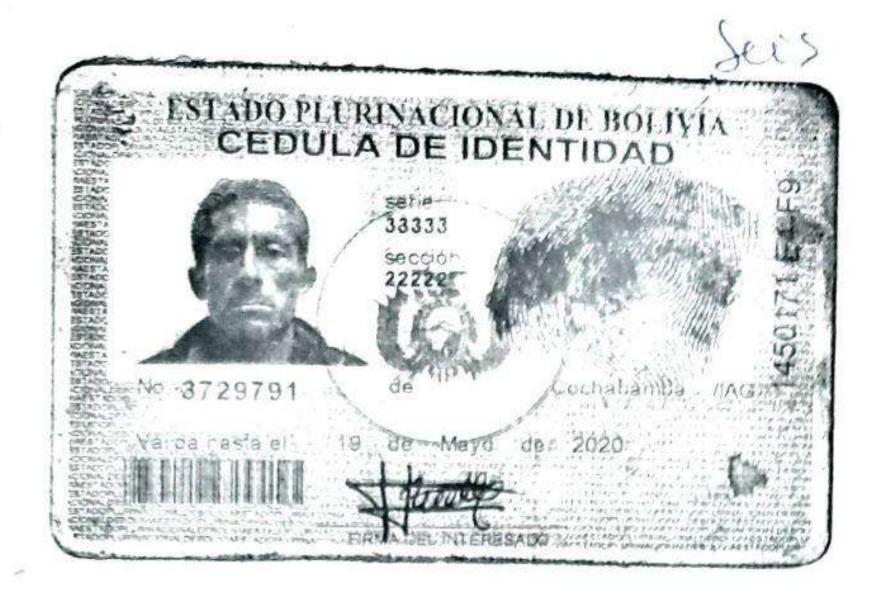

|















| EL SERVICIO GENERAL DE IDENTIFICACIÓN PERSONAL CERTIFICA: Que la firma, fotografía