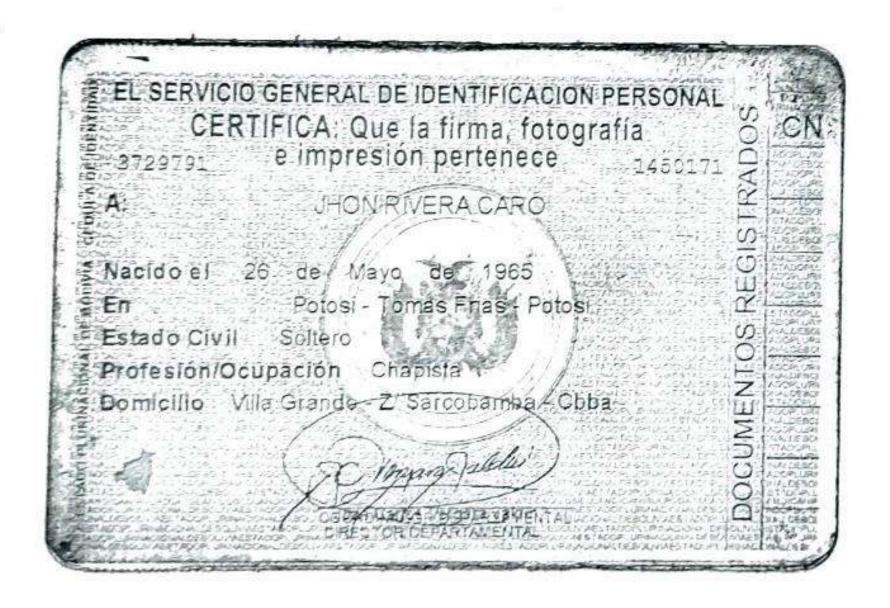

|















| EL SERVICIO GENERAL DE IDENTIFICACIÓN PERSONAL CERTIFICA: Que la firma, fotografía