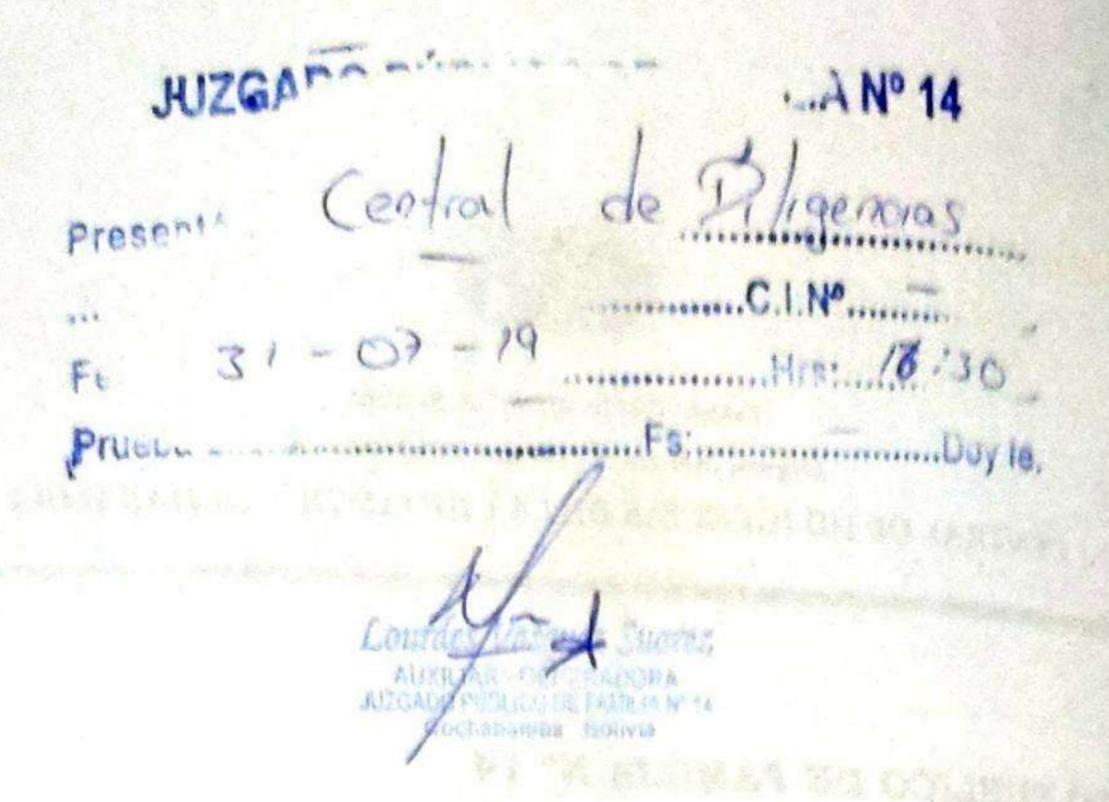

### 

Nurej: 30186409

Fecha de Recepción:

21/03/2019

Web-ld:

eec6c

Hora de Recepción: Nombre del proceso:

17:30

DECLARACION DE UNION LIBRE

Lugar Asignado en el Reparto: JUZGADO PUBLICO DE FAMILIA 14

Tipo de Proceso: Procedimiento:

COMPROBACIÓN DE MATRIMONIO O DE UNIÓN LIBRE,

PROCESOS EXTRAORDINARIOS PUBLICO FAMILIA

Nro. Fojas:

Materia:

>>14<<

**FAMILIA** 

PRIMERA INSTANCIA