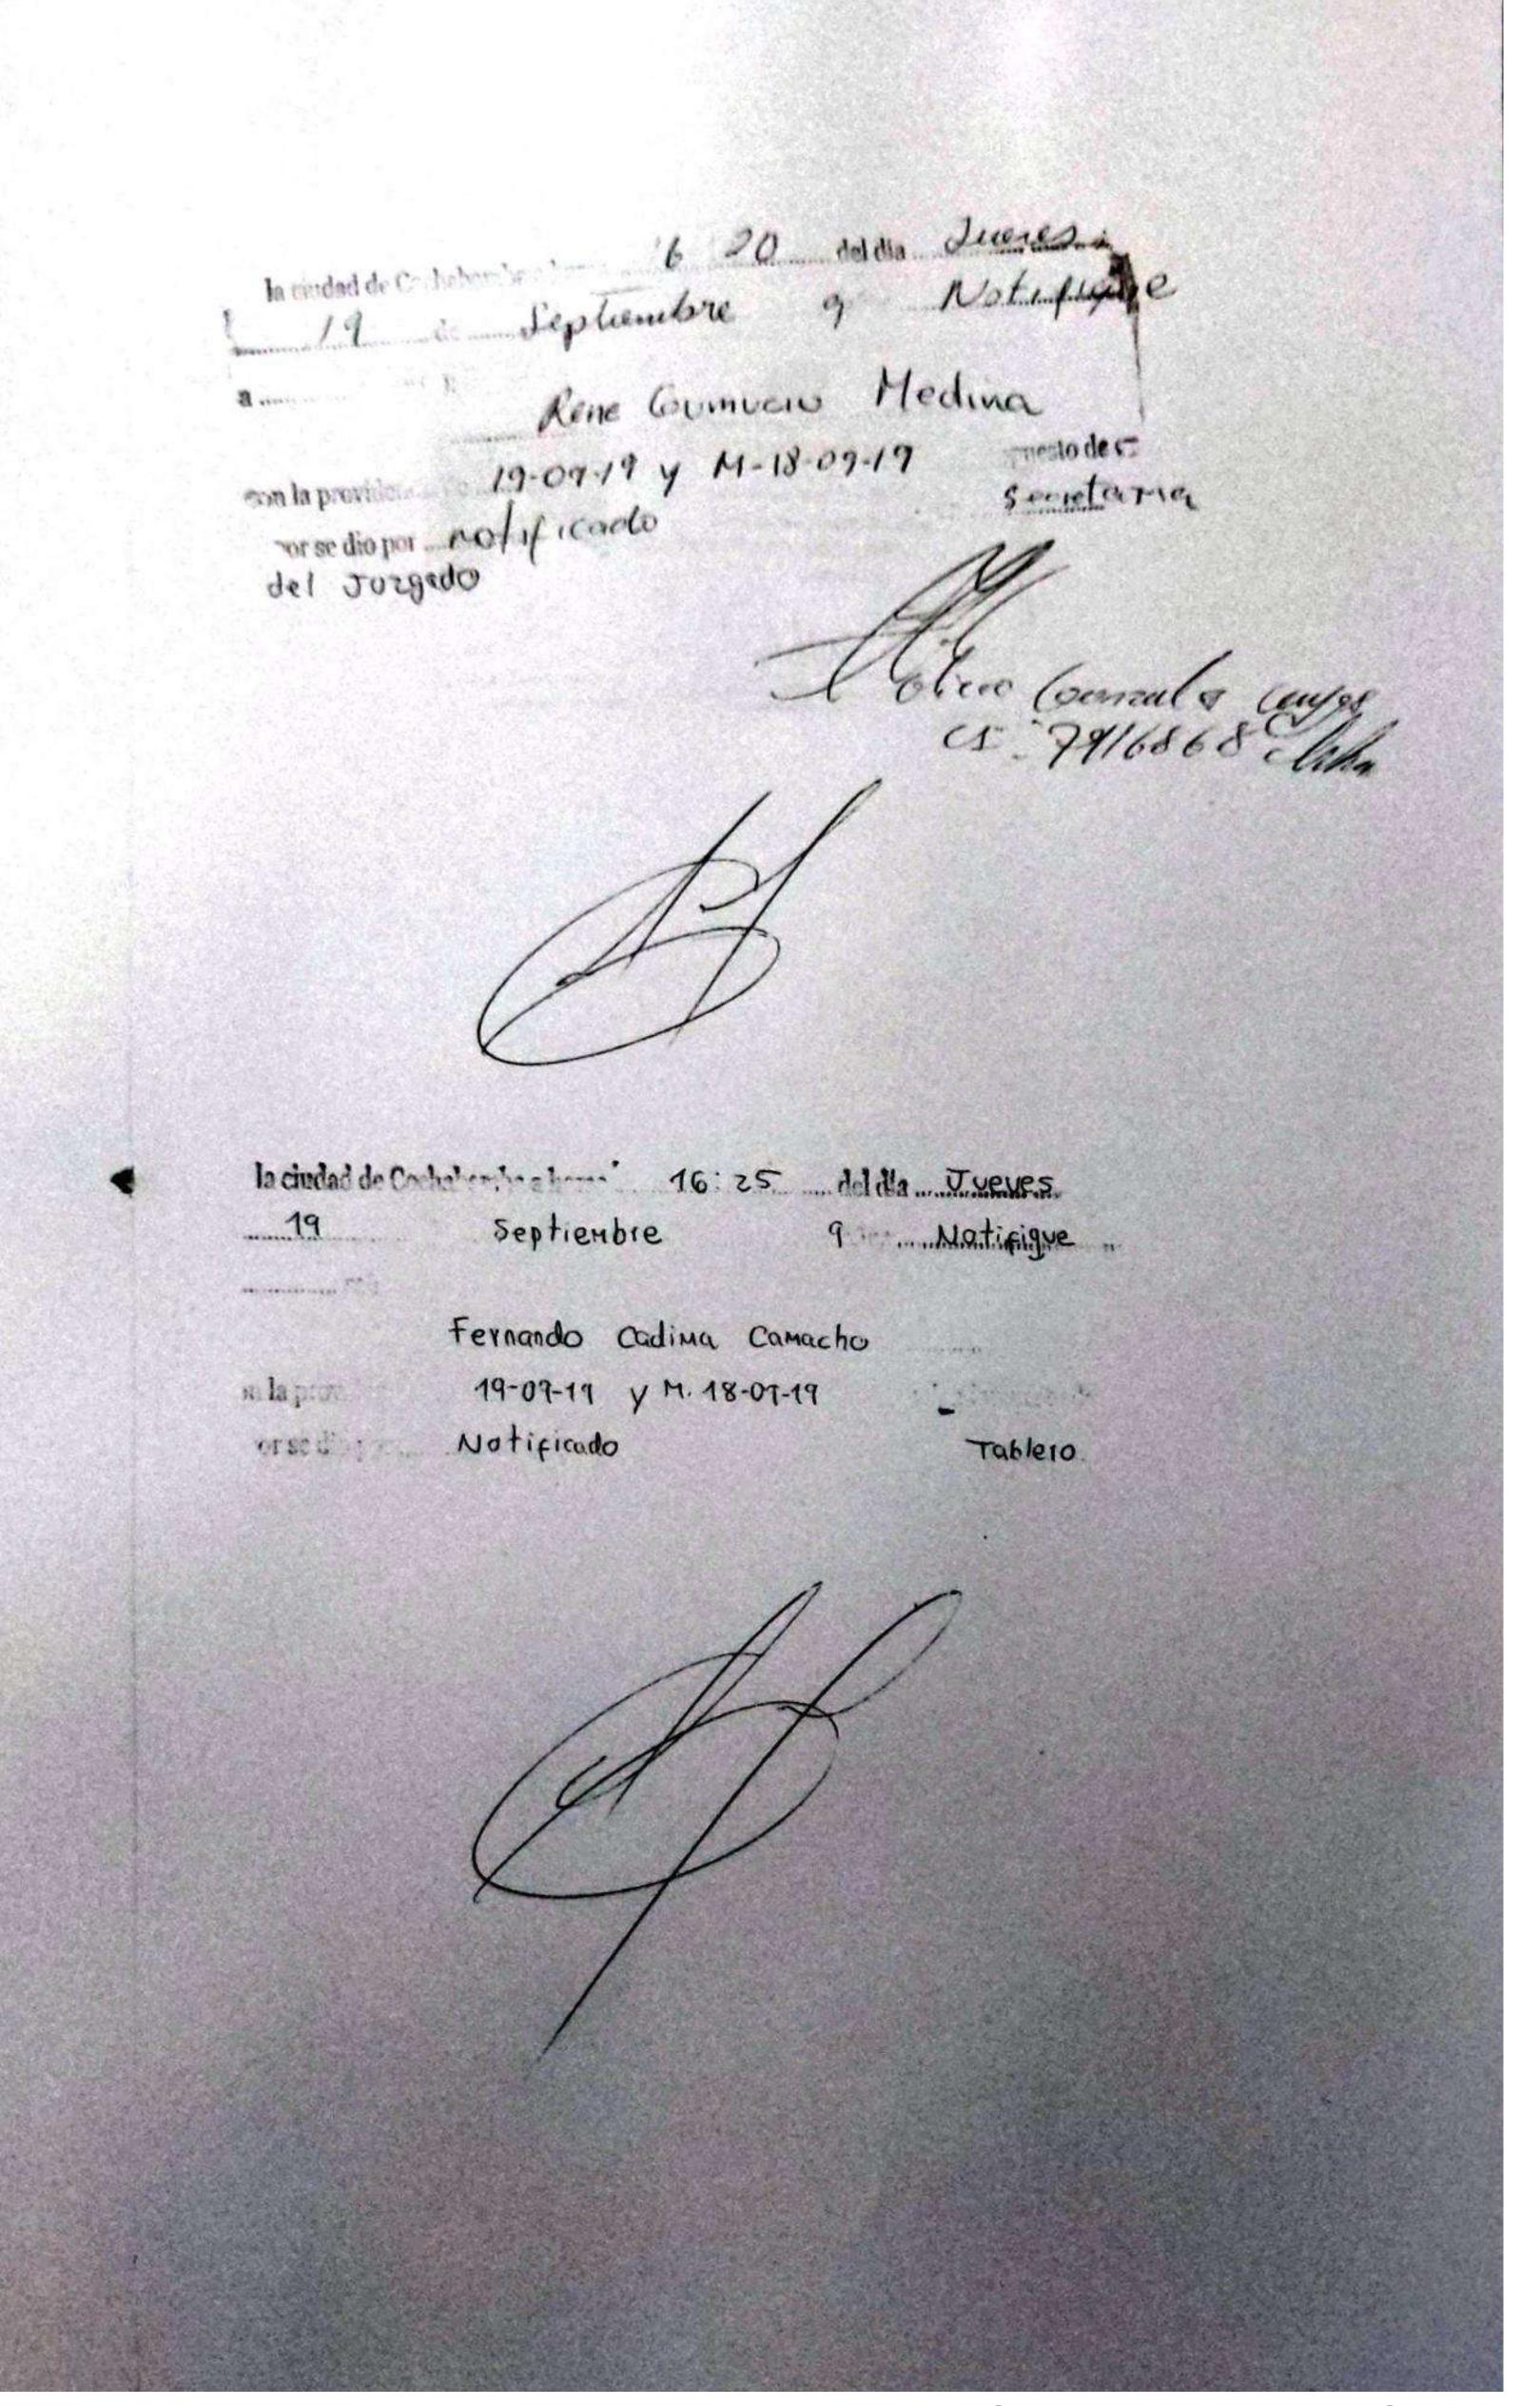

## ESTADO PLURINACIONAL DE BOLIVIA TRIBUNAL DEPARTAMENTAL DE COCHABAMBA JUZGADO PUBLICO EN MATERIA CIVIL Y COMERCIAL Nº 20

En la ciudad de Cochabamba a horas ........... del dia Miercoles (12) de Septiembre de 2018 años. *NOTHQUE*:

Rene Gumucio Medina

OFILER THE DILLIGENCIAS

OFILER THE DILLIGENCIAS

OFILER THE DILLIGENCIAS

OFILER THE DILLIGENCIAS

OF DESIGNATION OF DESIGNATION

OF DESIGNATION OF DESIGNATION OF DESIGNATION

OF DESIGNATION OF DESIGNATION OF DESIGNATION

# CEDULA JUDICIAL

JUZGADO PÚBLICO Nº 22 MATERIA: CIVIL Y COMERCIAL \*\* \*\* Medine \*\* \*\* Cadima Canacho BRENE Emplazaoniento a reconocimiento de firmas EN LA CIUDAD DE COCHABAMBA, A HORAS Q9.:1.2... DEL DIA JONES [31]... DE "SEPTIEMENT DE DOS MIL DIECHOCHO ANOS, NOTIFIQUE, CITE, AL (LOS, LA) SR. (A,S) ..... Fernand Cadima Camacho CONFLUEN Demanda de 11-09-2013 4 Auto de 12-09=2018 MEDIANTE CEDULA FIJADA EN SU DOMICILIO ...... USI CAGO en la Celle Uniquey 19587 entre Lenza y 6 Martin CON C.I. No..... 83.94.5.0.1....Chia., QUIEN FIRMA EN CONSTANCIA IUNTO A LA SUSCRITA OFICIAL DE DILIGENCIAS.