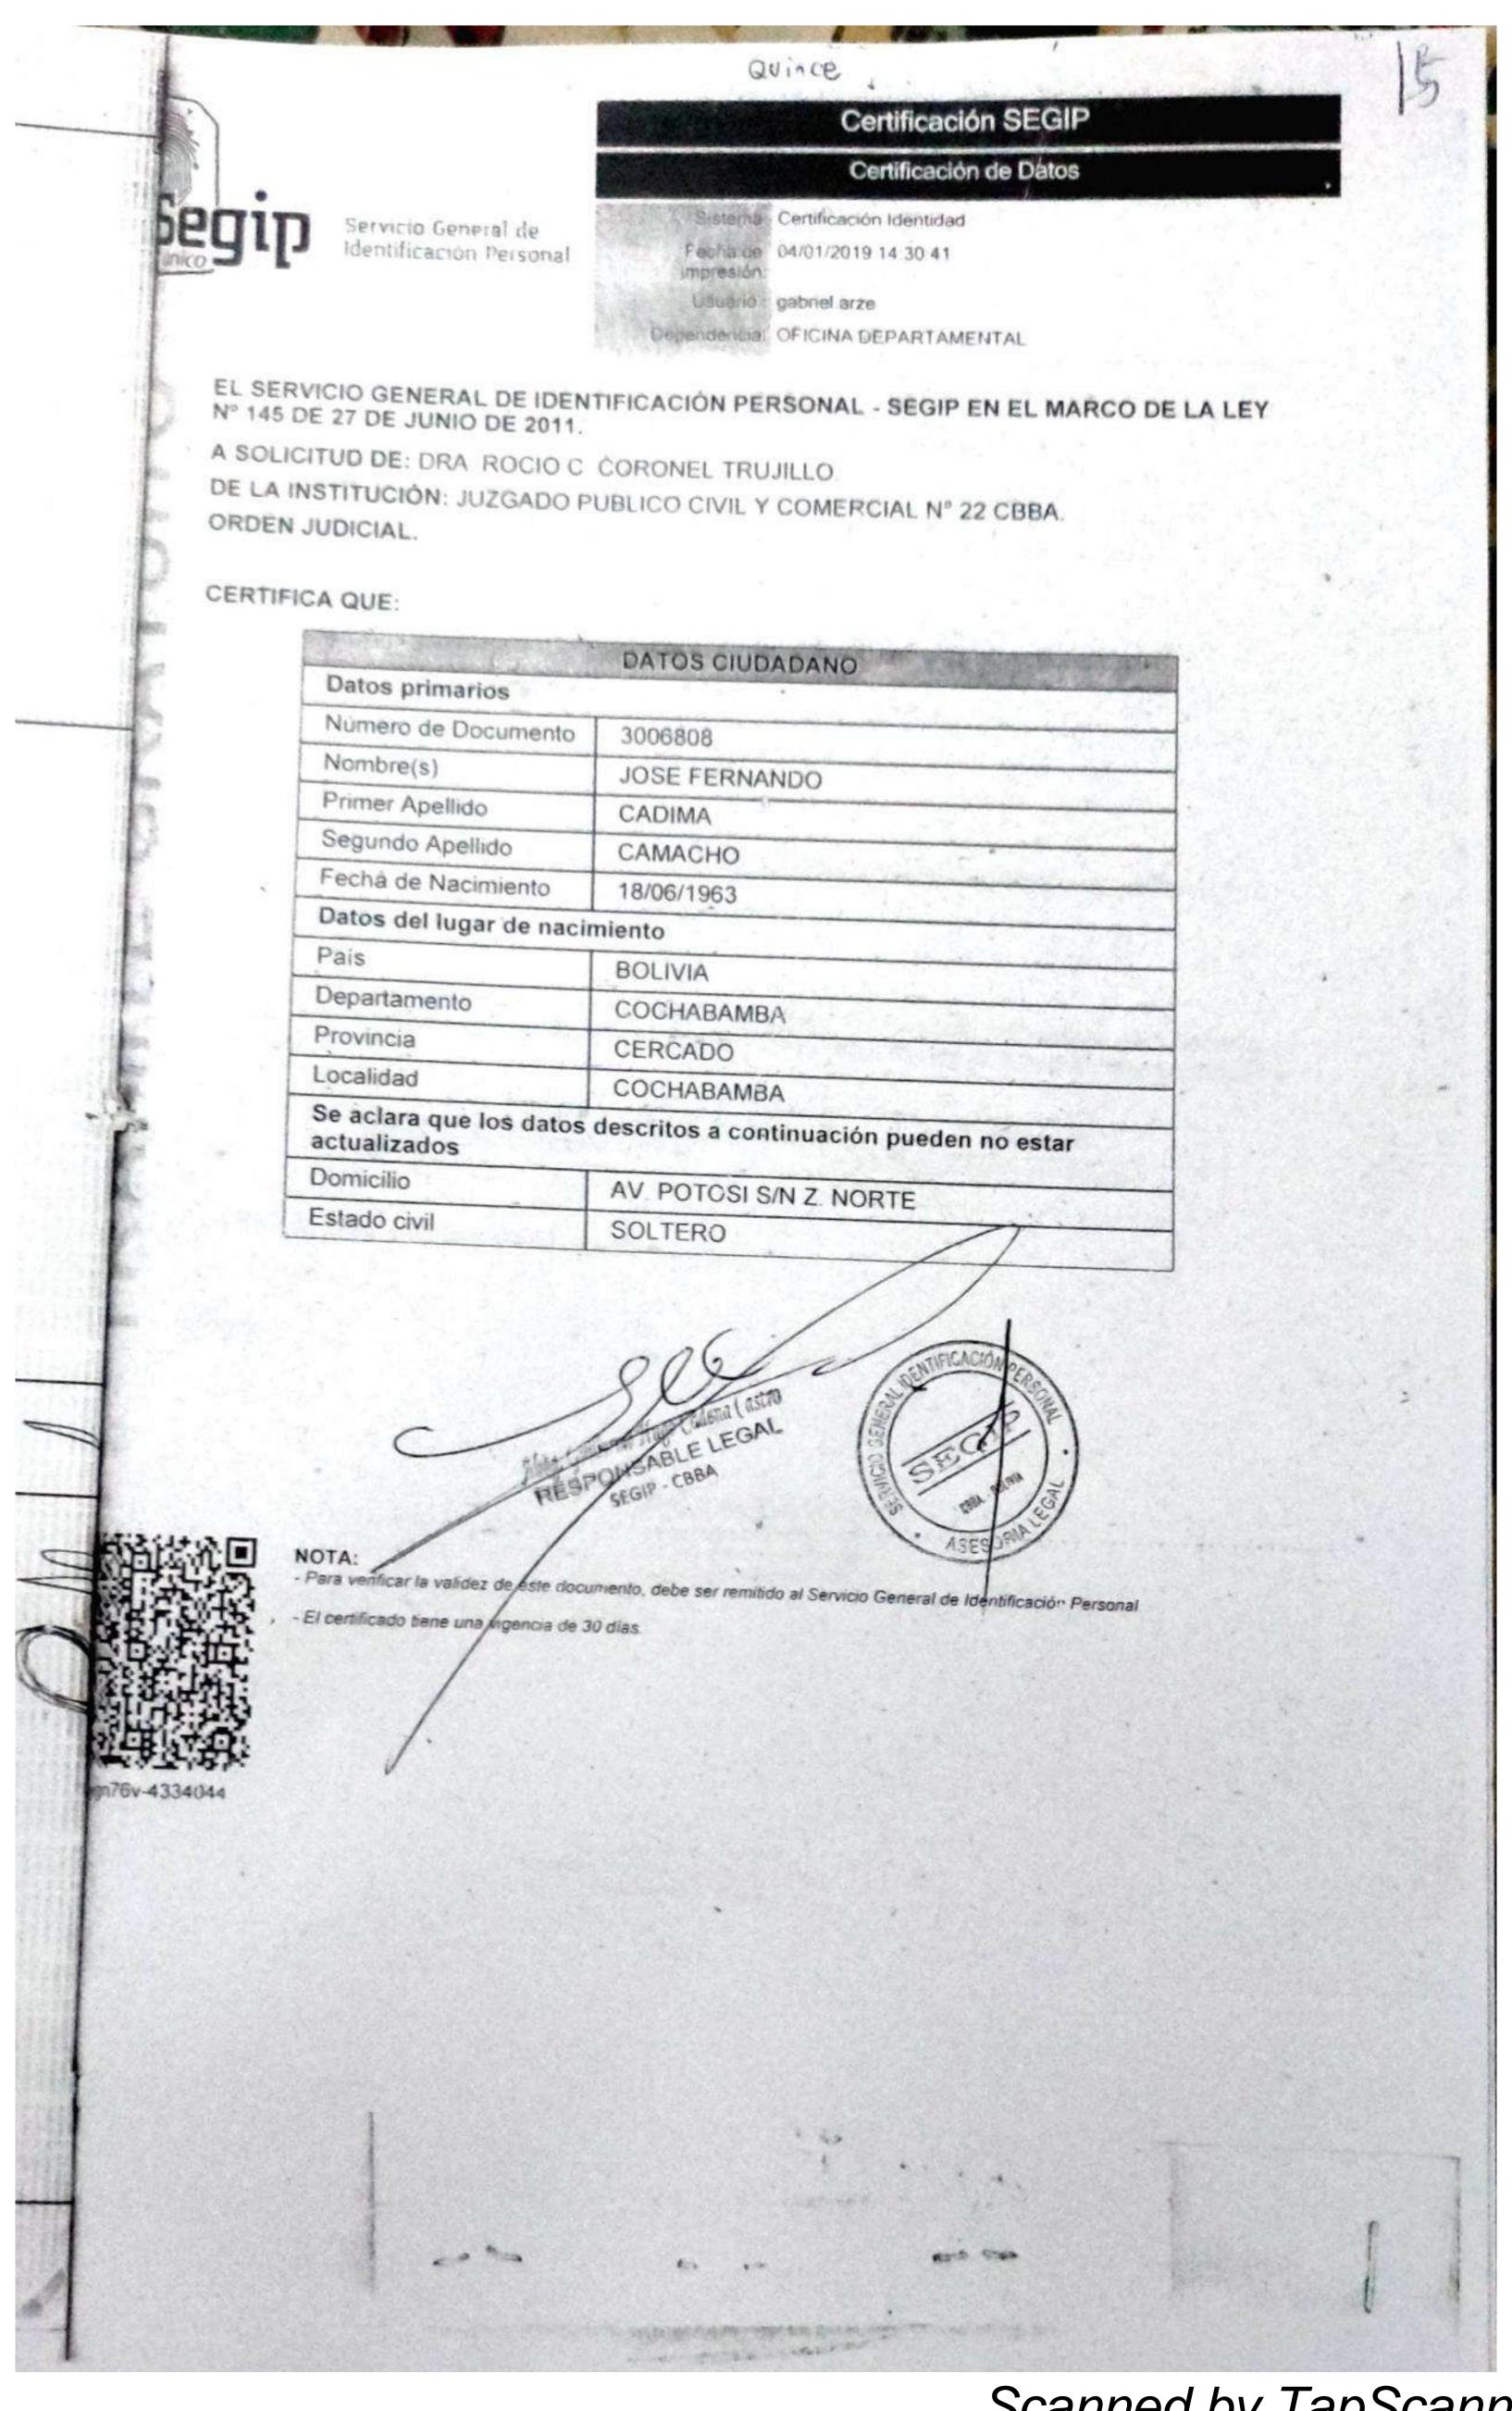

En la ciudad de Cochabamba a los 28 días del mes de Septiembre del año 2018, a horas 09:30 a.m., se instauro el personal del Juzgado Público en lo Civil y Comercial Nº 22 de la Capital compuesto por la Dra. Rocio Claudia Coronel Trujillo, Juez Público en lo Civil y Comercial Nº 22 de la Capital y la suscrita Secretaria - Abogada, a objeto de recibir el juramento de RECONOCIMIENTO DE FIRMAS y RUBRICAS. Dentro el proceso de Emplazamiento a Reconocimiento de Firmas y Rubricas seguido por RENE GUMUCIO MEDINA contra JOSE FERNANDO CADIMA CAMACHO a cuyo efecto se hizo presente el Sr. JOSE FERNANDO CADIMA CAMACHO con cedula de Identidad Nº 3006808 Cbba., mayor de edad, Casado, Comerciante, con domicilio actual Av. Potosi s/n. Zona Norte- Cbba quien exhortado a decir la verdad y previo juramento de ley dijo:

"LAS FIRMAS y RUBRICAS ESTAMPADAS AL PIE DEL DOCUMENTO PRIVADO DE LOCACION DE FECHA 27 DE MARZO DE 1998, ES MIA, LA RECONOZCO PARA

FINES CONSIGUIENTES DE LEY.

Scanned by TapScanner

## SERVICIO DE REGISTRO CÍVICO DE COCHABAMBA

Cochabamba, 7 de enero de 2019

SERECI-CBA-CERT-N°N-147123-3-35352/2019

Señor(a):

Dr(a) ROCIO C. CORONEL TRUJILLO

JUEZ PUBLICO CIVIL Y COMERCIAL Nº 22

Presente.

Ref.: Certificación del Padrón Electoral Biométrico