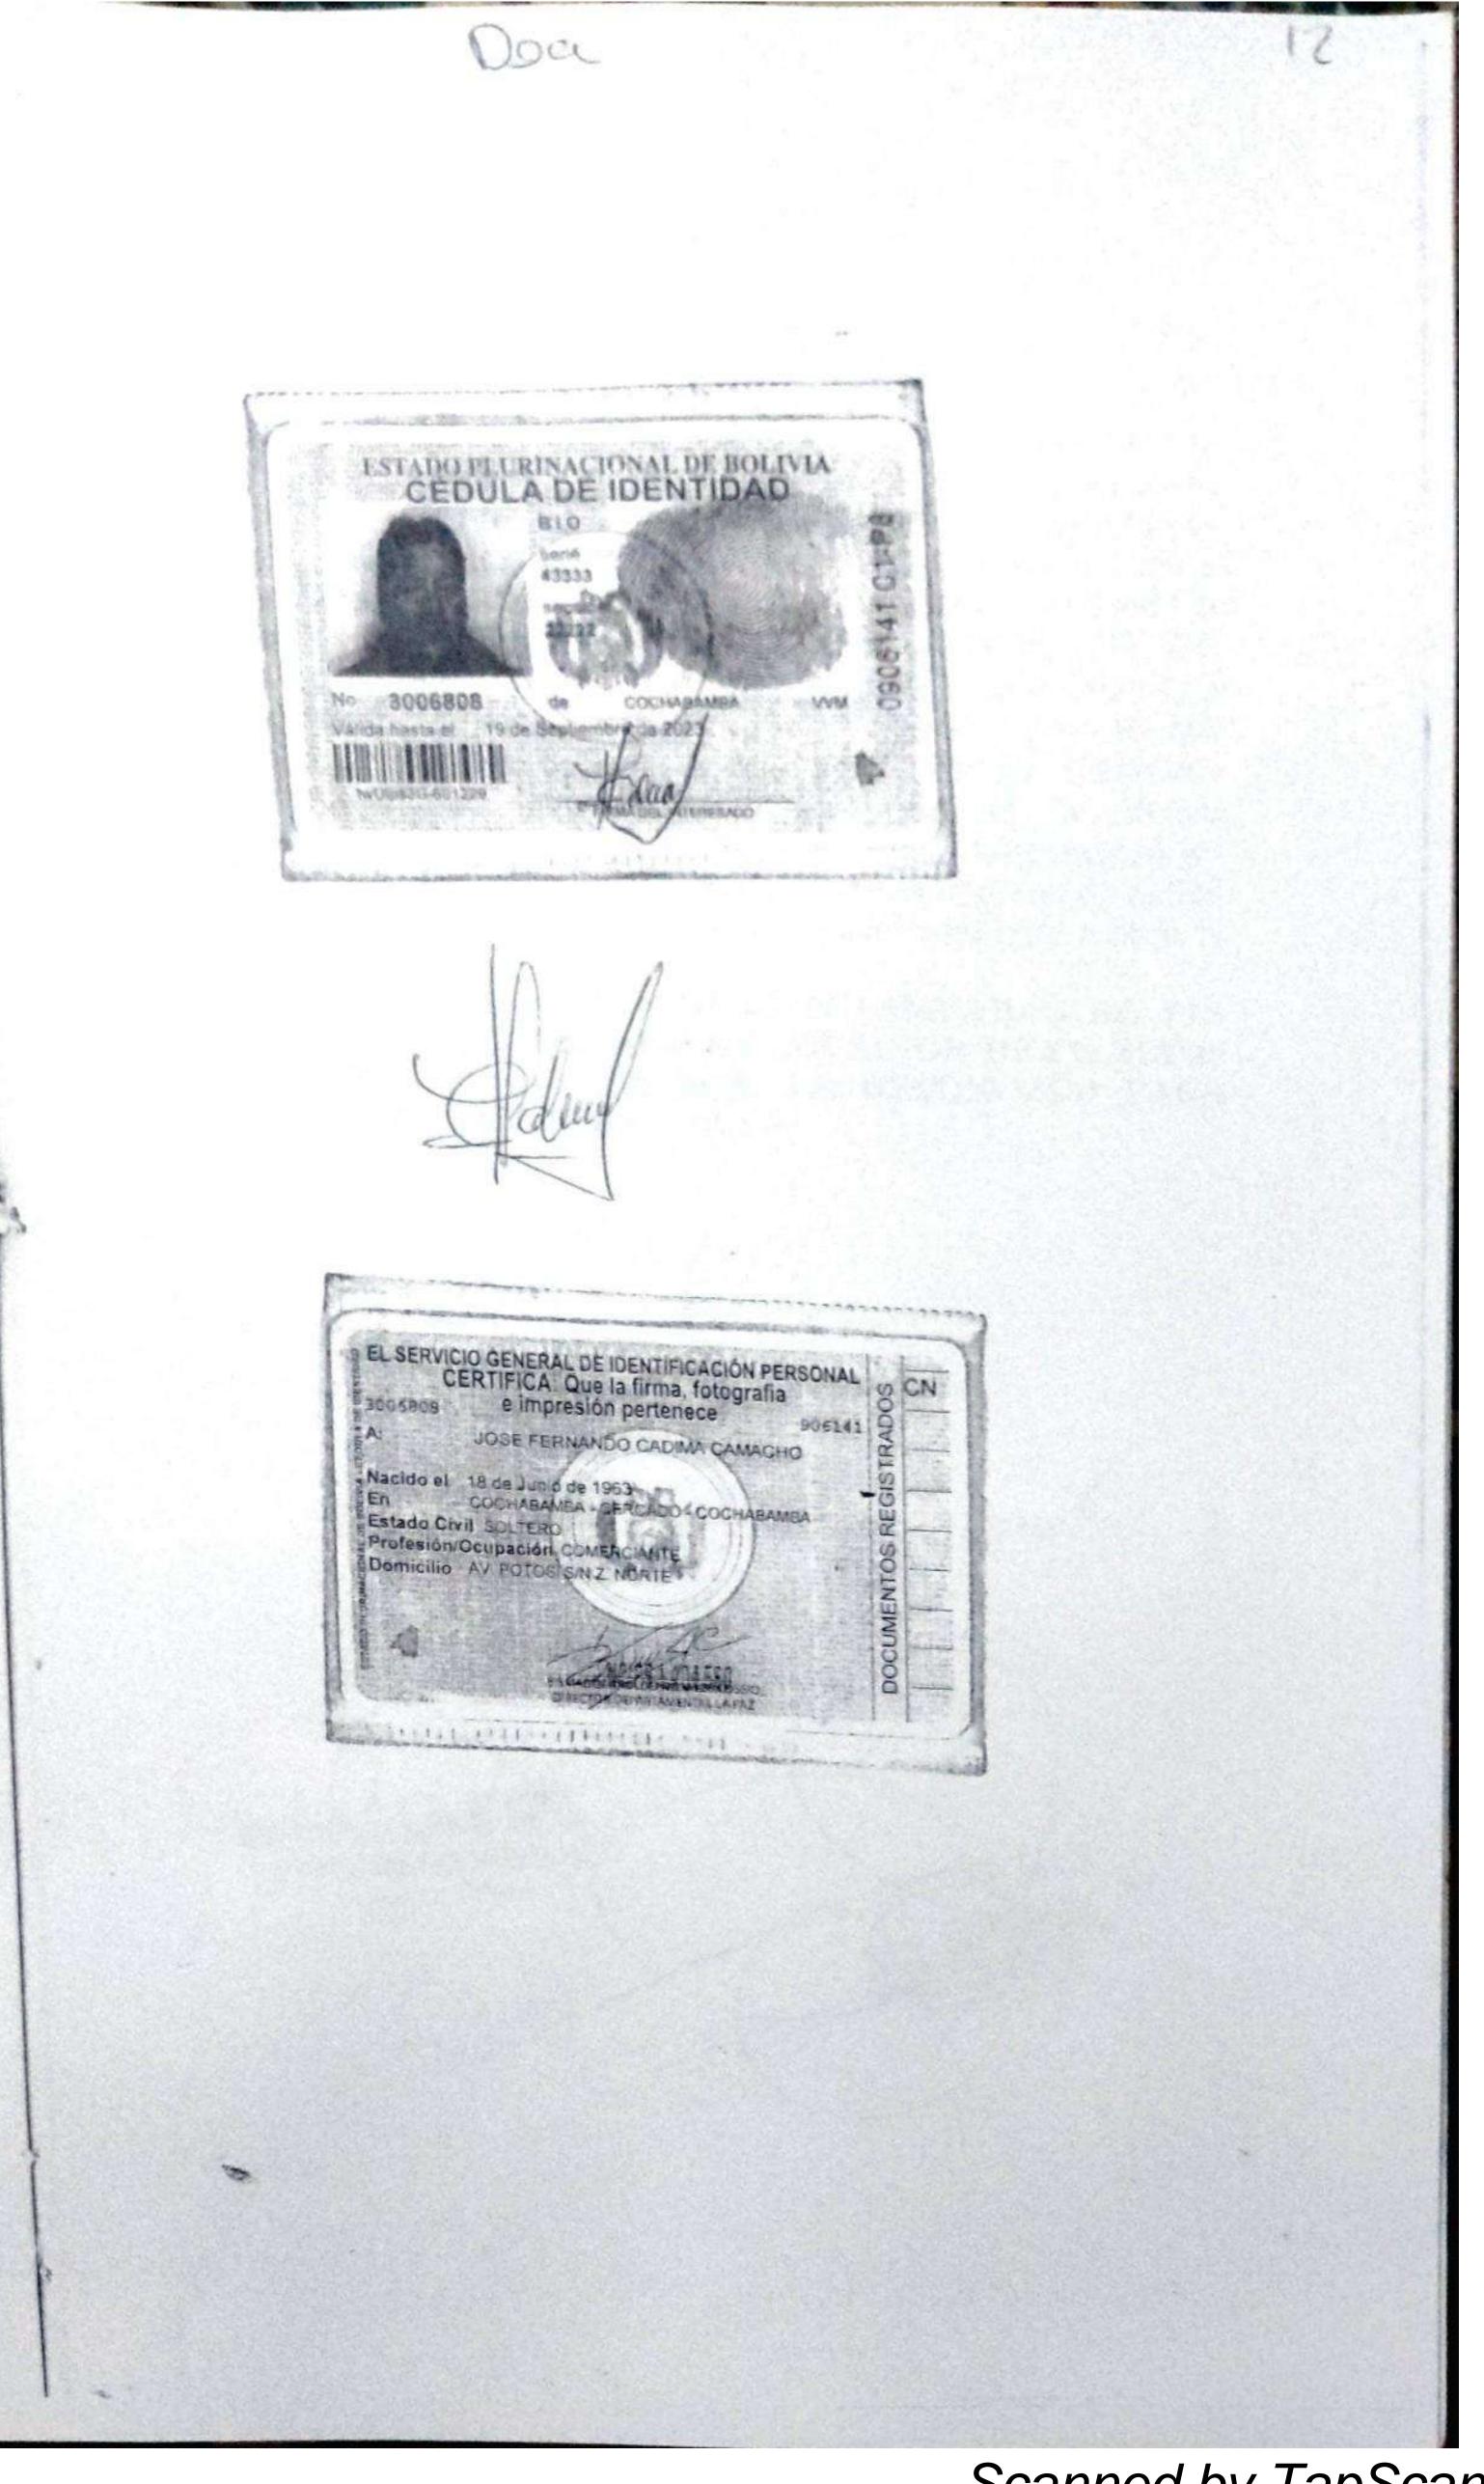

En la ciudad de Cochabamba a los 28 días del mes de Septiembre del año 2018, a horas 09:30 a.m., se instauro el personal del Juzgado Público en lo Civil y Comercial Nº 22 de la Capital compuesto por la Dra. Rocio Claudia Coronel Trujillo, Juez Público en lo Civil y Comercial Nº 22 de la Capital y la suscrita Secretaria - Abogada, a objeto de recibir el juramento de RECONOCIMIENTO DE FIRMAS y RUBRICAS. Dentro el proceso de Emplazamiento a Reconocimiento de Firmas y Rubricas seguido por RENE GUMUCIO MEDINA contra JOSE FERNANDO CADIMA CAMACHO a cuyo efecto se hizo presente el Sr. JOSE FERNANDO CADIMA CAMACHO con cedula de Identidad Nº 3006808 Cbba., mayor de edad, Casado, Comerciante, con domicilio actual Av. Potosi s/n. Zona Norte- Cbba quien exhortado a decir la verdad y previo juramento de ley dijo: