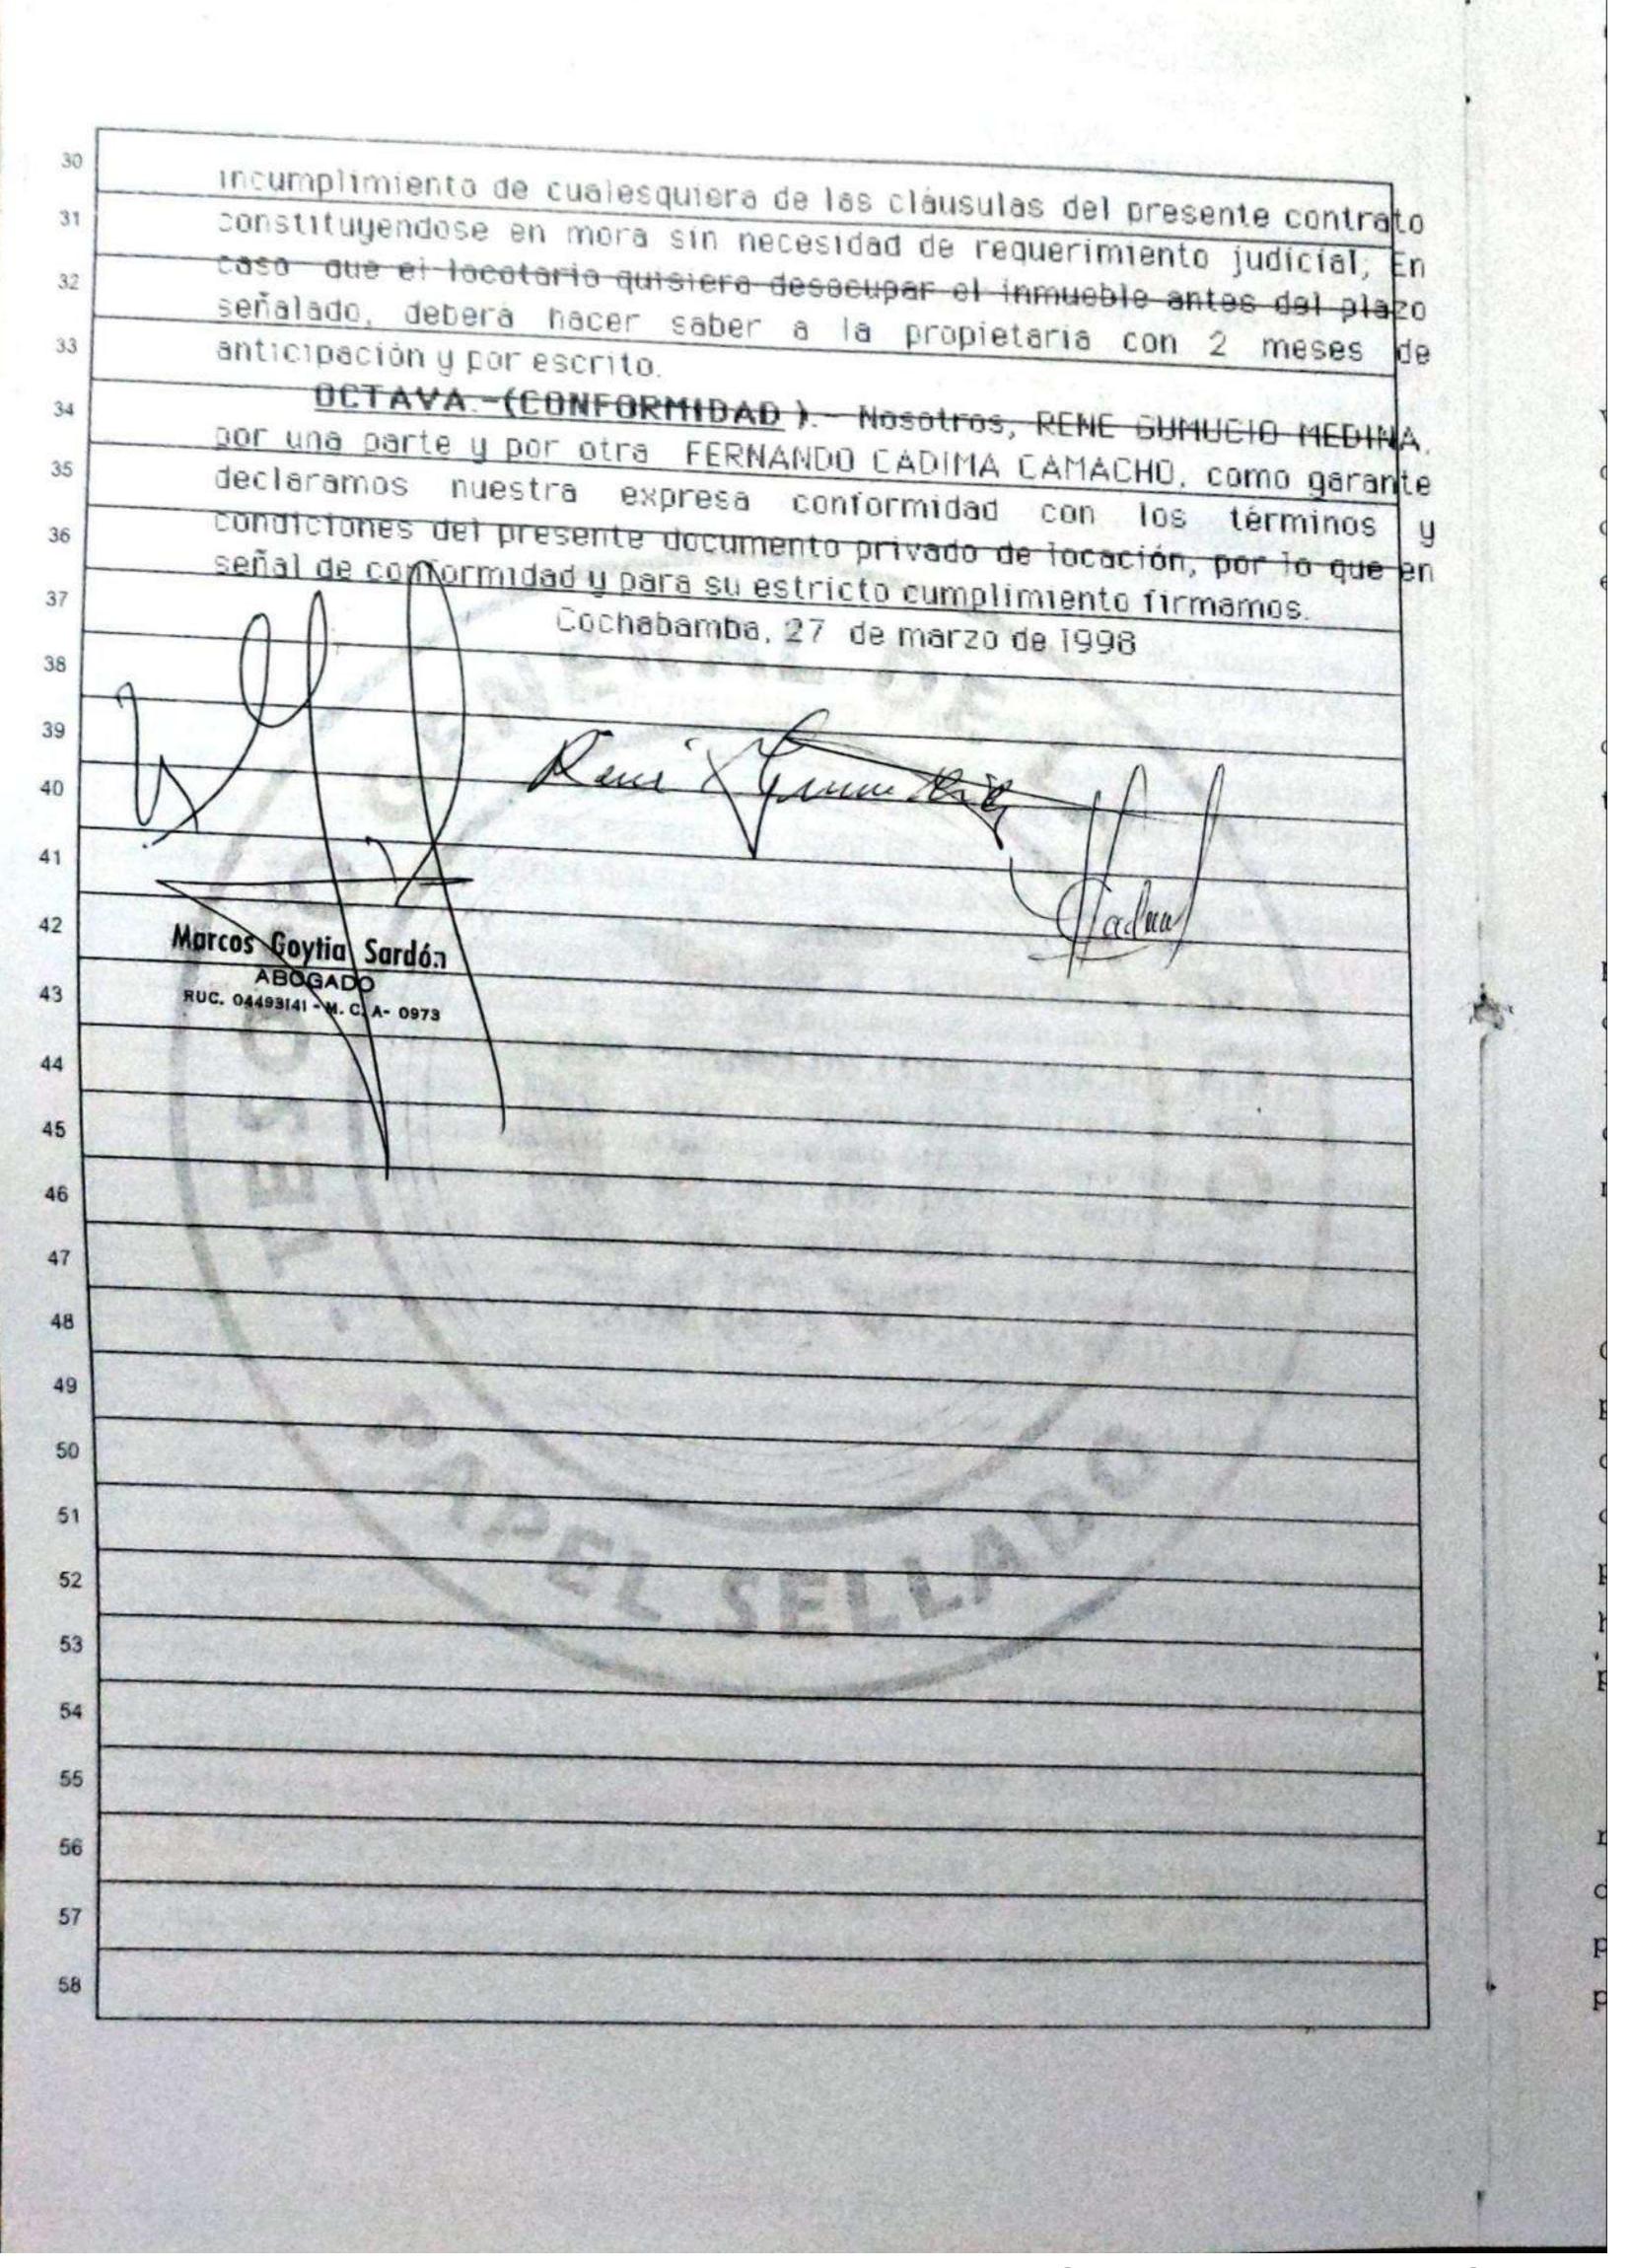

OTROSÍ.- Hago constar que el Profesional que suscribe, autoriza a actuar como procuradores en el presente proceso al Estudiante de Derecho Éliceo Gonzales Vargas con C.I. Nº 7916868 Cbba.

MÁS OTROSÍ. - Señalo morada en Av. Ayacucho N° 250, Edif.
"El Clan", of. 301, correo electrónico goytia-asociados@hotmail.com, teléfonos 4582727-71721587 y
notificaciones comisione a funcionario público.

Gochabamba, 11 de septiembre de 2018

Marcos Goytia Sardón

ABOGADO

NIT 989147912 M.C.A. 0973

M.C.M.A. T. 581 Coba.

RPA 989147 MJGS

MAT. 6407674JAGG-A

Rank Gumoio Madine
FORITZOIS : 1521