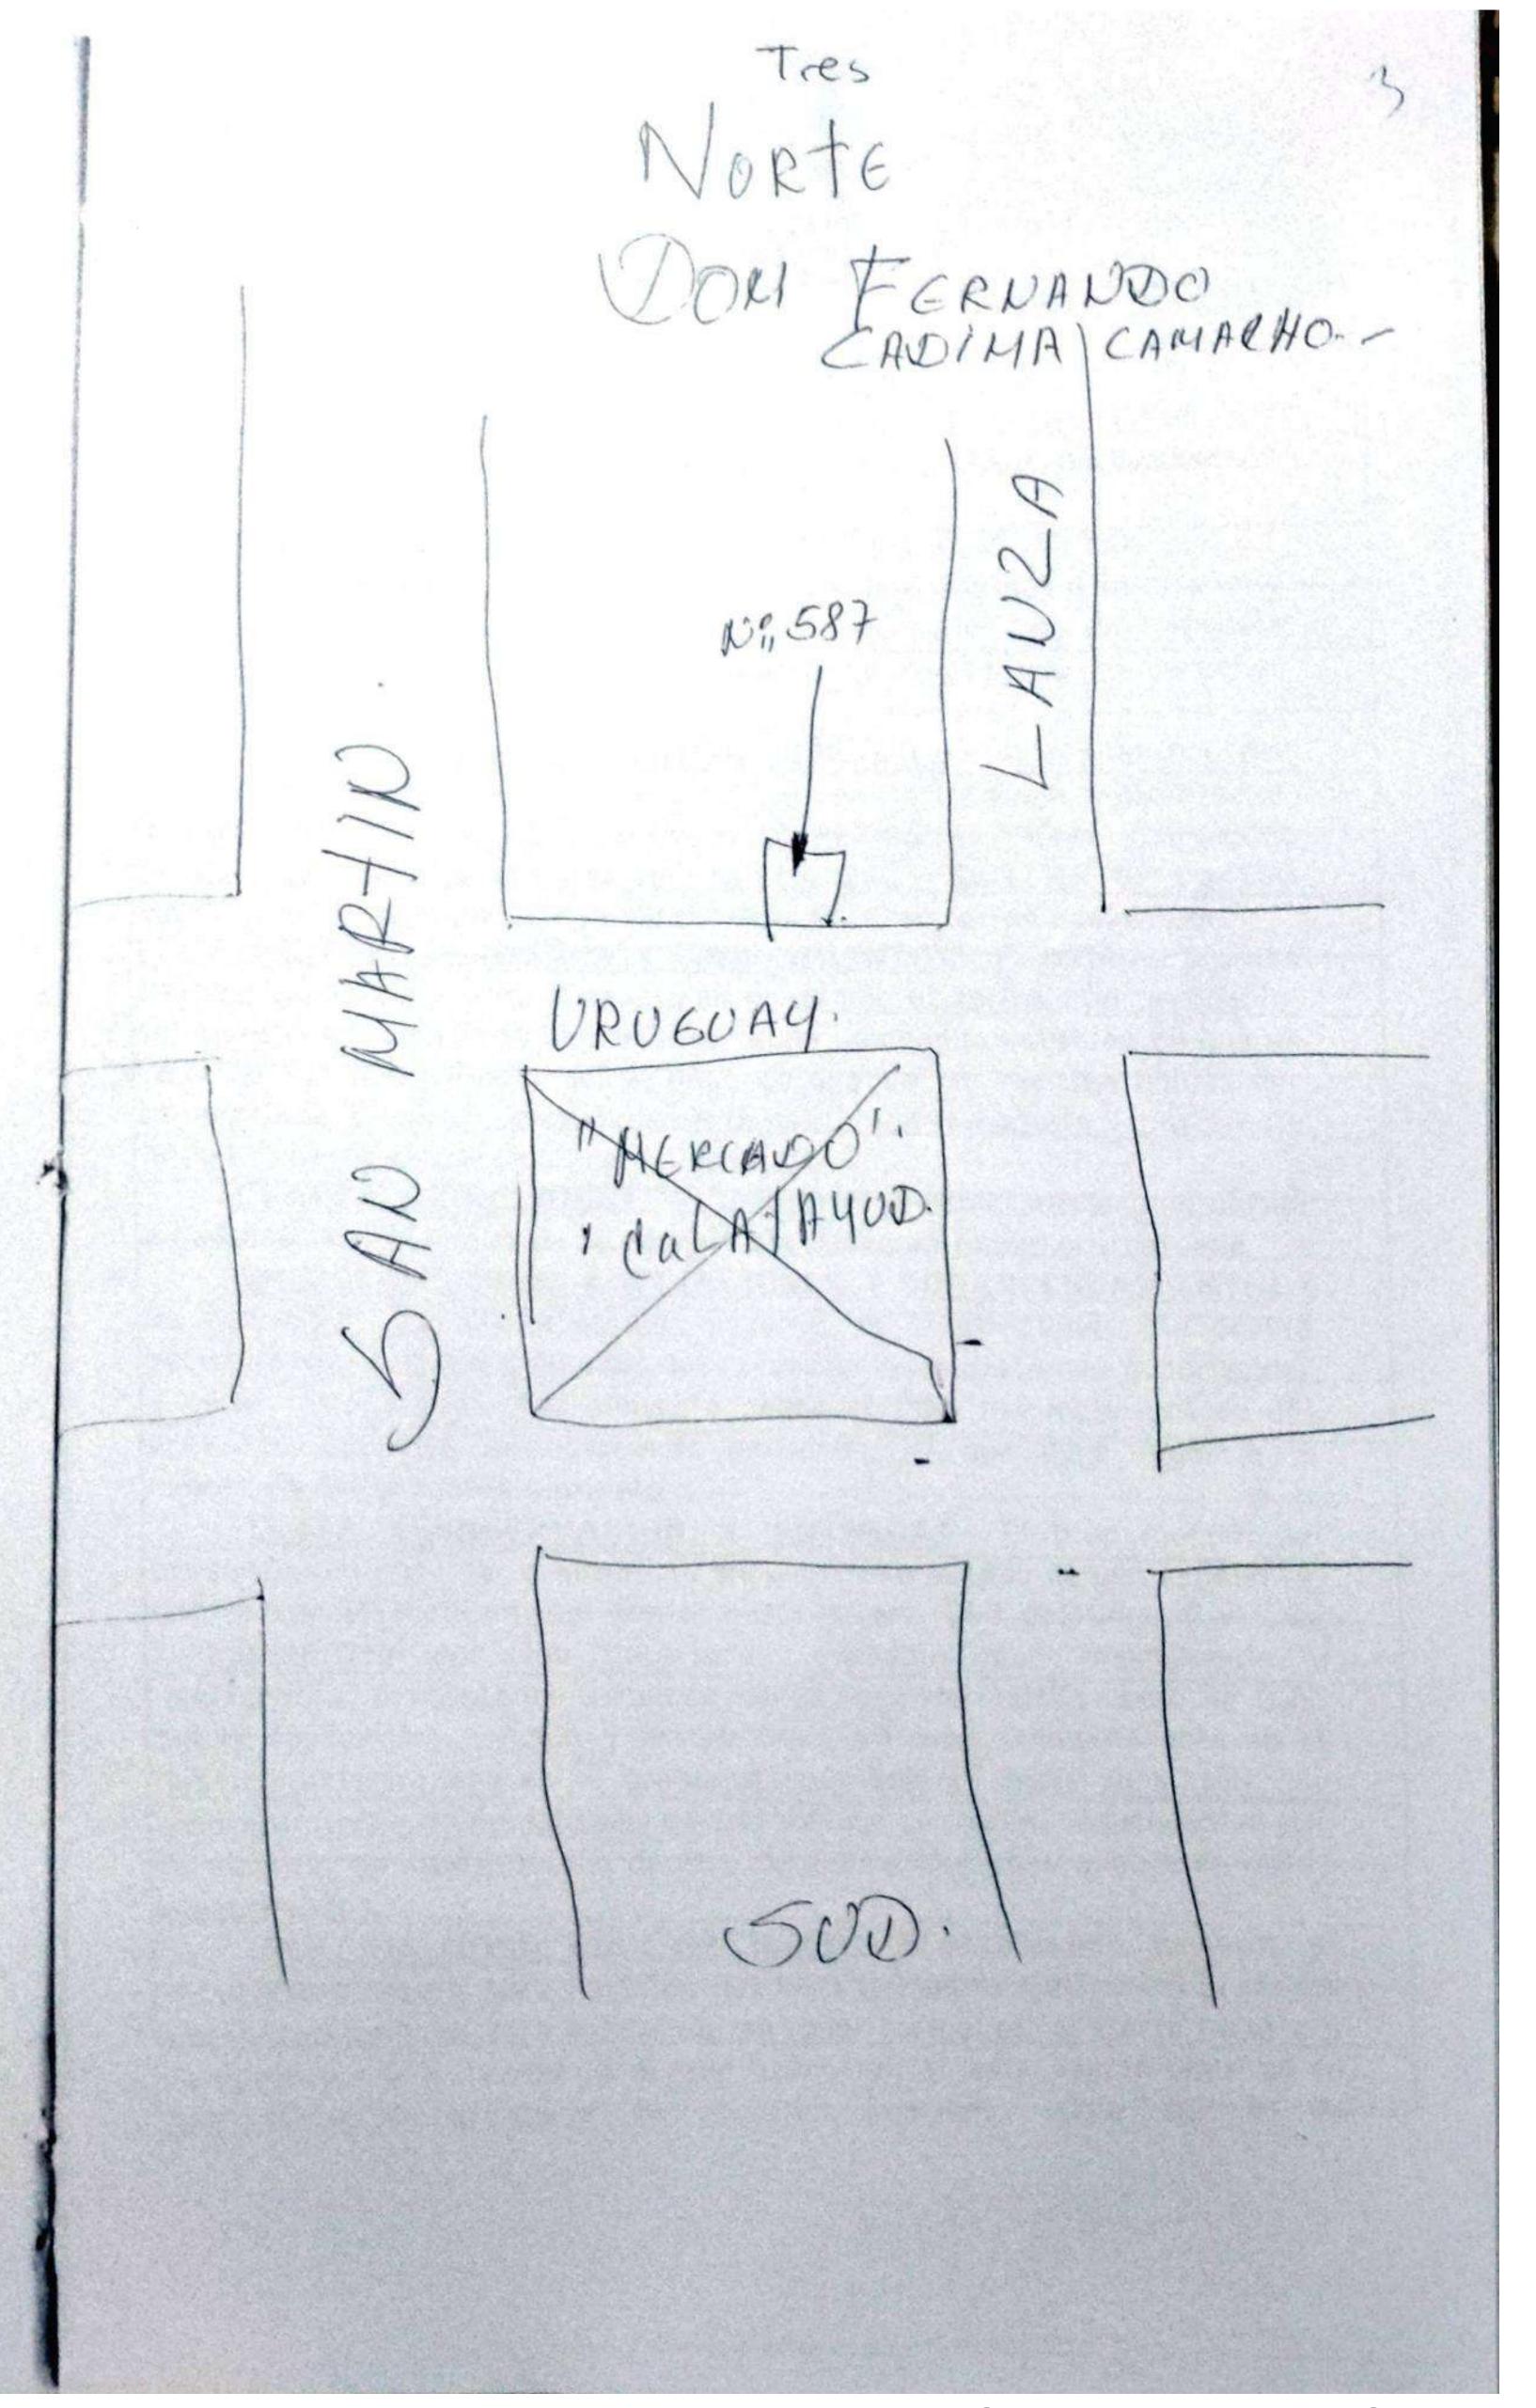

## NOMBRE Y DOMICILIO Y GENERALES DE LA PARTE DEMANDADA . -

FERNANDO CADIMA CAMACHO, mayor de edad, hábil por derecho, con domicilio en calle Uruguay N° 587 entre Lanza y San Martin, tal cual consta en croquis adjunto a fs. 3.

# CEDULA JUDICIAL

JUZGADO PÚBLICO Nº 22 MATERIA: CIVIL Y COMERCIAL \*\* \*\* Medine \*\* \*\* Cadima Canacho BRENE Emplazaoniento a reconocimiento de firmas EN LA CIUDAD DE COCHABAMBA, A HORAS Q9.:1.2... DEL DIA JONES [31]... DE "SEPTIEMENT DE DOS MIL DIECHOCHO ANOS, NOTIFIQUE, CITE, AL (LOS, LA) SR. (A,S) ..... Fernand Cadima Camacho CONFLUEN Demanda de 11-09-2013 4 Auto de 12-09=2018 MEDIANTE CEDULA FIJADA EN SU DOMICILIO ...... USI CAGO en la Celle Uniquey 19587 entre Lenza y 6 Martin CON C.I. No..... 83.94.5.0.1....Chia., QUIEN FIRMA EN CONSTANCIA IUNTO A LA SUSCRITA OFICIAL DE DILIGENCIAS.