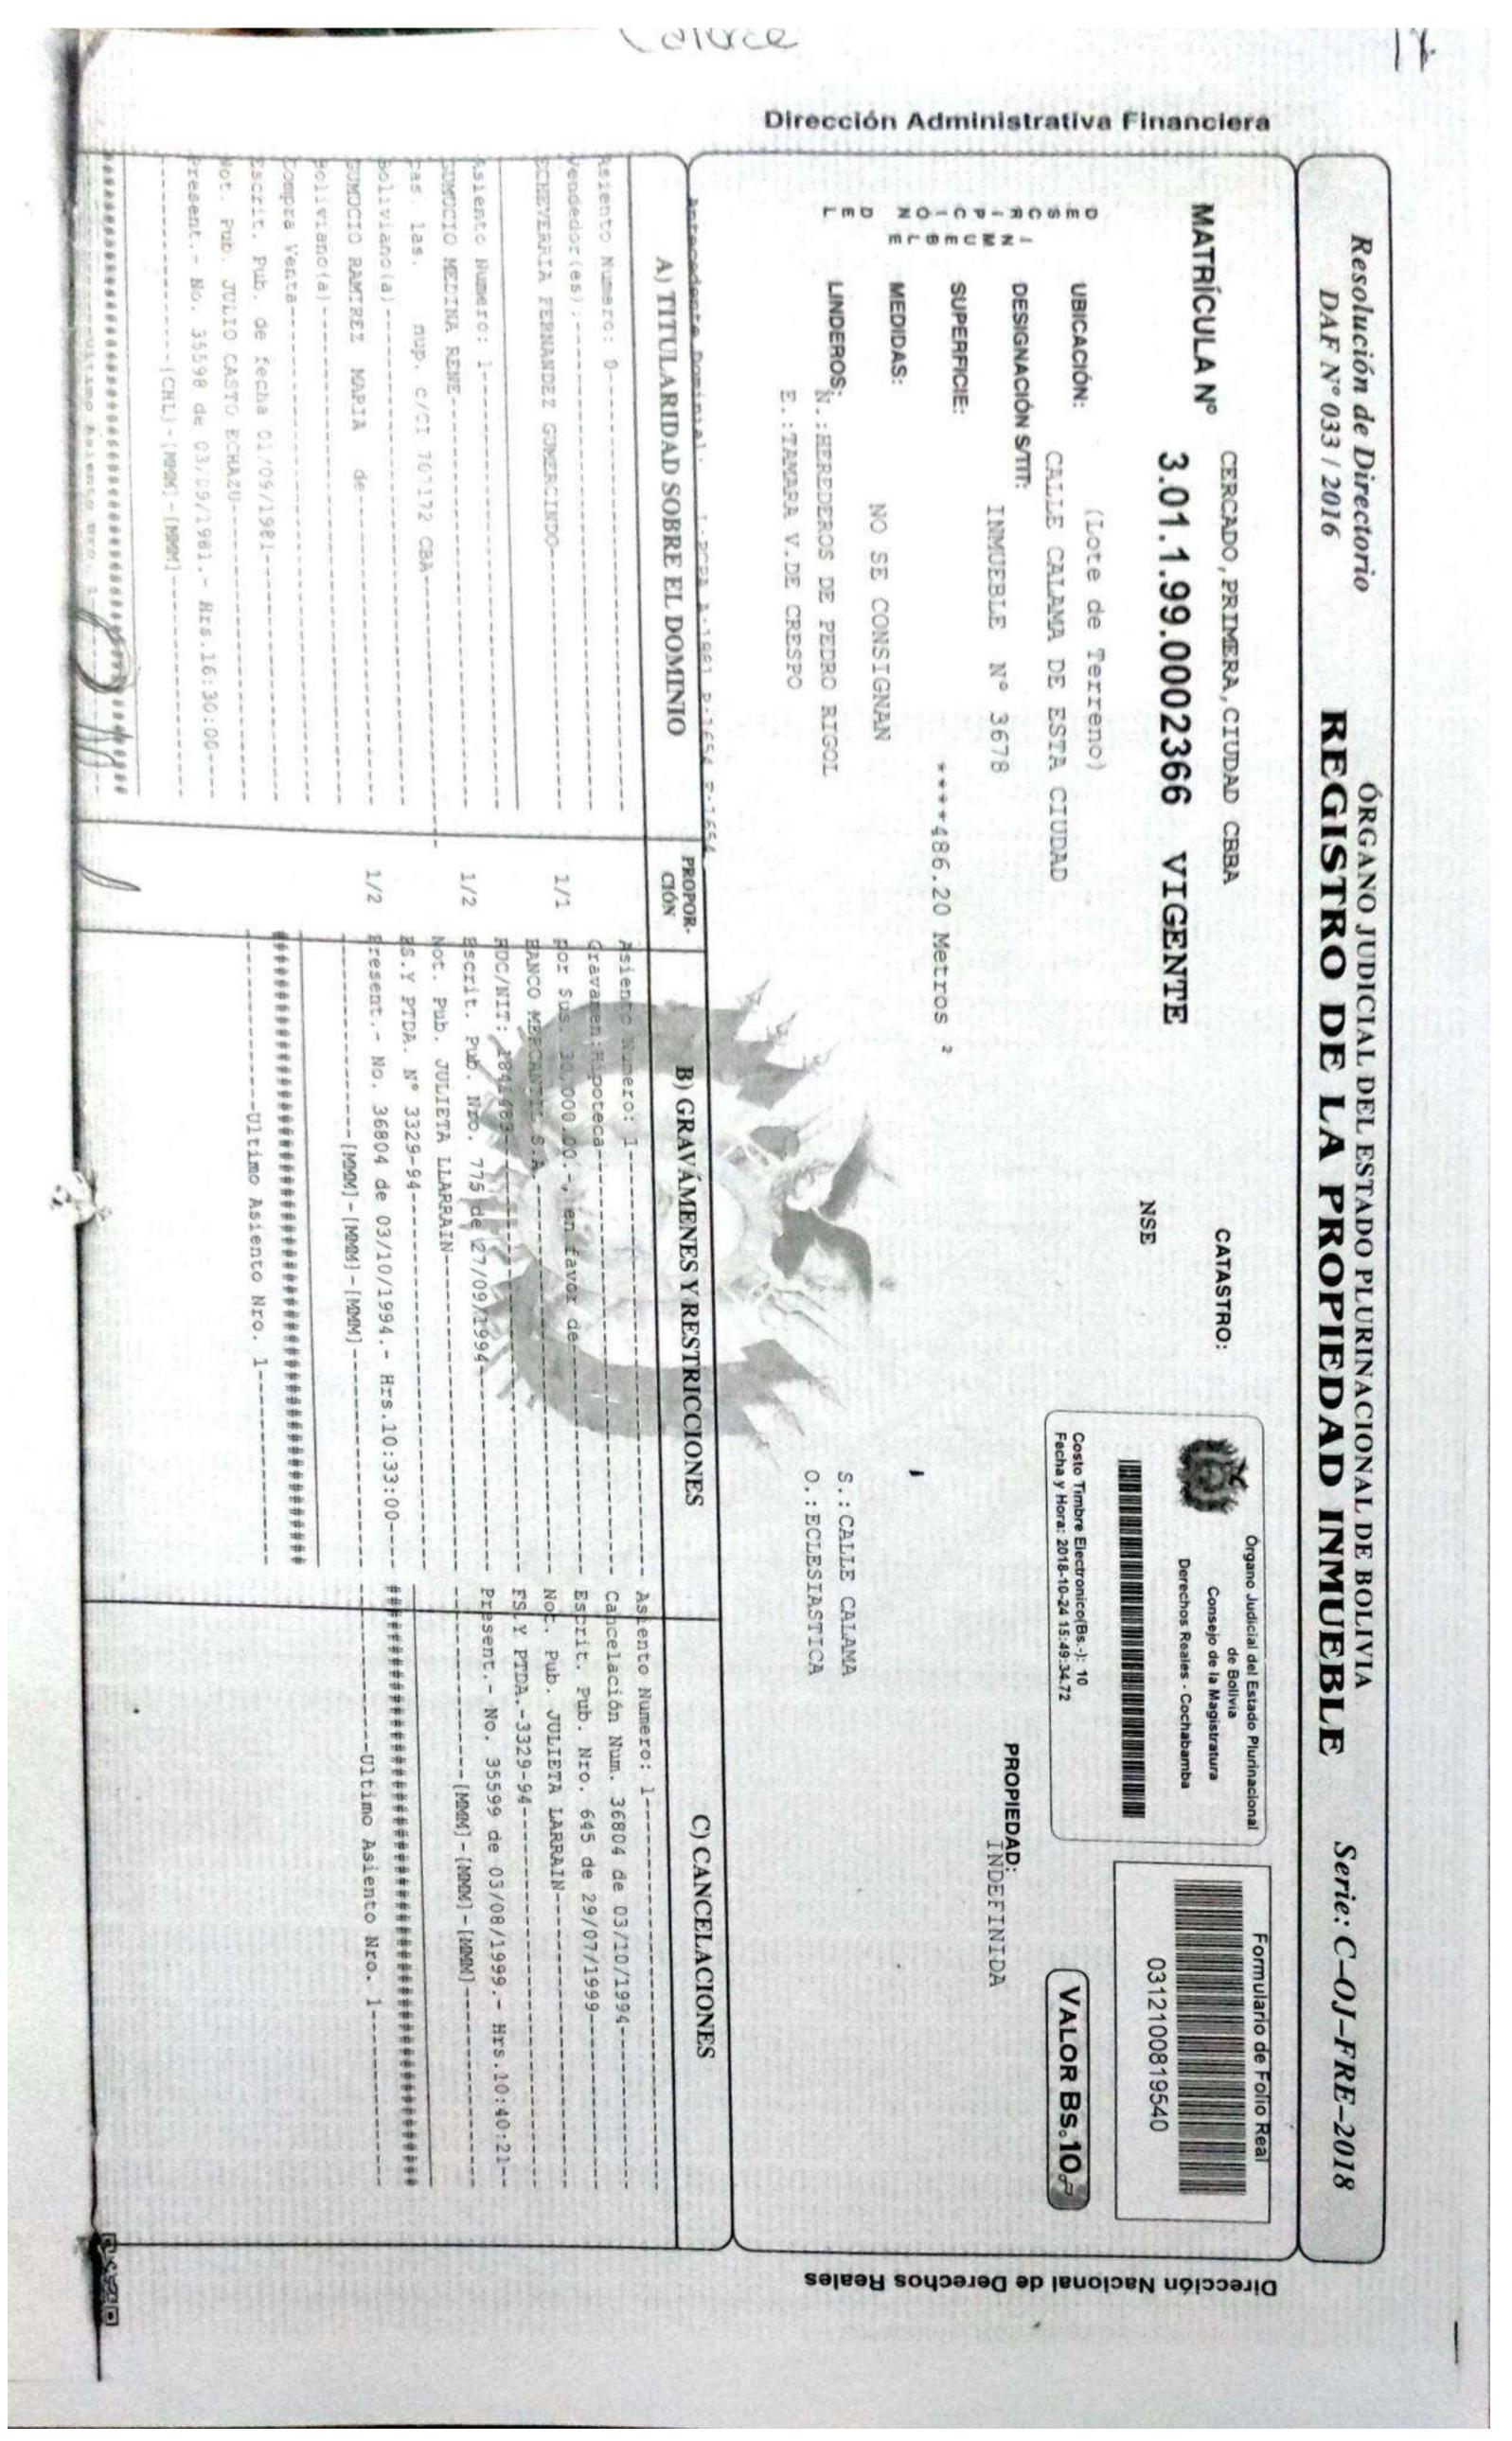

a Capital compuesto por la Dra. Rocio Claudia Coronel Trujillo, Juez Público en lo Civil y Comercial Nº 22 de la Capital y la suscrita Secretaria - Abogada, a objeto de recibir el juramento de RECONOCIMIENTO DE FIRMAS y RUBRICAS. Dentro el proceso de Emplazamiento a Reconocimiento de Firmas y Rubricas seguido por RENE GUMUCIO MEDINA contra JOSE FERNANDO CADIMA CAMACHO a cuyo efecto se hizo presente el Sr. JOSE FERNANDO CADIMA CAMACHO con cedula de Identidad Nº 3006808 Cbba., mayor de edad, Casado, Comerciante, con domicilio actual Av. Potosi s/n. Zona Norte- Cbba quien exhortado a decir la verdad y previo juramento de ley dijo:

"LAS FIRMAS y RUBRICAS ESTAMPADAS AL PIE DEL DOCUMENTO PRIVADO DE LOCACION DE FECHA 27 DE MARZO DE 1998, ES MIA, LA RECONOZCO PARA

FINES CONSIGUIENTES DE LEY.





Scanned by TapScanner







## SERVICIO DE REGISTRO CÍVICO DE COCHABAMBA

Cochabamba, 7 de enero de 2019

SERECI-CBA-CERT-N°N-147123-3-35352/2019

Señor(a):

Dr(a) ROCIO C. CORONEL TRUJILLO

JUEZ PUBLICO CIVIL Y COMERCIAL Nº 22

Presente.

Ref.: Certificación del Padrón Electoral Biométrico

De mi consideración:

En cumplimiento al Artículo 14 del Reglamento de Acceso a la Información del Servicio de Registro Cívico (SERECI), remito a su autoridad las certificaciones solicitadas, que se detalla a

| Nro. | Nombre y Apellido       |                                           |
|------|-------------------------|-------------------------------------------|
| 1    | FERNANDO CADIMA CAMACHO | Certificación                             |
|      | , CAMIACHO              | SERECI-CBA-CERT-N°1759