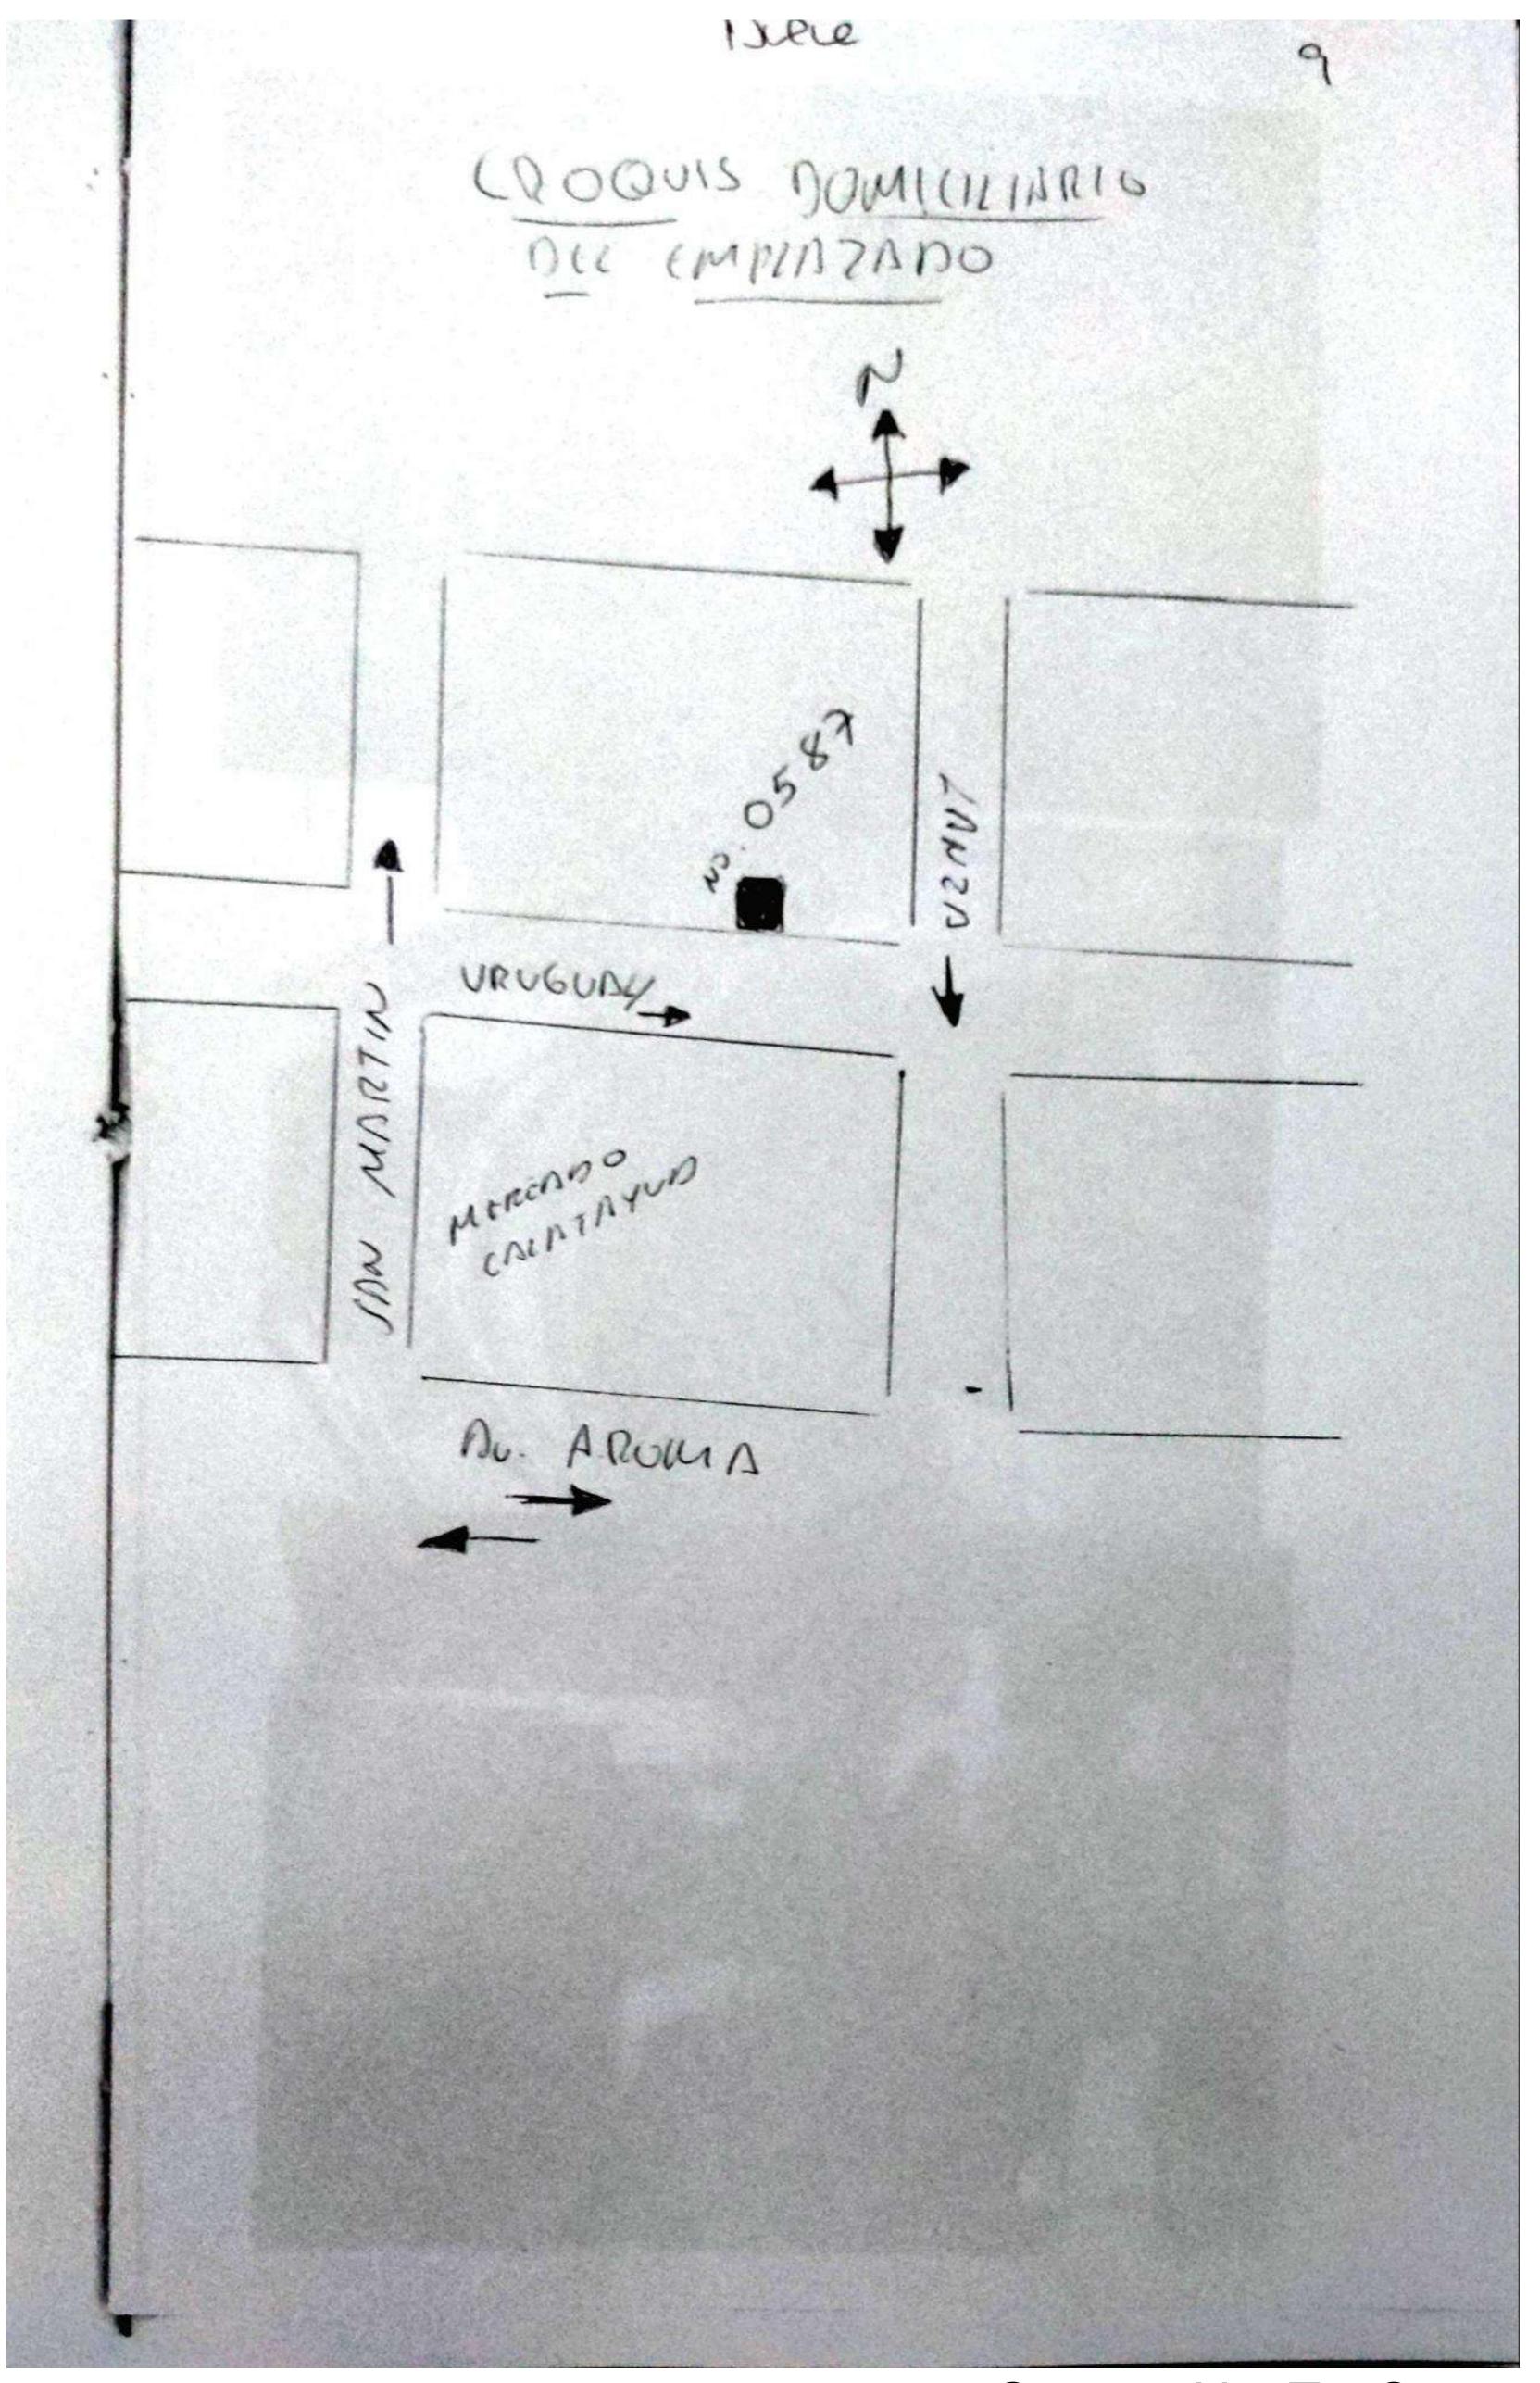

## NOMBRE Y DOMICILIO Y GENERALES DE LA PARTE DEMANDADA . -

FERNANDO CADIMA CAMACHO, mayor de edad, hábil por derecho, con domicilio en calle Uruguay N° 587 entre Lanza y San Martin, tal cual consta en croquis adjunto a fs. 3.

# CEDULA JUDICIAL

JUZGADO PÚBLICO Nº 22 MATERIA: CIVIL Y COMERCIAL \*\* \*\* Medine \*\* \*\* Cadima Canacho BRENE Emplazaoniento a reconocimiento de firmas EN LA CIUDAD DE COCHABAMBA, A HORAS Q9.:1.2... DEL DIA JONES [31]... DE "SEPTIEMENT DE DOS MIL DIECHOCHO ANOS, NOTIFIQUE, CITE, AL (LOS, LA) SR. (A,S) ..... Fernand Cadima Camacho CONFLUEN Demanda de 11-09-2013 4 Auto de 12-09=2018 MEDIANTE CEDULA FIJADA EN SU DOMICILIO ...... USI CAGO en la Celle Uniquey 19587 entre Lenza y 6 Martin CON C.I. No..... 83.94.5.0.1....Chia., QUIEN FIRMA EN CONSTANCIA IUNTO A LA SUSCRITA OFICIAL DE DILIGENCIAS.