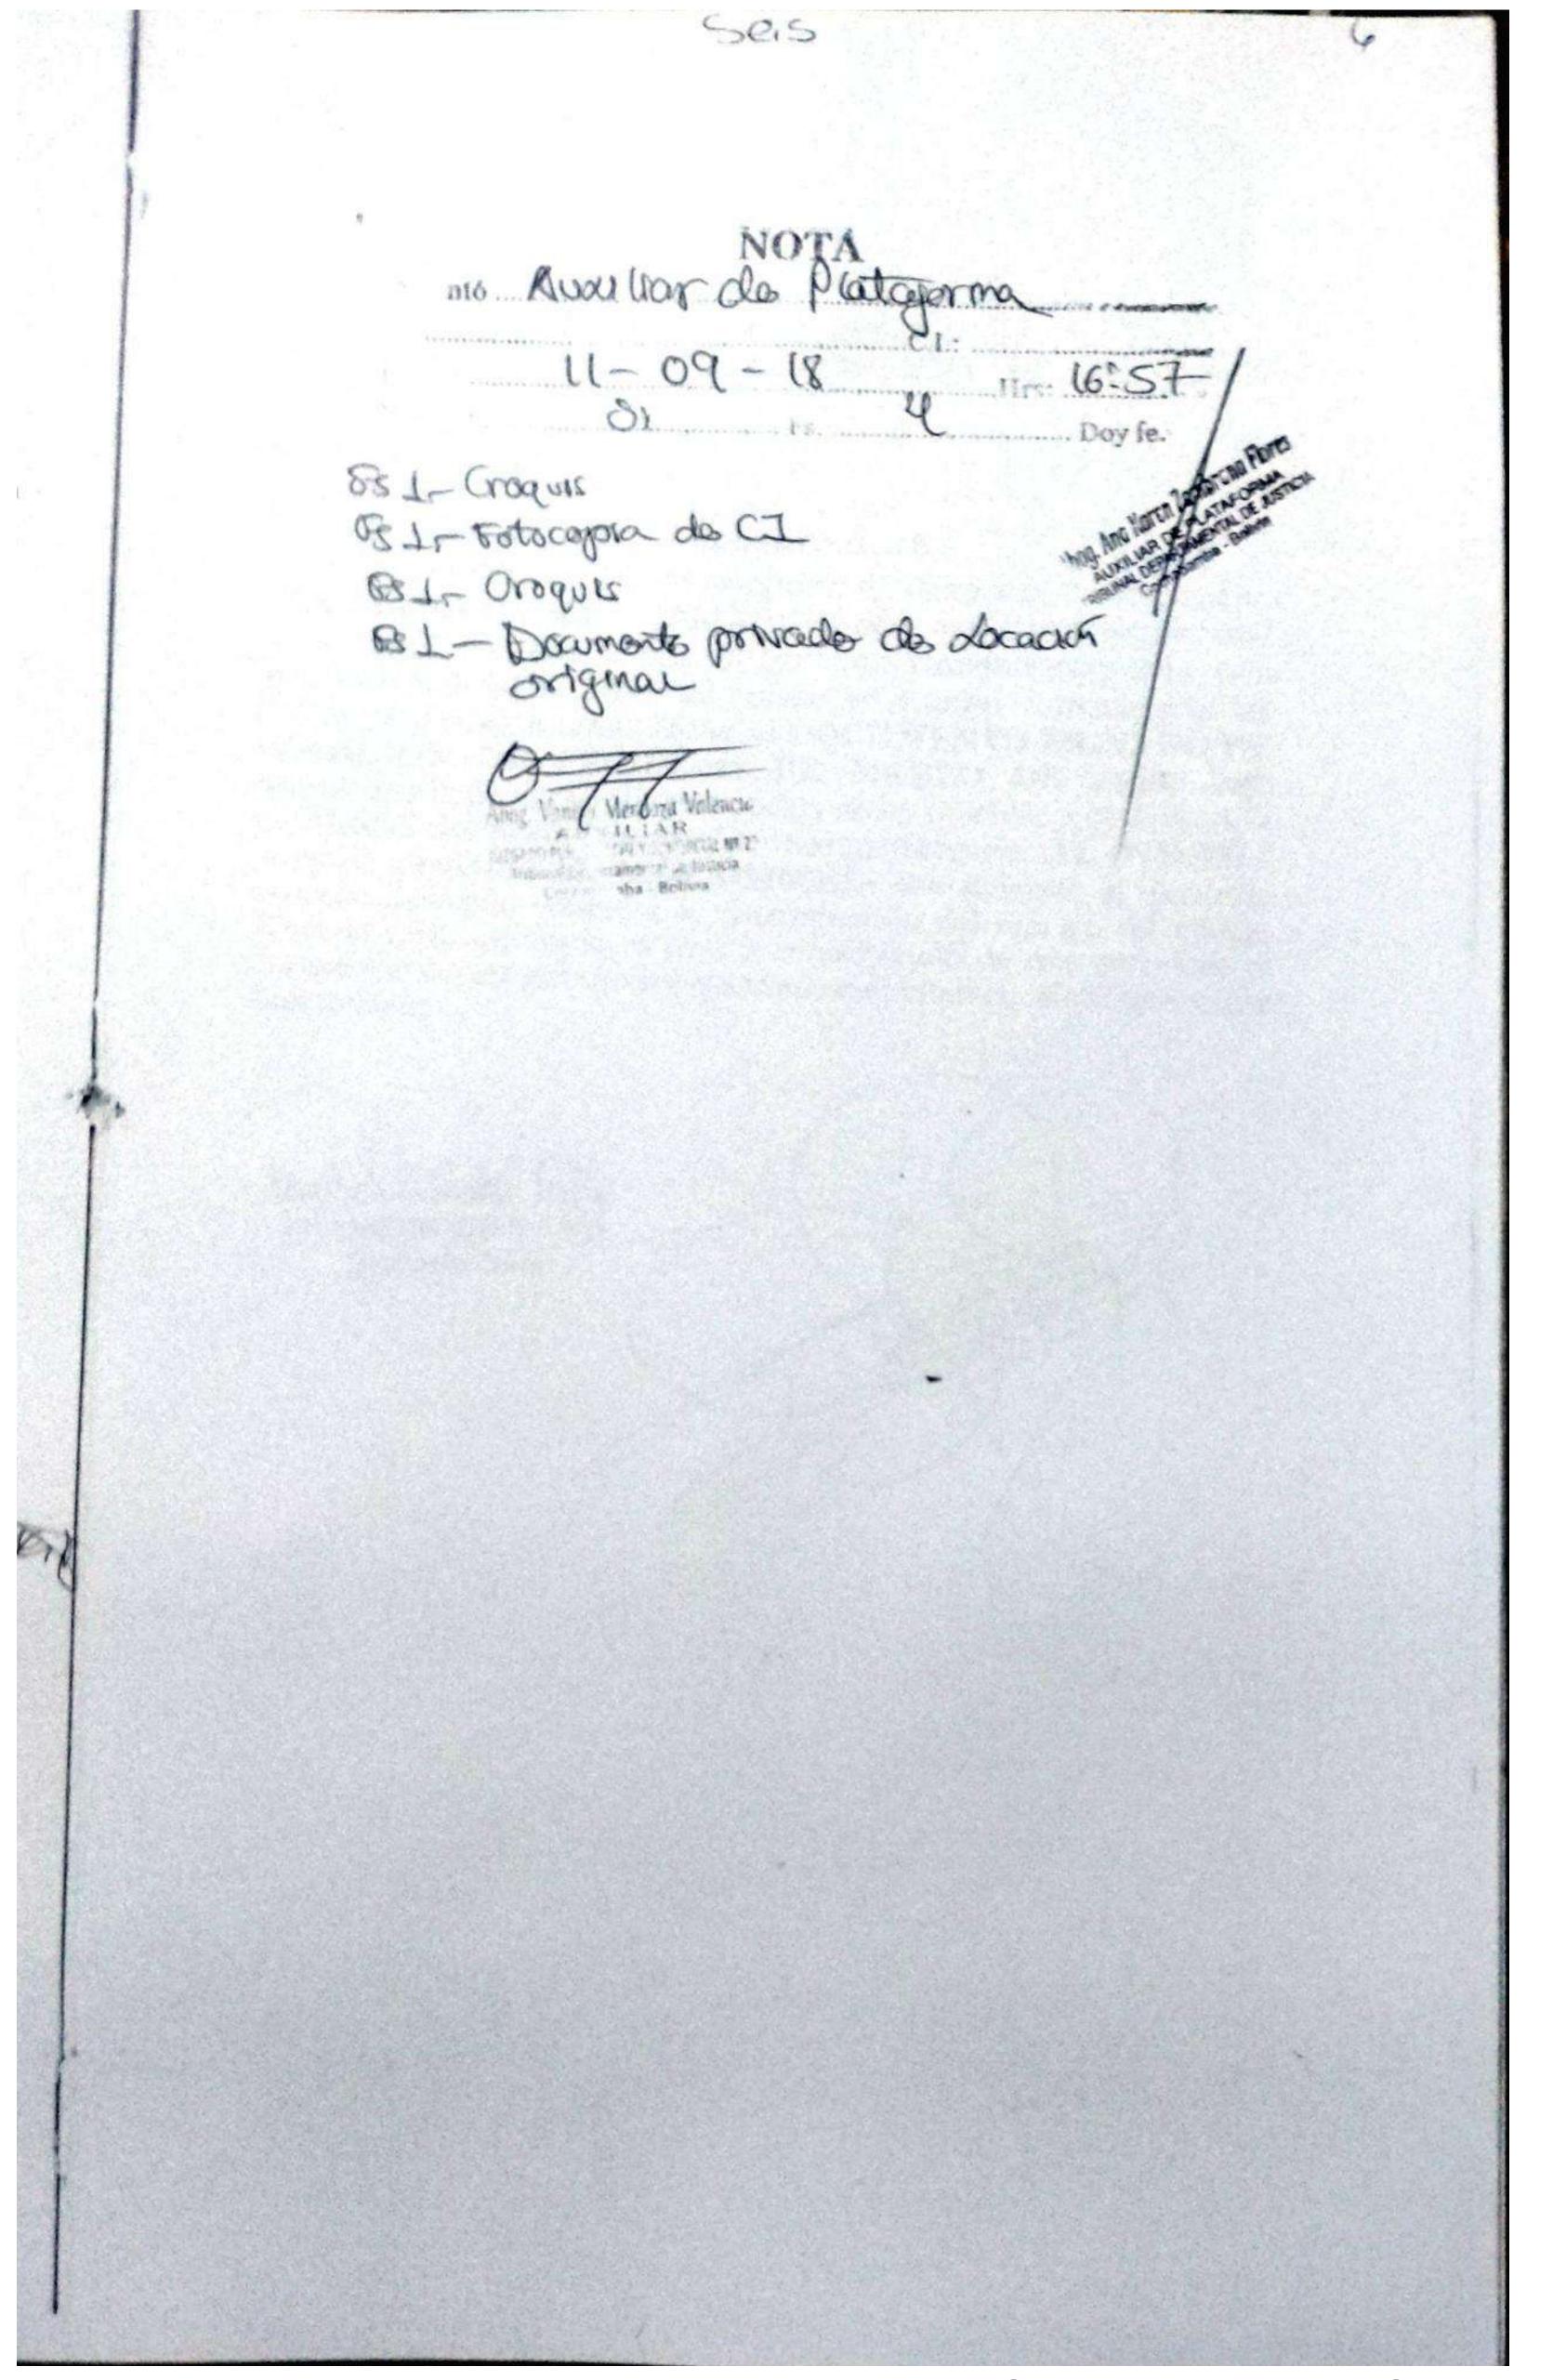

onocer su firma y/o rúbrica del documento de fecha 27 de marzo de 1998 que suscribió con mi persona, esto en aplicación del art. 305, 306 num. 2, inc. a de la Ley 439

OTROSÍ.- Hago constar que el Profesional que suscribe, autoriza a actuar como procuradores en el presente proceso al Estudiante de Derecho Éliceo Gonzales Vargas con C.I. Nº 7916868 Cbba.

MÁS OTROSÍ. - Señalo morada en Av. Ayacucho N° 250, Edif.
"El Clan", of. 301, correo electrónico goytia-asociados@hotmail.com, teléfonos 4582727-71721587 y
notificaciones comisione a funcionario público.

Gochabamba, 11 de septiembre de 2018

Marcos Goytia Sardón

ABOGADO

NIT 989147912 M.C.A. 0973

M.C.M.A. T. 581 Coba.

RPA 989147 MJGS

MAT. 6407674JAGG-A

Rank Gumoio Madine
FORITZOIS : 1521

AUXILIAR DE FLAFORMA
TRIBUNAL DEPLATAMENTAL





JUZGADO PÚBLICO CIVIL Y COMERCIAL Nº 22
EMPLAZAMIENTO A RECONOCIMIENTO DE FIRMAS Y
RUBRICAS.

RENE GUMUCIO c/ FERNANDO CADIMA.

30154902

Cochabamba, 12 de septiembre de 2018.-

VISTOS: En medida preparatoria de demanda, se emplaza a: FERNANDO CADIMA CAMACHO para que al quinto día hábil de su legal citación a hrs. 09:30 a.m. comparezcan ante este despacho judicial a objeto de reconocer o negar formalmente las firmas y rubricas estampadas en el DOCUMENTO PRIVADO DE LOCACION DE FECHA 27 DE MARZO DE 1998, bajo conminatoria de darse por reconocida en su rebeldía y declararse la efectividad del mismo en caso de incomparecencia. AL OTROSI.-Téngase presente. AL MÁS OTROSI.- Por señalado el domicilio procesal debiendo estarse a la determinación del art. 84 del Código Procesal Civil; asimismo s