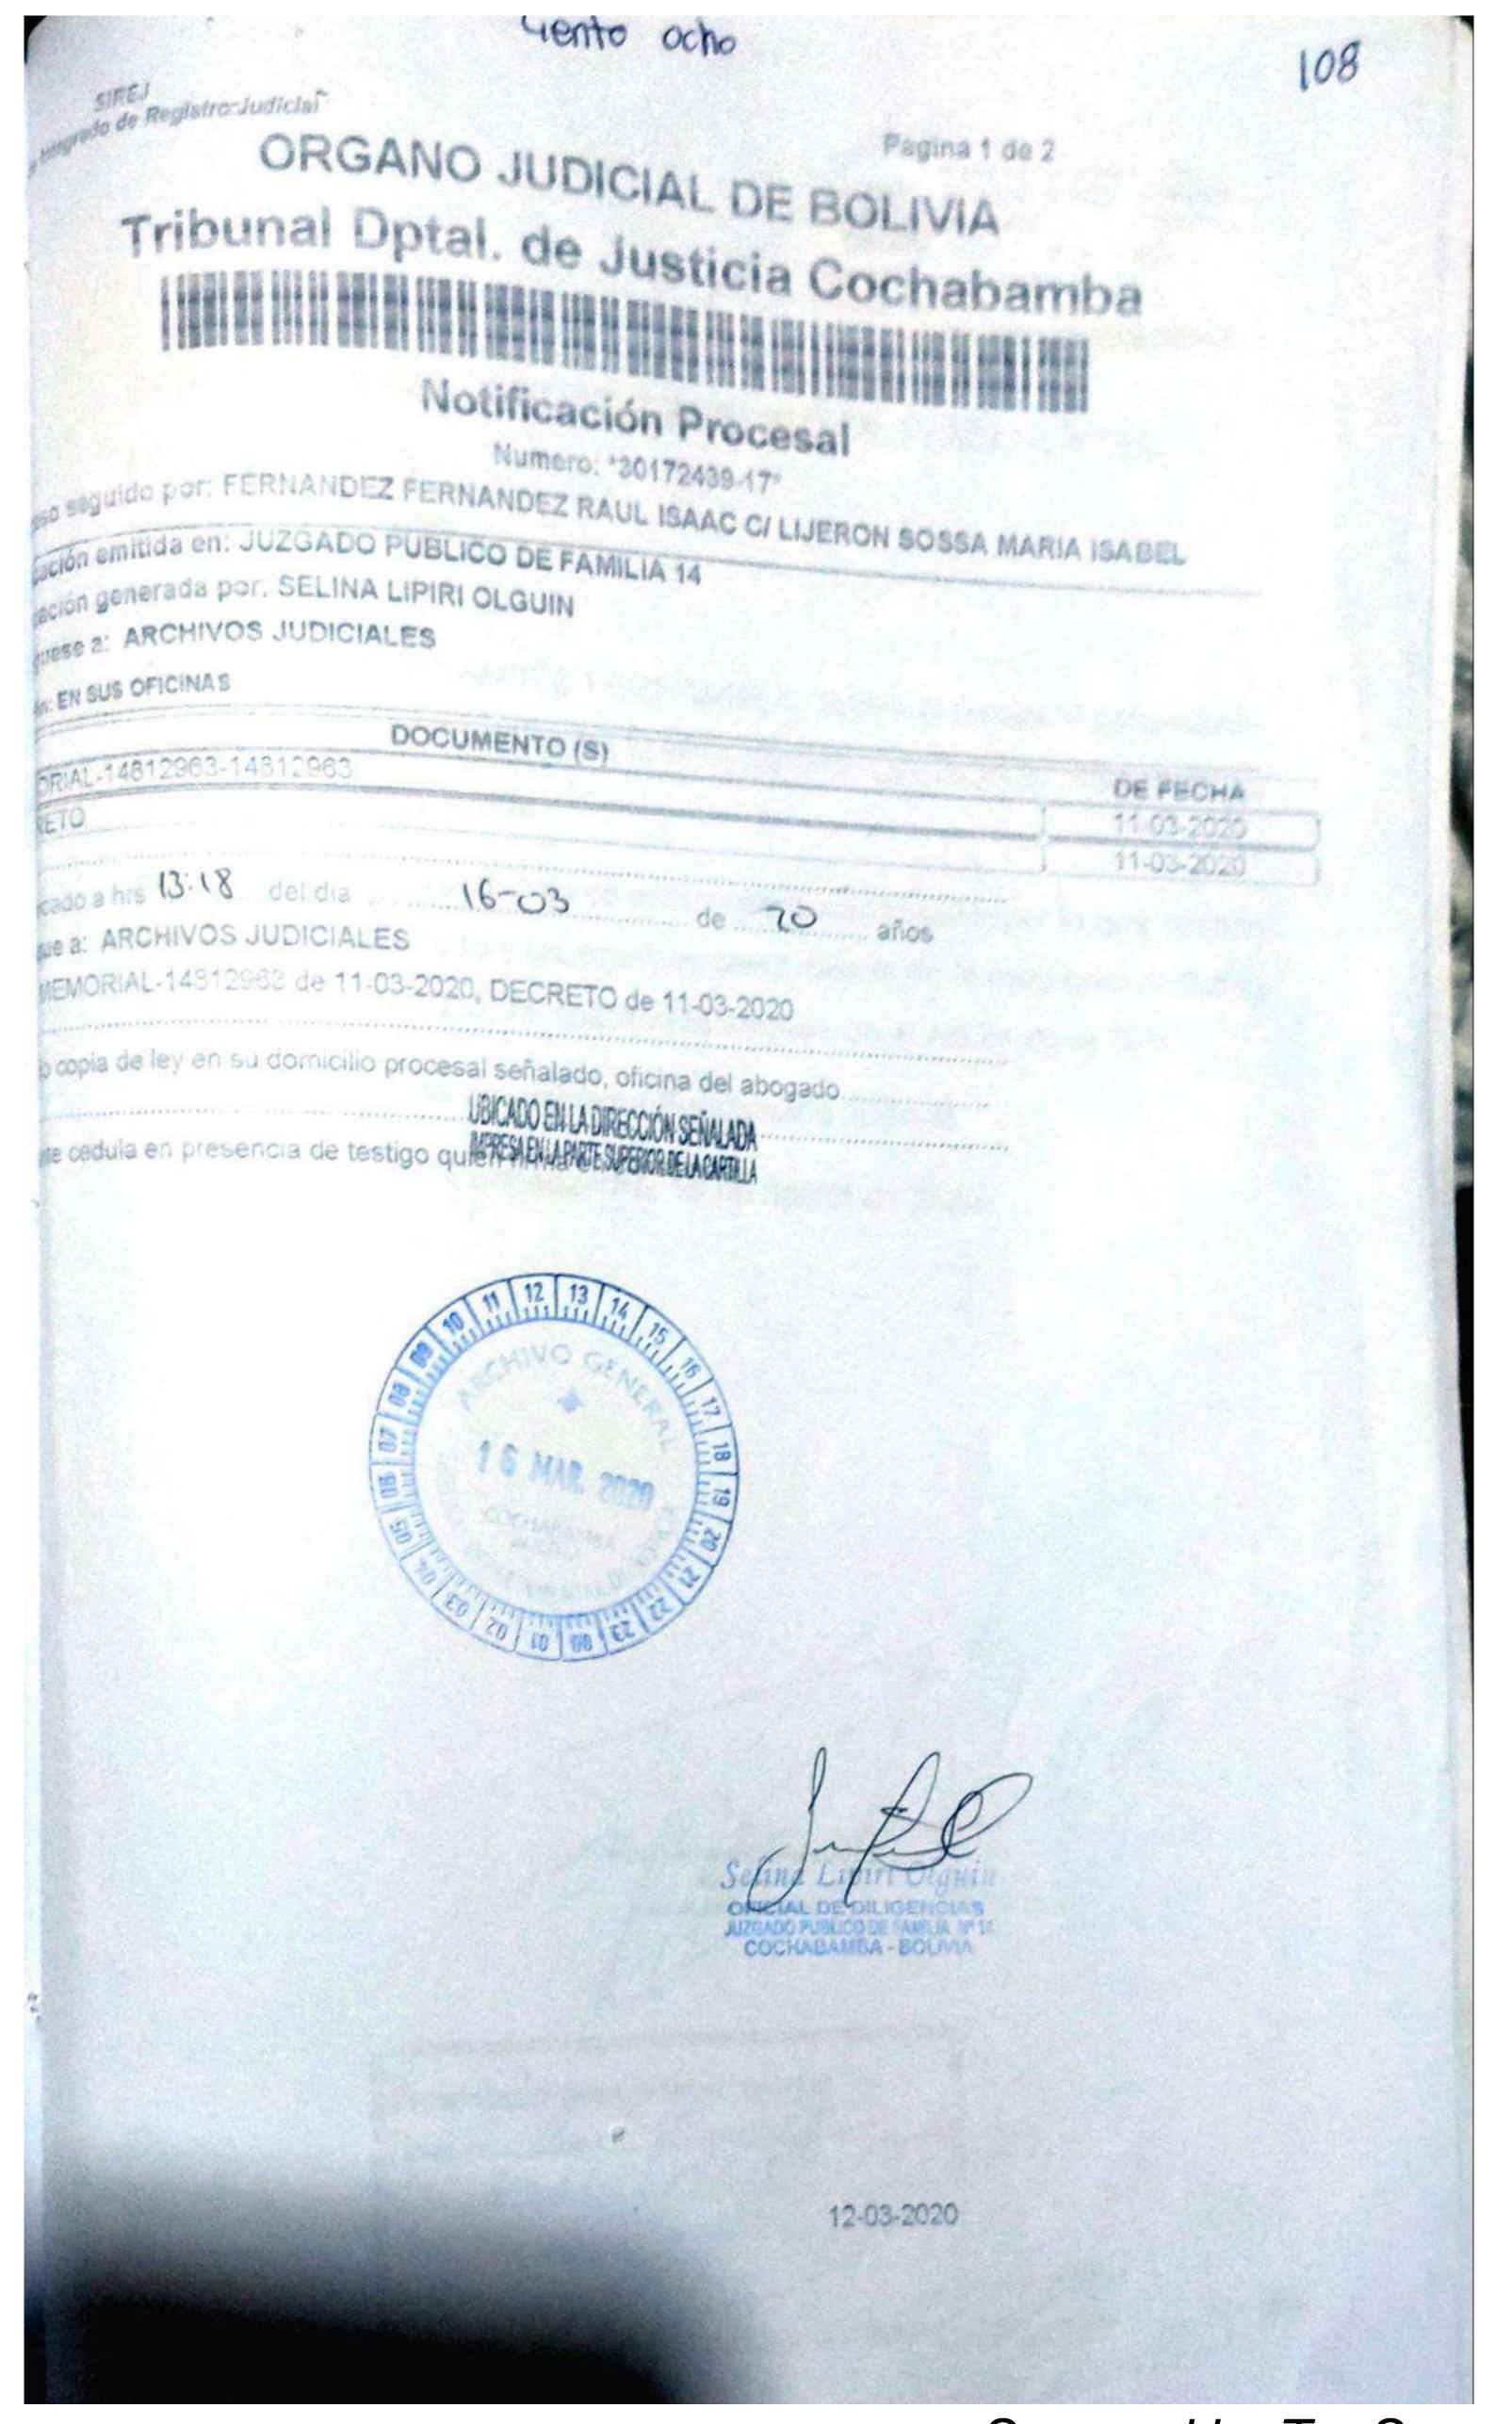

## ISTEMA INTEGRADO DE REGISTRO JUDICIAL NEGACIÓN DE MATERNIDAD O PATERNIDAD

Nurej: 30172439

na de Recepción:

03/01/2019

Web-Id:

29711

a de Recepción:

10:55

nbre del proceso:

PLANTEA NEGACION DE PATERNIDAD

de Proceso:

ar Asignado en el Reparto: JUZGADO PUBLICO DE FAMILIA 14

NEGACIÓN DE MATERNIDAD O PATERNIDAD

bedimiento:

PROCESOS EXTRAORDINARIOS PUBLICO FAMILIA