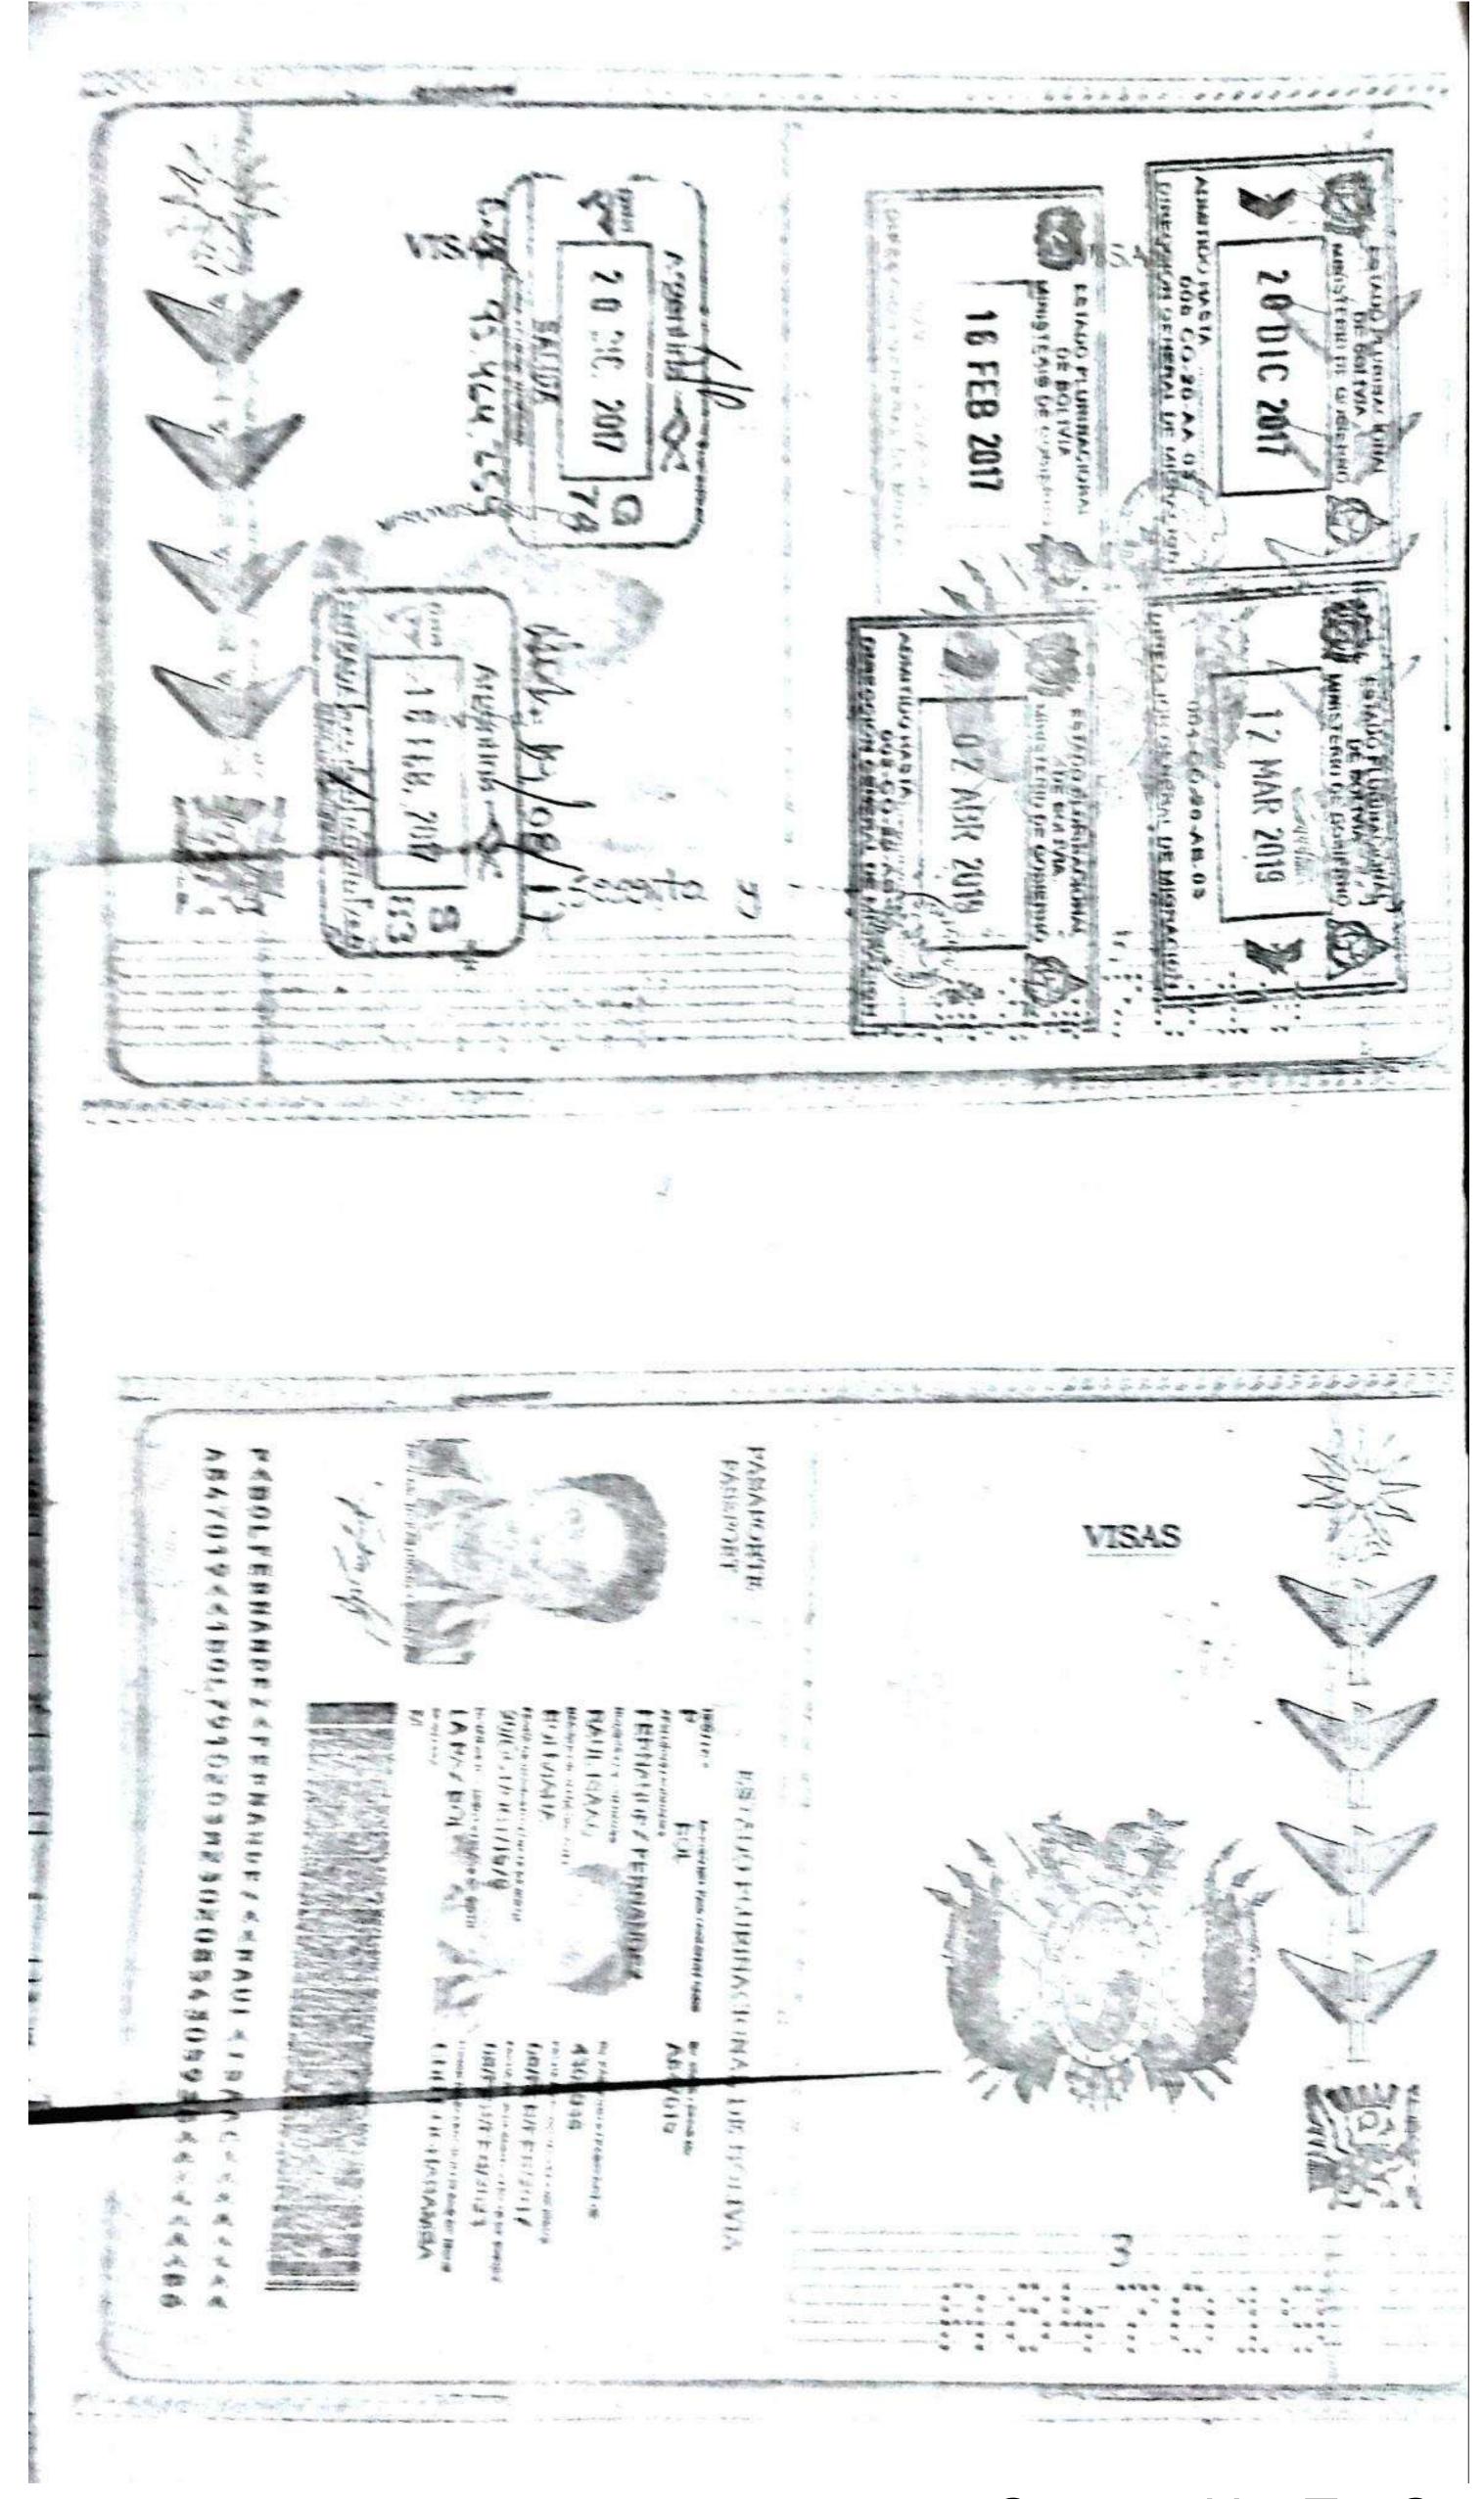

n informacion en Sin informacion en este Sin informacion en este sistema De Enero 2008 a Julio 2014 este sistema BEN sistema este sistema RIBERALTA Sin informacion en DE 1998 A 2005 Sin informacion en Sin informacion en este Sin información en este sistema este sistema. De Enero 2008 a Julio 2014 Sin informacion en este este sistema RURRENABAQUE Sin informacion en Sin informacion en Sin informacion en este Sin informacion en eate sistema Sin informacion en este sistema este sistema sistema este sistema PUENTE PANDO Sin informacion en DE NOVIEMBRE DE 2008 (ENTRADA), DE DE 1998 A 2005 Sin informacion en INTERNACIONAL Sin informacion en Sin informacion en este ABRIL DE 2009 (SALIDAS), DE MARZO 23 AL este sistema este sistema este sistema sistema 01 DE ABRIL DE 2010 enero a diciembre de 2013



Scanned by TapScanner



#### ACTA DE AUDIENCIA DE NEGACION DE PATERNIDAD

En Cochabamba, a horas 15:00 p.m., del día viernes 19 de julio de 2019, se constituyó el personal del Juzgado Público de Familia No 14 de la Capital compuesto por la Juez Dra. Iveth Quispe Patiño y la suscrita Secretaria Abogada, a objeto de llevar a cabo la AUDIENCIA de NEGACIÓN DE PATERNIDAD, dentro la demanda de NEGACIÓN DE PAERNIDAD, seguido por RAUL ISAAC FERNANDEZ FERNANDEZ contra MARIA ISABEL LIJERON SOSA.

#### INSTALACIÓN DE LA AUDIENCIA

JUEZ.- La Sra. Juez dio por instalada la audiencia y solicito se informe por secretaria la asistencia de las partes y sus abogados.

SECRETARIA ABOGADA.- Refiere que las partes fueron legalmente notificadas habiéndose hecho presente a la audiencia el Sr. RAUL ISAAC FERNA