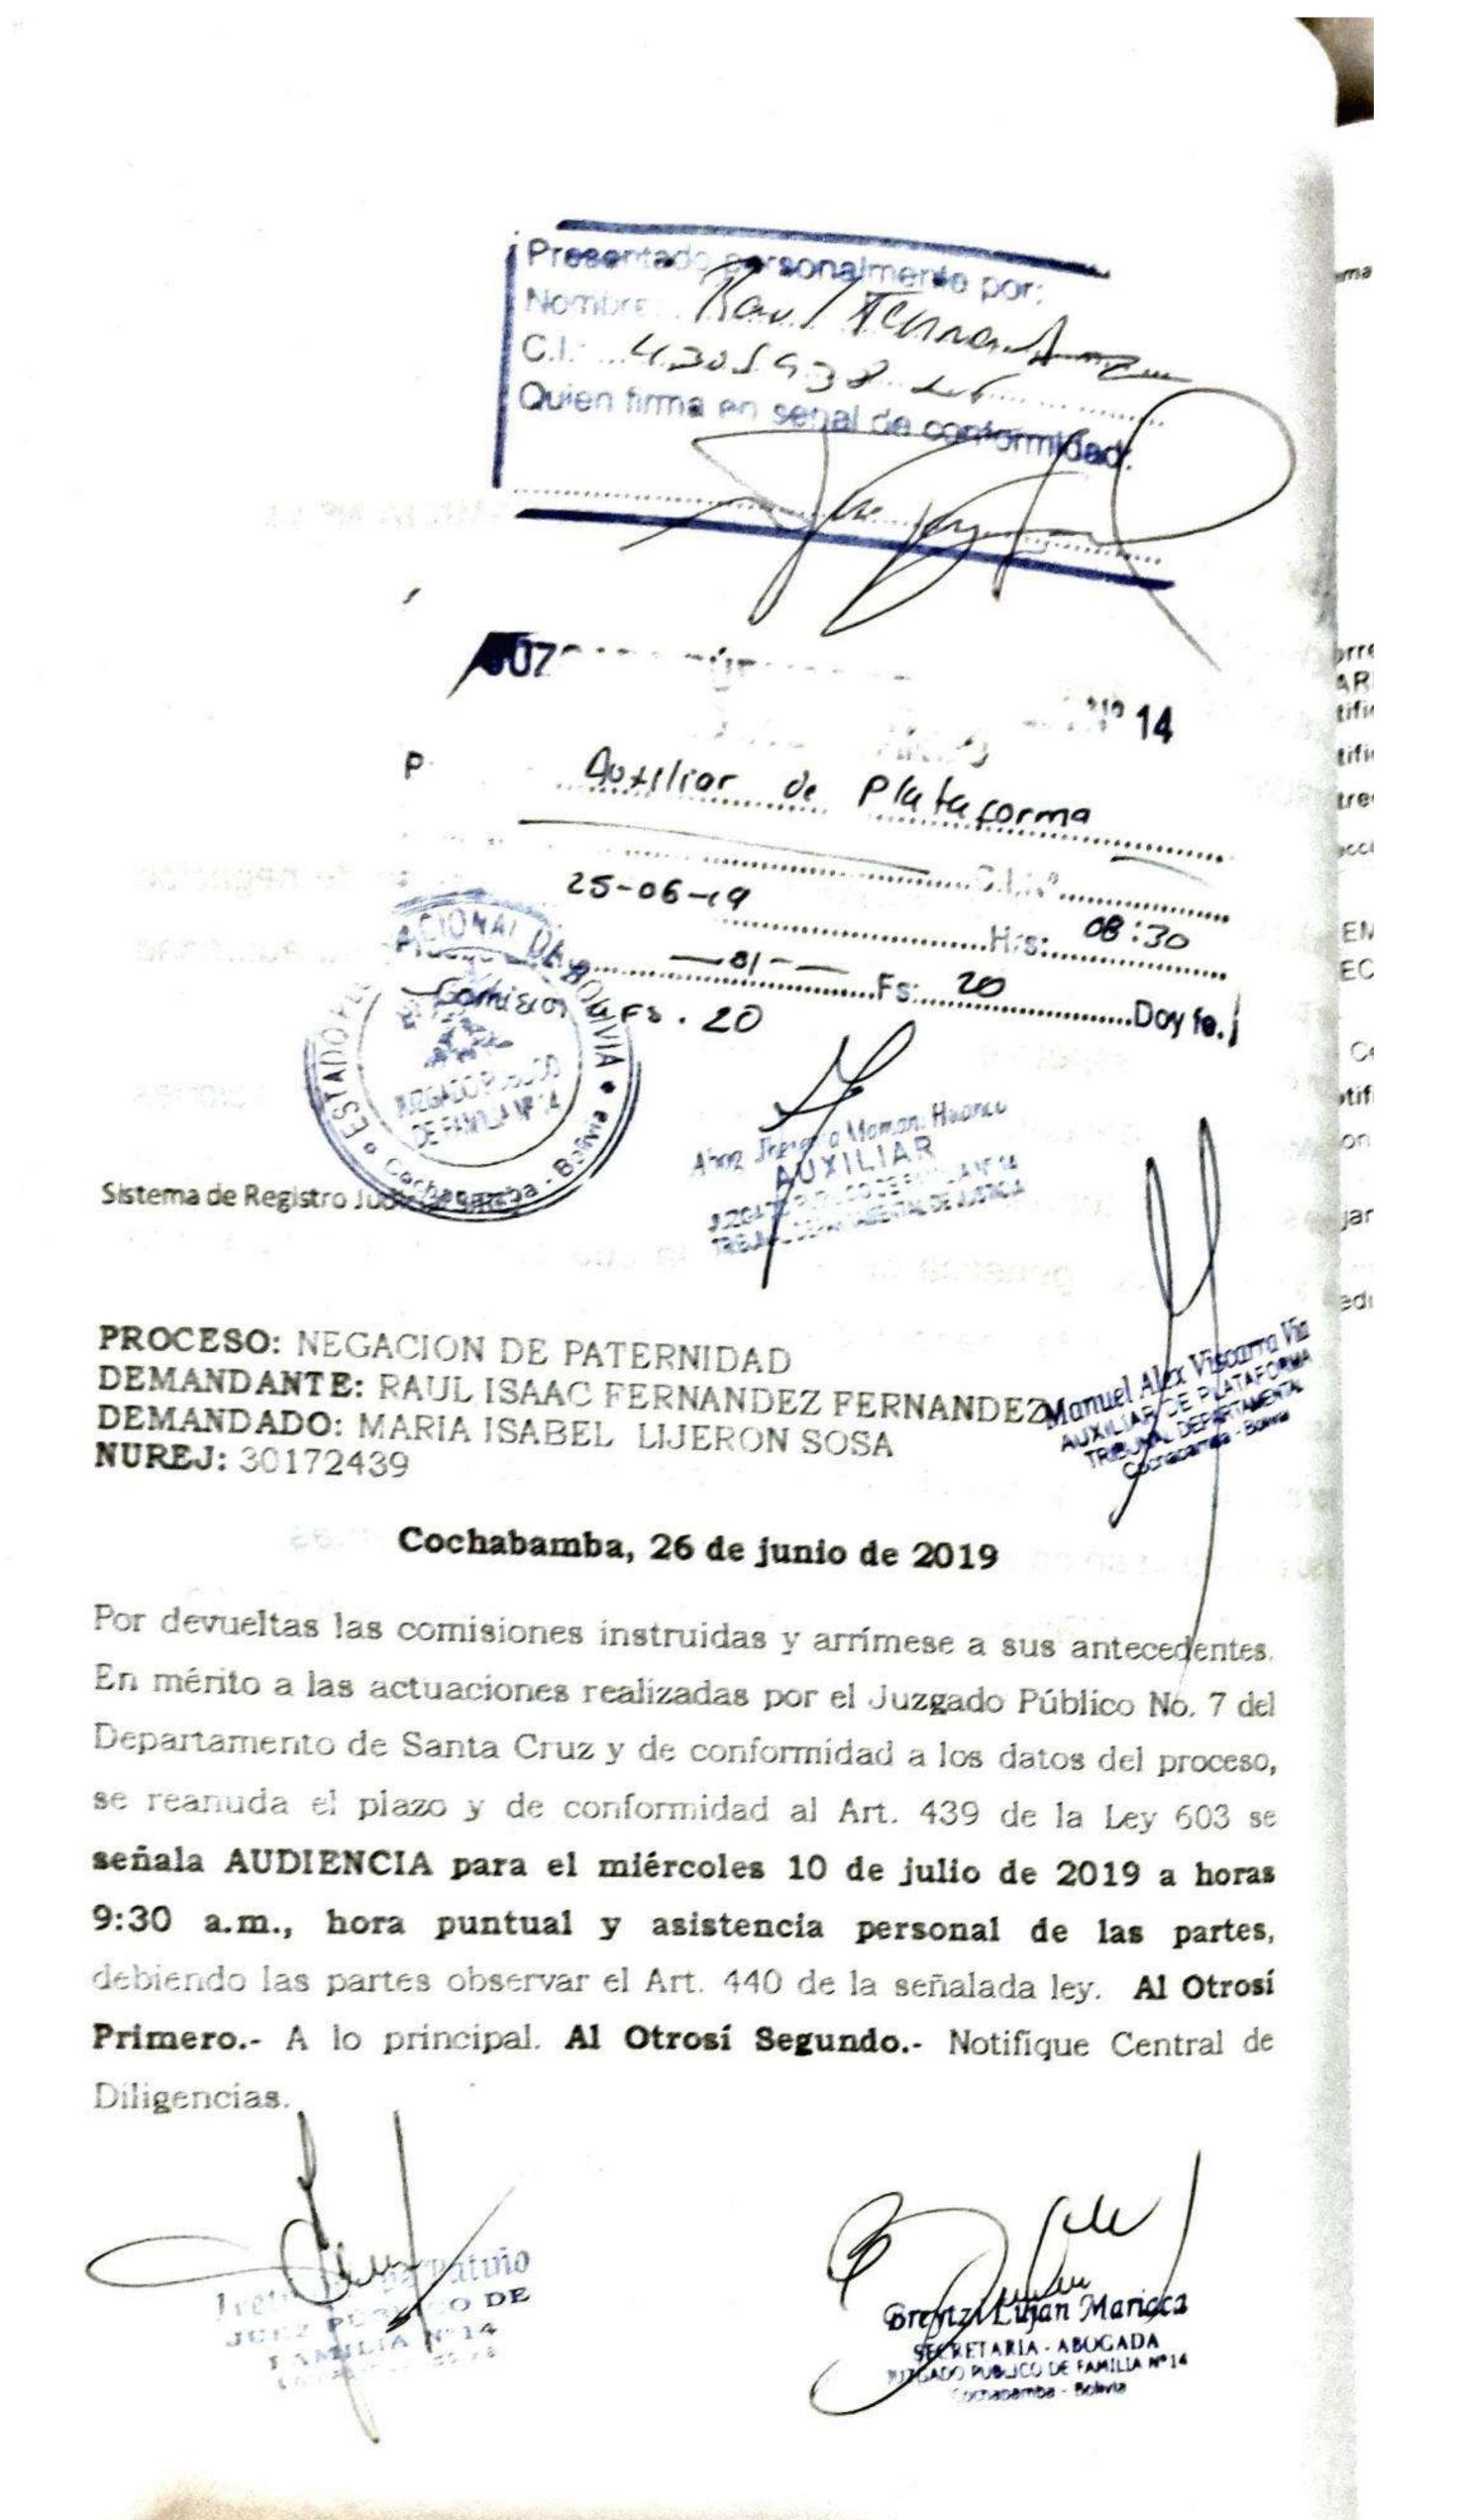

## ISTEMA INTEGRADO DE REGISTRO JUDICIAL NEGACIÓN DE MATERNIDAD O PATERNIDAD

Nurej: 30172439

na de Recepción:

03/01/2019

Web-Id:

29711

a de Recepción:

10:55

nbre del proceso:

PLANTEA NEGACION DE PATERNIDAD

de Proceso:

ar Asignado en el Reparto: JUZGADO PUBLICO DE FAMILIA 14

NEGACIÓN DE MATERNIDAD O PATERNIDAD

bedimiento:

PROCESOS EXTRAORDINARIOS PUBLICO FAMILIA

eria:

**FAMILIA** 

Fojas:

>>4<<

PRIMERA INSTANCIA

### DEMANDANTES

FERNANDEZ FERNANDEZ RAUL ISAAC 4305938