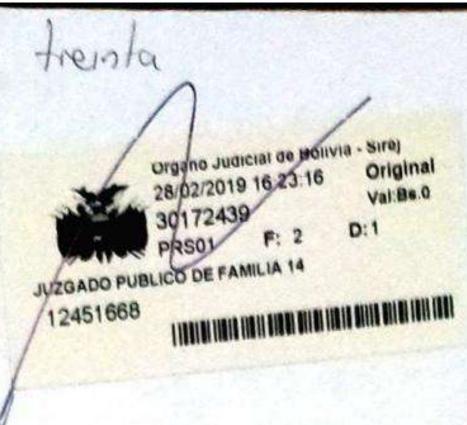

## ISTEMA INTEGRADO DE REGISTRO JUDICIAL NEGACIÓN DE MATERNIDAD O PATERNIDAD

Nurej: 30172439

na de Recepción:

03/01/2019

Web-Id:

29711

a de Recepción:

10:55

nbre del proceso:

PLANTEA NEGACION DE PATERNIDAD

de Proceso:

ar Asignado en el Reparto: JUZGADO PUBLICO DE FAMILIA 14

NEGACIÓN DE MATERNIDAD O PATERNIDAD

bedimiento:

PROCESOS EXTRAORDINARIOS PUBLICO FAMILIA

eria:

**FAMILIA** 

Fojas:

>>4<<

PRIMERA INSTANCIA