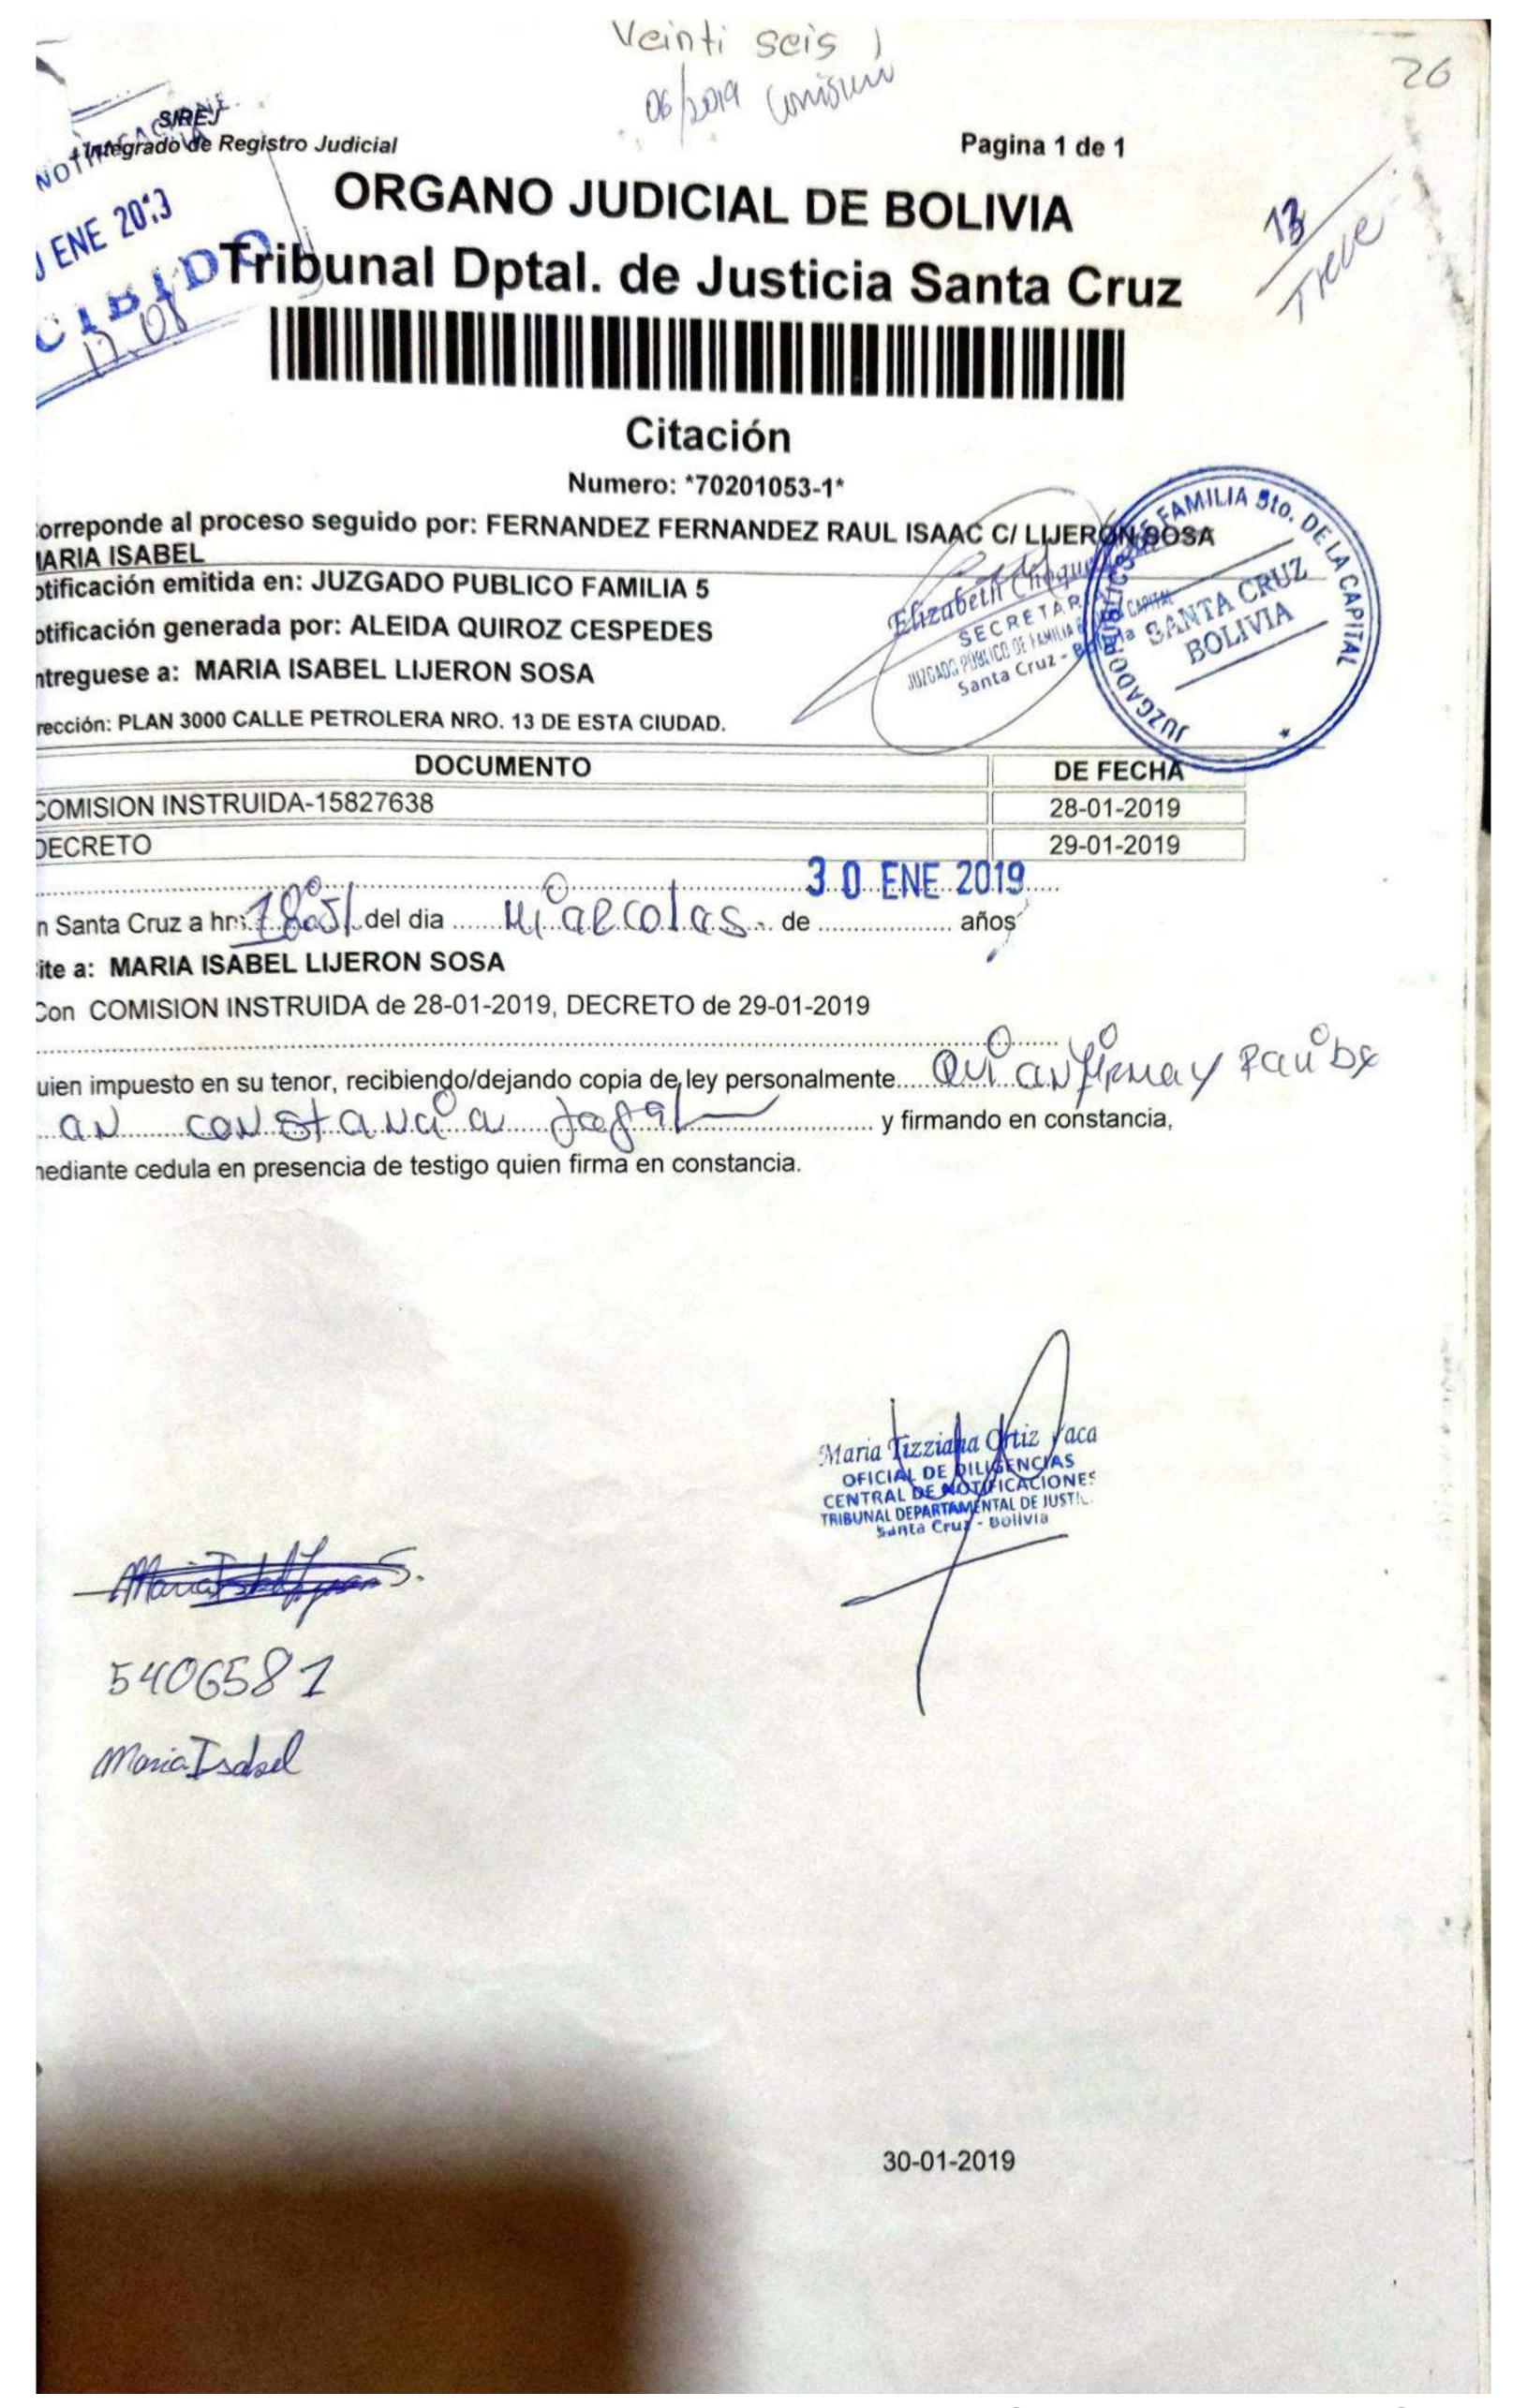

eso:

COMISIONES

Procedimiento:

OTROS PUBLICO FAMILIA

Materia:

**FAMILIA** 

Nro. Fojas:

>>8<<

PRIMERA INSTANCIA

DEMANDANTES

\*\*\*\*

FERNANDEZ FERNANDEZ RAUL ISAAC

DEMANDADOS

LIJERON SOSA MARIA ISABEL

DEL MES: COCO DEL MA 28

DEL MES: COCO DEL MA 29

DEL MES: COCO DEL MA 29

AUXILIAR

JUZGADO PUBLICO DE FAMILIA 5º SANIA CRUZ - BOLIVIA

Responsable de Impresión CMR01 Sespenyable de Recepción CMR01 28/01/2019 11.52.53 28/01/2019 11:52:08

1023

## Santa Cruz de la Sierra, 29 de Enero del 2.019.

Dese cumplimiento a la **Comisión Instruida** que antecede y se encomienda su ejecución al Oficial de Diligencias de la Central de Notificaciones, cumplida que sea las diligencias, **devuélvase** obrados originales al Juzgado de Origen.



Scanned by TapScanner



Scanned by TapScanner





SEÑOR JUEZ DEL JUZGADO PUBLICO DE FAMILIA Nº 14 CUMPLE LO ORDENADO.

NUREJ: 30172439

OTROSÍ.-

Raùl Isaac Fernàndez Fernàndez, dentro el proceso de negación de paternidad contra María Isabel Lijeron Sossa. Ante su autoridad con el debido respeto expongo y solicito:

Tengo a bien devolver la Comisión Instruida emitida por su Autoridad, que acredita la citación a la señora María Isabel Lijeron Sossa con la demandan de negación de paternidad del 13/12/2019, proveido de fecha 04/01/2019, memorial de fecha 11/01/2019 y auto de admisión de fecha 15/01/2019, habiendo dado cumplimiento, a cuyo efecto solicito a su autoridad se considere y se arrime a sus antecedentes.

OTRISI PRIMERO.- Acompaño Comisión Instruida a Fs. 13.

OTROSÍ SEGUNDO.- Diligencias se comisione a funcionario judicial.

Co