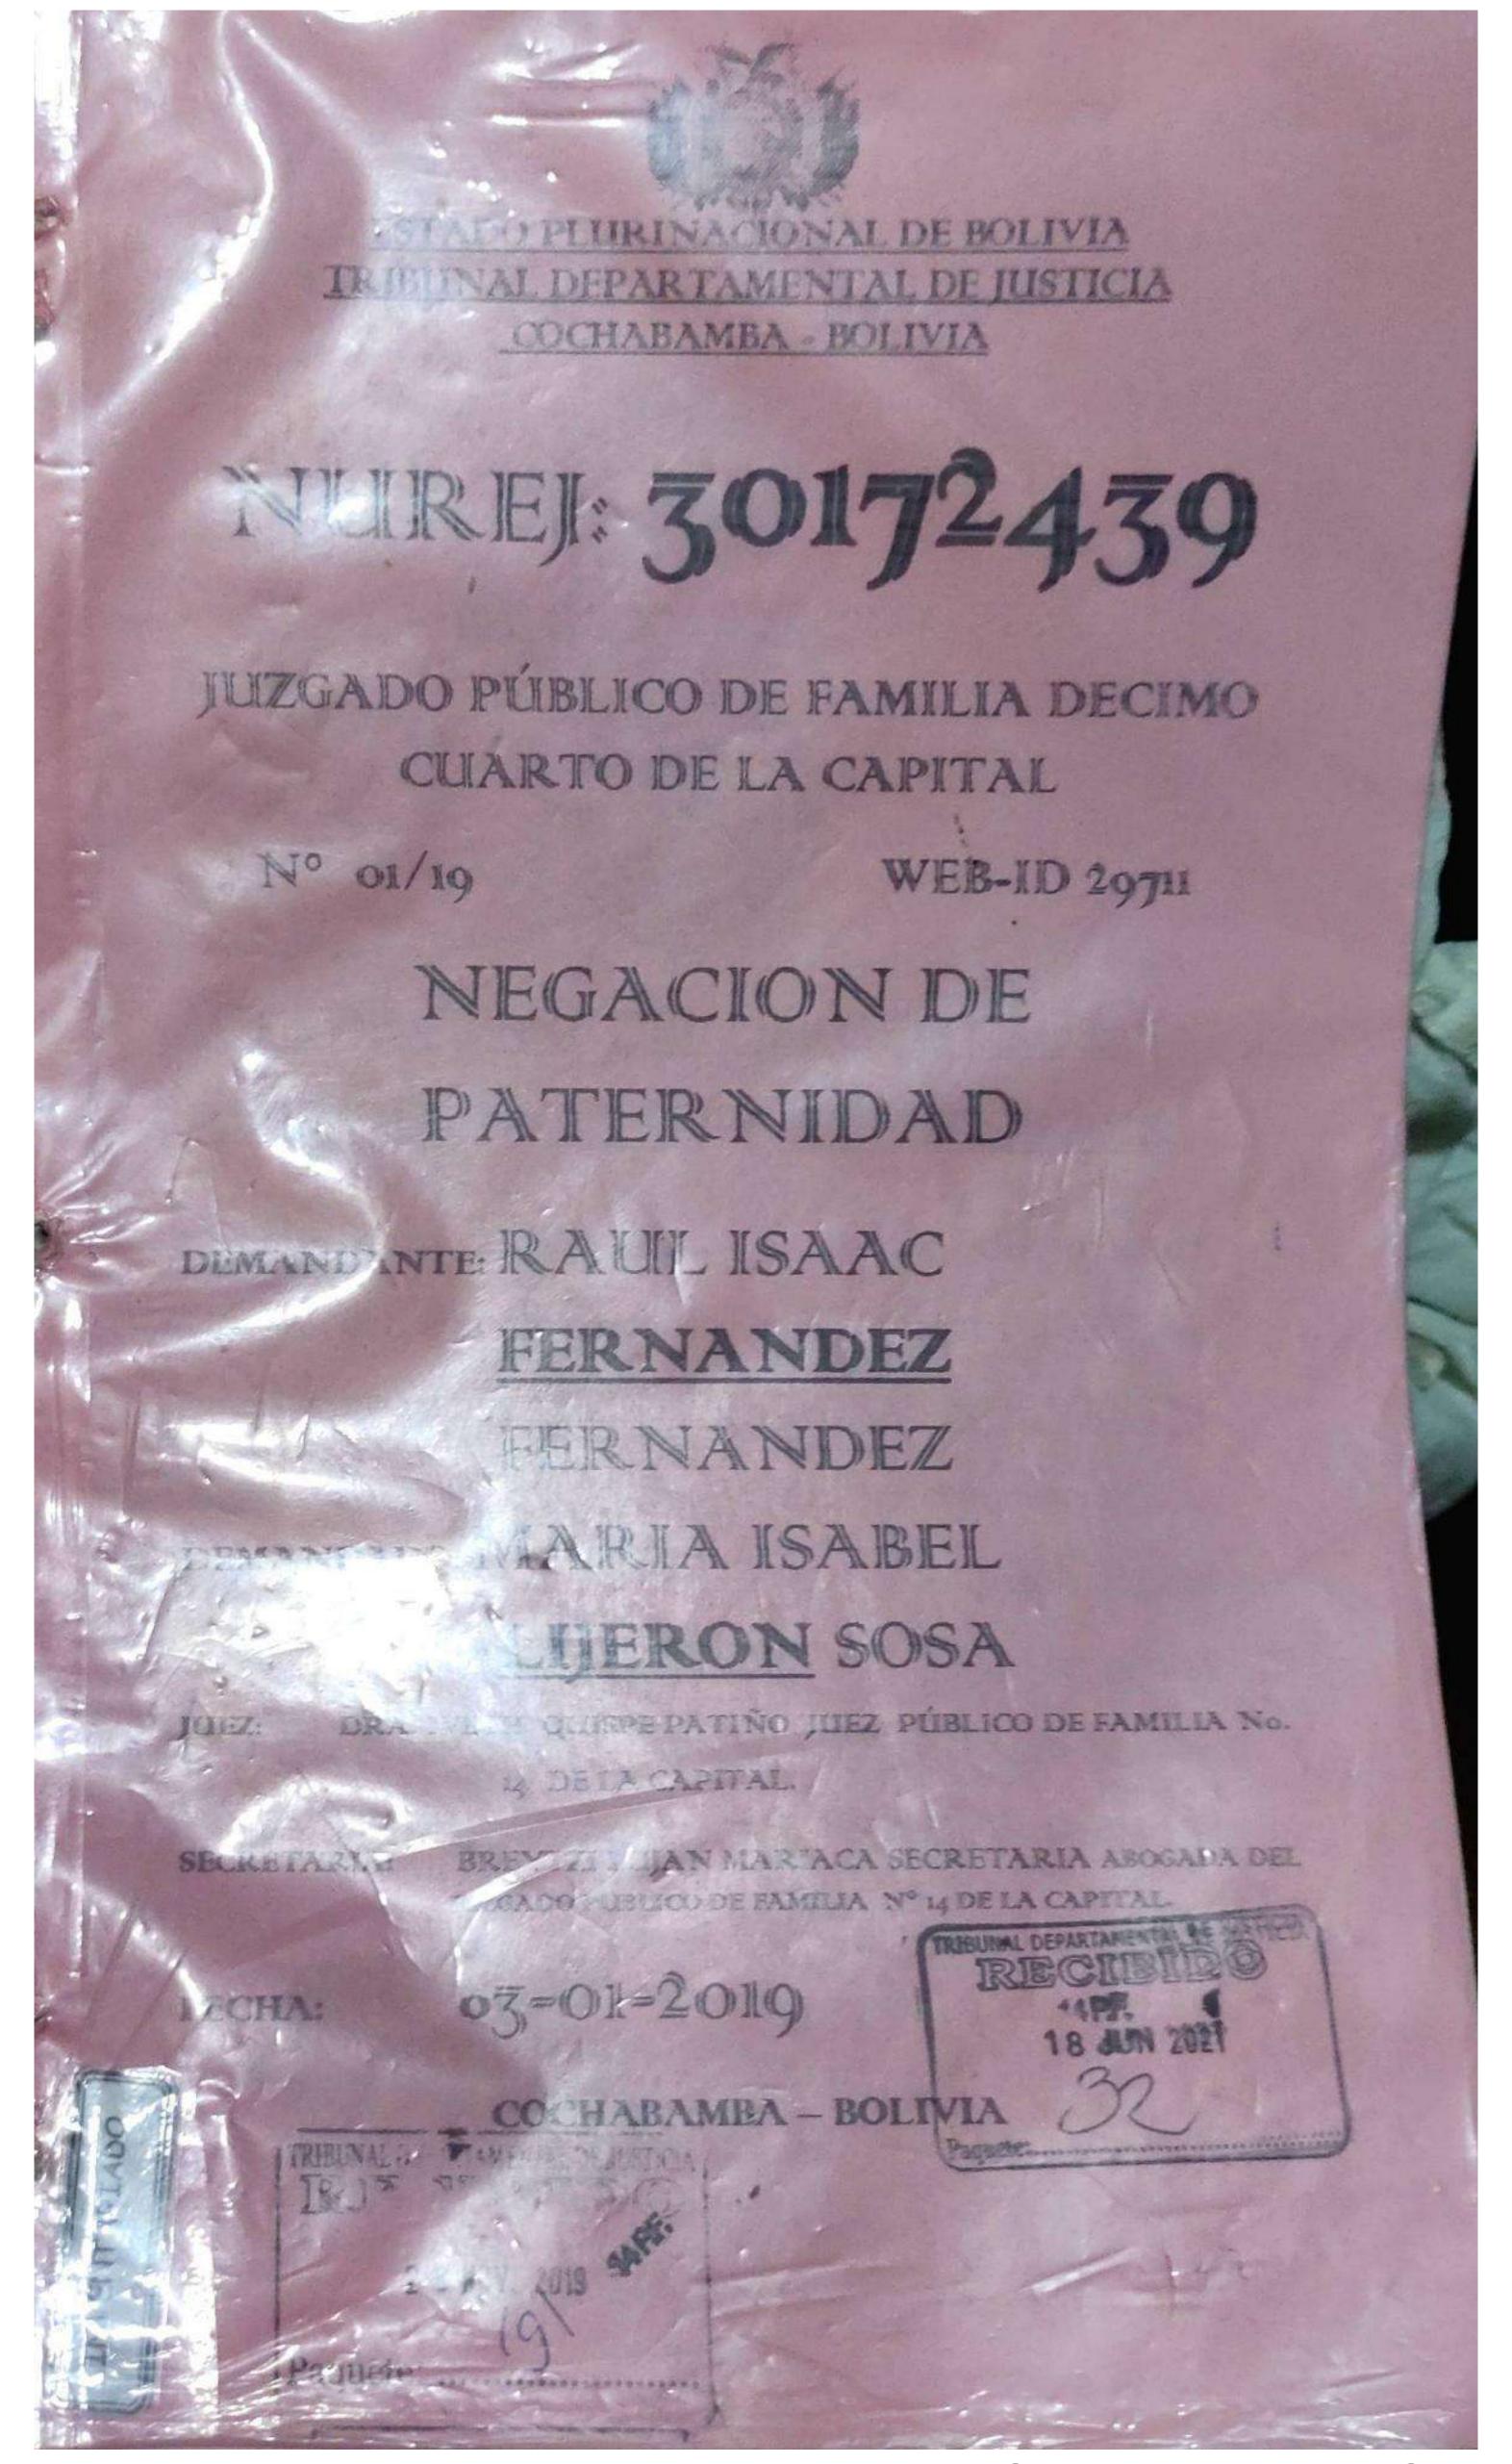

## ISTEMA INTEGRADO DE REGISTRO JUDICIAL NEGACIÓN DE MATERNIDAD O PATERNIDAD

Nurej: 30172439

na de Recepción:

03/01/2019

Web-Id:

29711

a de Recepción:

10:55

nbre del proceso:

PLANTEA NEGACION DE PATERNIDAD

de Proceso:

ar Asignado en el Reparto: JUZGADO PUBLICO DE FAMILIA 14

NEGACIÓN DE MATERNIDAD O PATERNIDAD

bedimiento:

PROCESOS EXTRAORDINARIOS PUBLICO FAMILIA

eria:

**FAMILIA** 

Fojas:

>>4<<

PRIMERA INSTANCIA

### DEMANDANTES

FERNANDEZ FERNANDEZ RAUL ISAAC 4305938