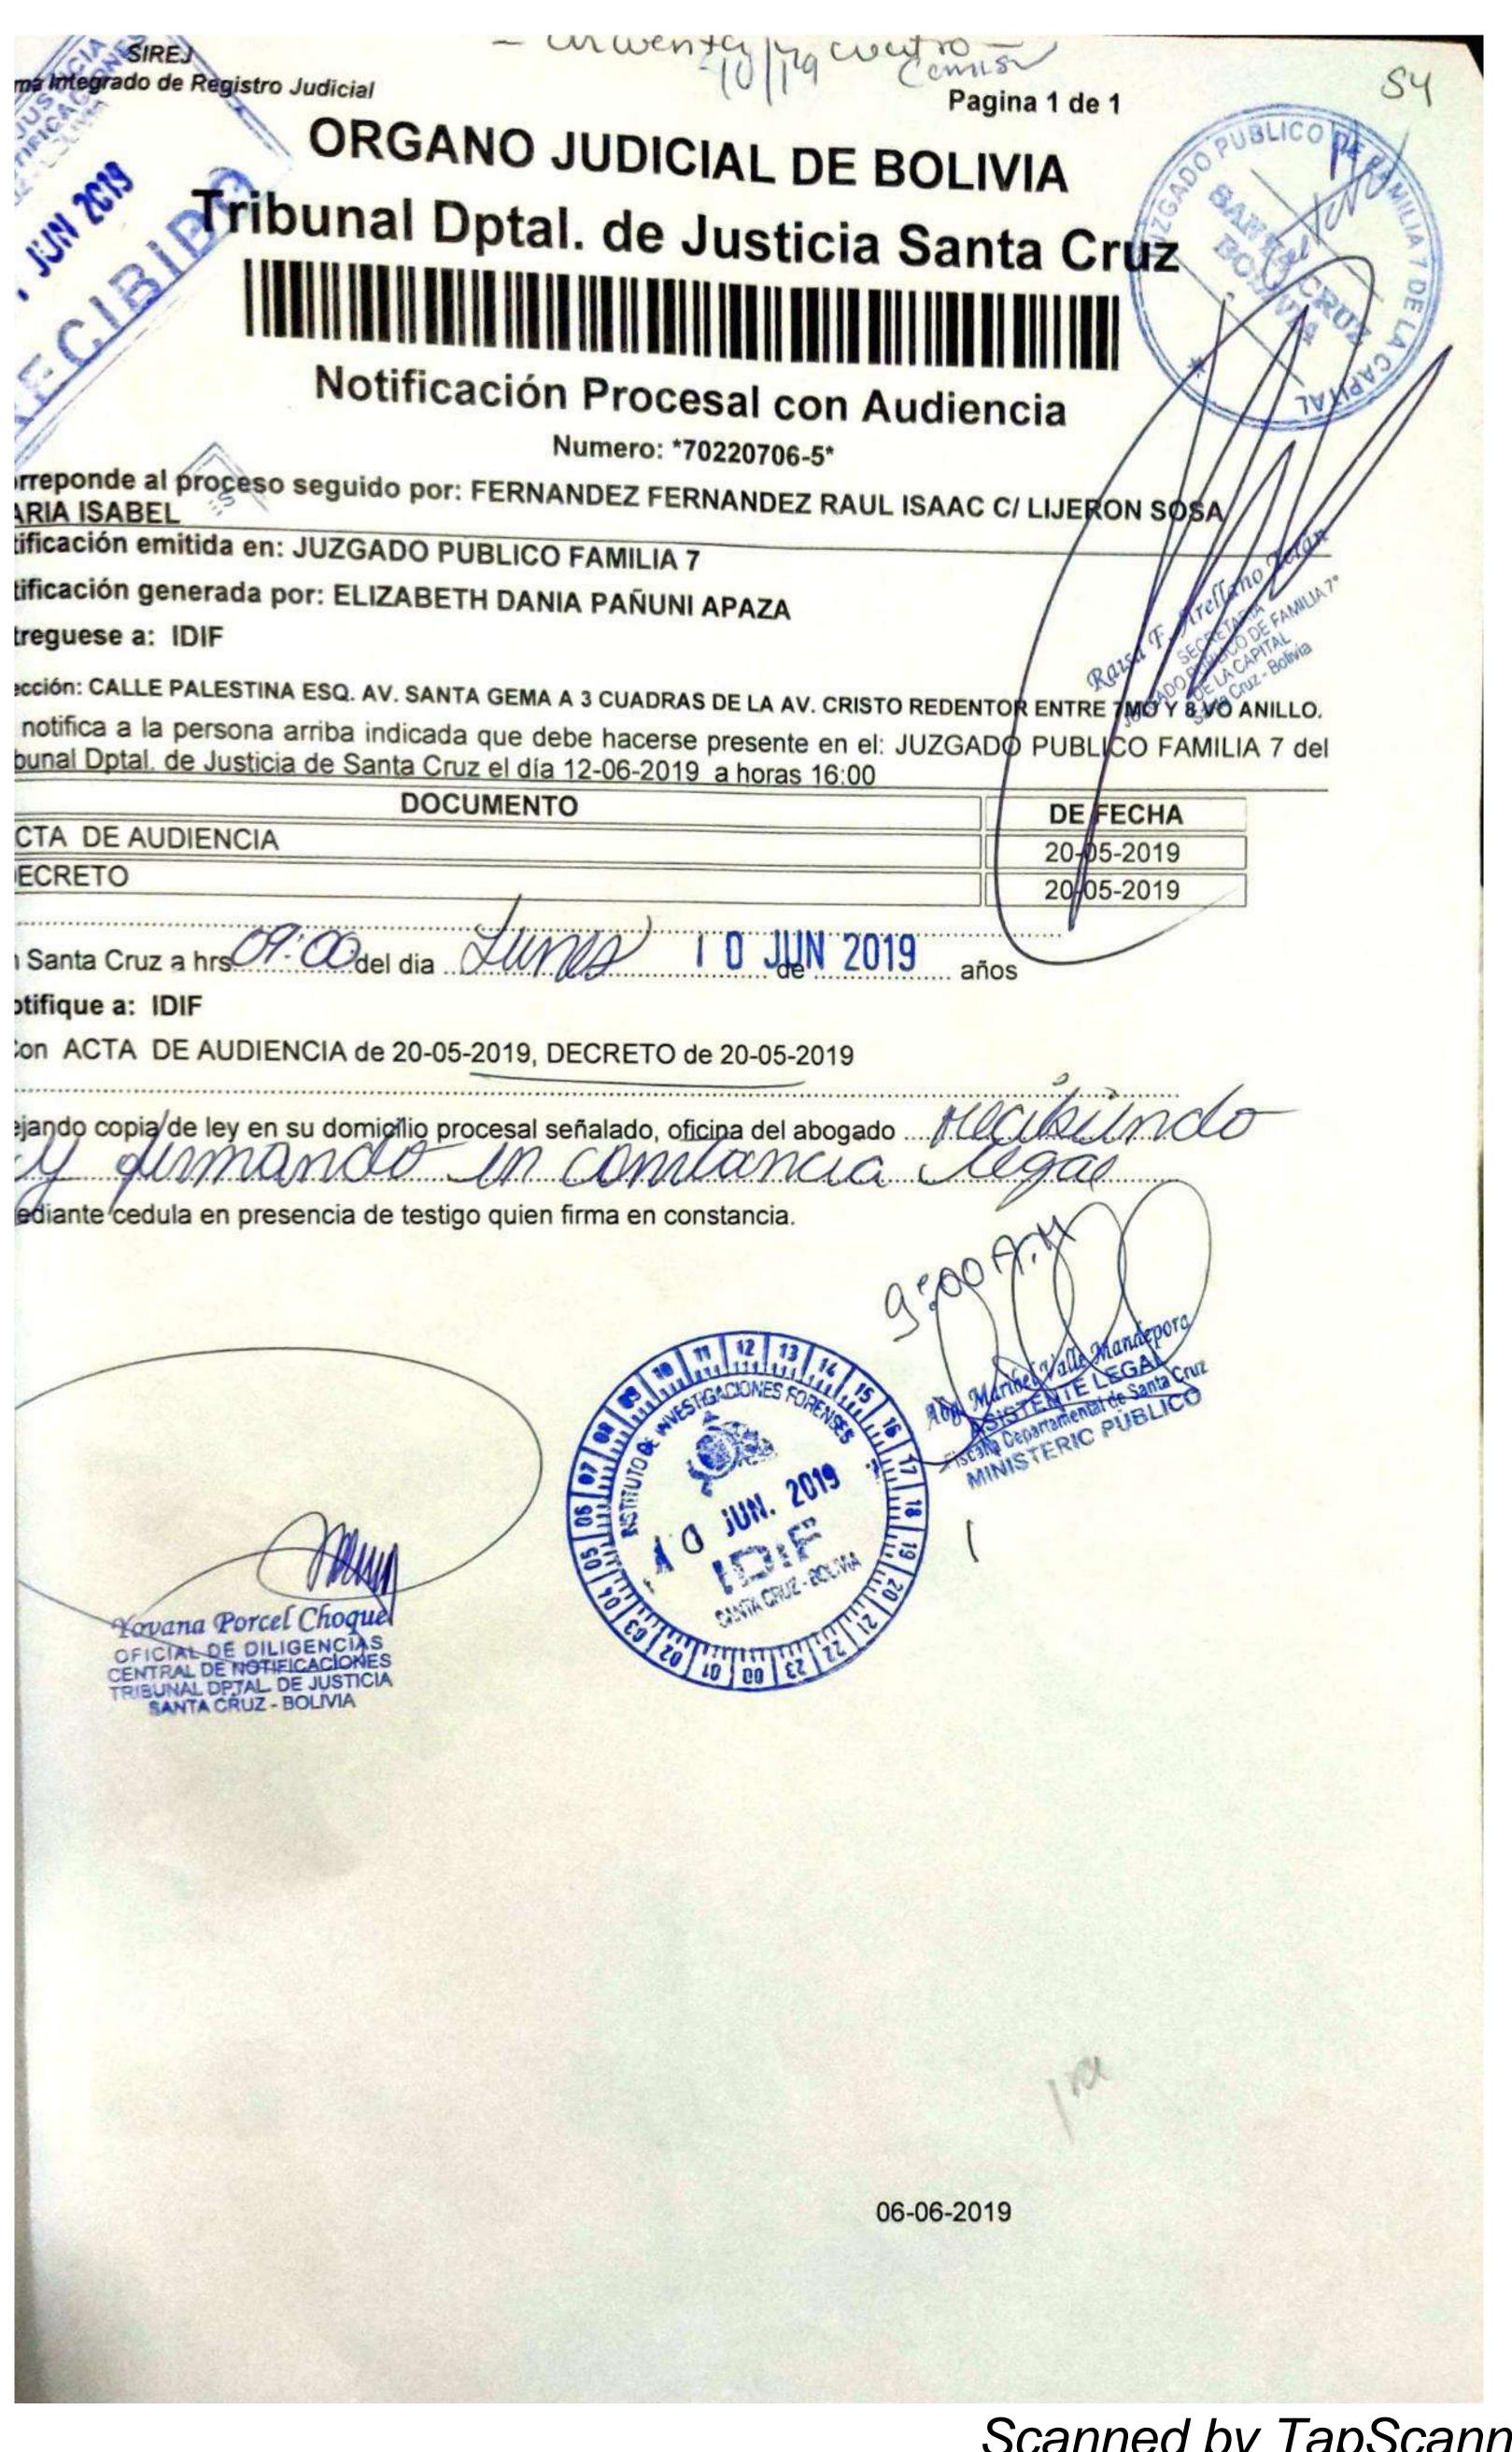

ESE.-

- anwenta y too-

ma Integrado de Registro Judicial

Pagina 1 de 1

# ORGANO JUDICIAL DE BOLIVIA Tribunal Dptal. de Justicia Santa Cruz

Notificación en Secretaria (Ley-603)

Numero: \*70220706-4\*

rreponde al proceso seguido por: FERNANDEZ FERNANDEZ RAUL ISAAC C/ LIJERON SOSA

RIA ISABEL

ificación emitida en: JUZGADO PUBLICO FAMILIA 7

ificación generada por: ELIZABETH DANIA PAÑUNI APAZA

reguese a: RAUL ISAAC FERNANDEZ FERNANDEZ

cción: Secretaria del Juzgado

| DE FECHA   |
|------------|
| 20-05-2019 |
| 20-05-2019 |
|            |

Santa Cruz a horas 15:30 del día 21 de Mayo de 2019 años.

tifique a: RAUL ISAAC FERNANDEZ FERNANDEZ

on ACTA DE AUDIENCIA de 20-05-2019, DECRETO de 20-05-2019

secretaria de juzgado conforme al articulo 314 parágrafo I de la ley 603.

21-05-2019





Scanned by TapScanner

16





Scanned by TapScanner











#### ESTADO PLURINACIONAL DE BOLIVIA

#### ORGANO JUDICIAL

CITACIONES Y NOTIFICACIONES Conforme a la C.P.E., la ley Nº025



### JUZGADO PUBLICO 7MO DE FAMILIA DE LA CAPITAL

| En Santa Cruz a horas 77.52 del día Martes 77 de Junio del 2019 años, Modificacioren 21 plan 3000 como en señor (a)      |
|--------------------------------------------------------------------------------------------------------------------------|
| aseñor (a)                                                                                                               |
| Sta. Maria Isabel Lijeron 505a-                                                                                          |
| Con Acta de suspención de fecha 20 de mayo de 2019 y d