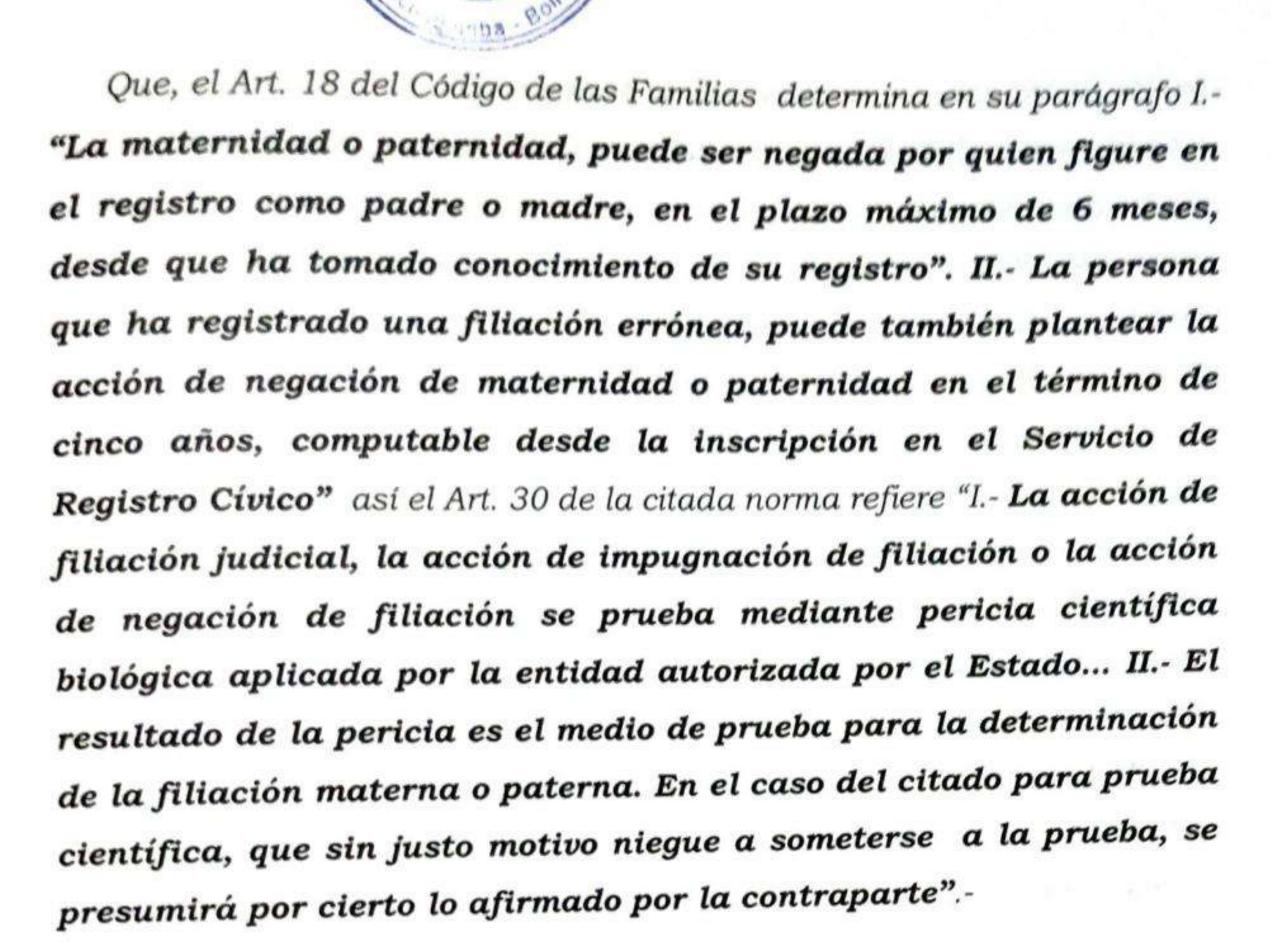

habiendo sido el mismo registrado por el art. 65 de la CPE por la Sra. Ana María Lijeron Fernández Cardenas"; b) La demanda refiere ser cierto lo indicando por el demandante que el mismo no es el padre de su hijo y que el Sr. Raúl Fernandez Soliz no tenía conocimiento de que la misma le habría registrado como padre de su hijo, solicitando se declare probada la demanda

#### II.I NORMA JURIDICAS

El art. 65 de la CPE indica "En virtud del interés superior de las niñas, niños y adolescentes u de su derecho a la identidad, la presunción de filiación se hará valer por indicación de la madre o el padre. Esta presunción será válida salvo prueba en contrario a cargo de quien niegue la filiación. ..." En este sentido este instituto se ha reglamentado por la norma Familiar de la siguiente manera:



En merito a estas normas se tiene que justamente para poder identificar al verdadero padre biológico la Ley a establecido mecanismos como la prueba de ADN, prueba que determina mediante muestras de sangre si el hijo (a) tiene como padres biológicos a la madre o padre que se encuentran registrado en el certificado de nacimiento. Sin embargo nuestra normativa familiar también establece que en caso de que las partes citadas para la prueba científica que sin justo motivo se niegue a someterse a la prueba se presumirá por cierto lo afirmado, norma que protege la averiguación de la verdadera filiación de los hijos siendo que no se puede tener un proceso eternamente hasta esperar que la parte quiera efectuarse los análisis, máxime cuando no existe justificación suficiente para negarse a dicha p