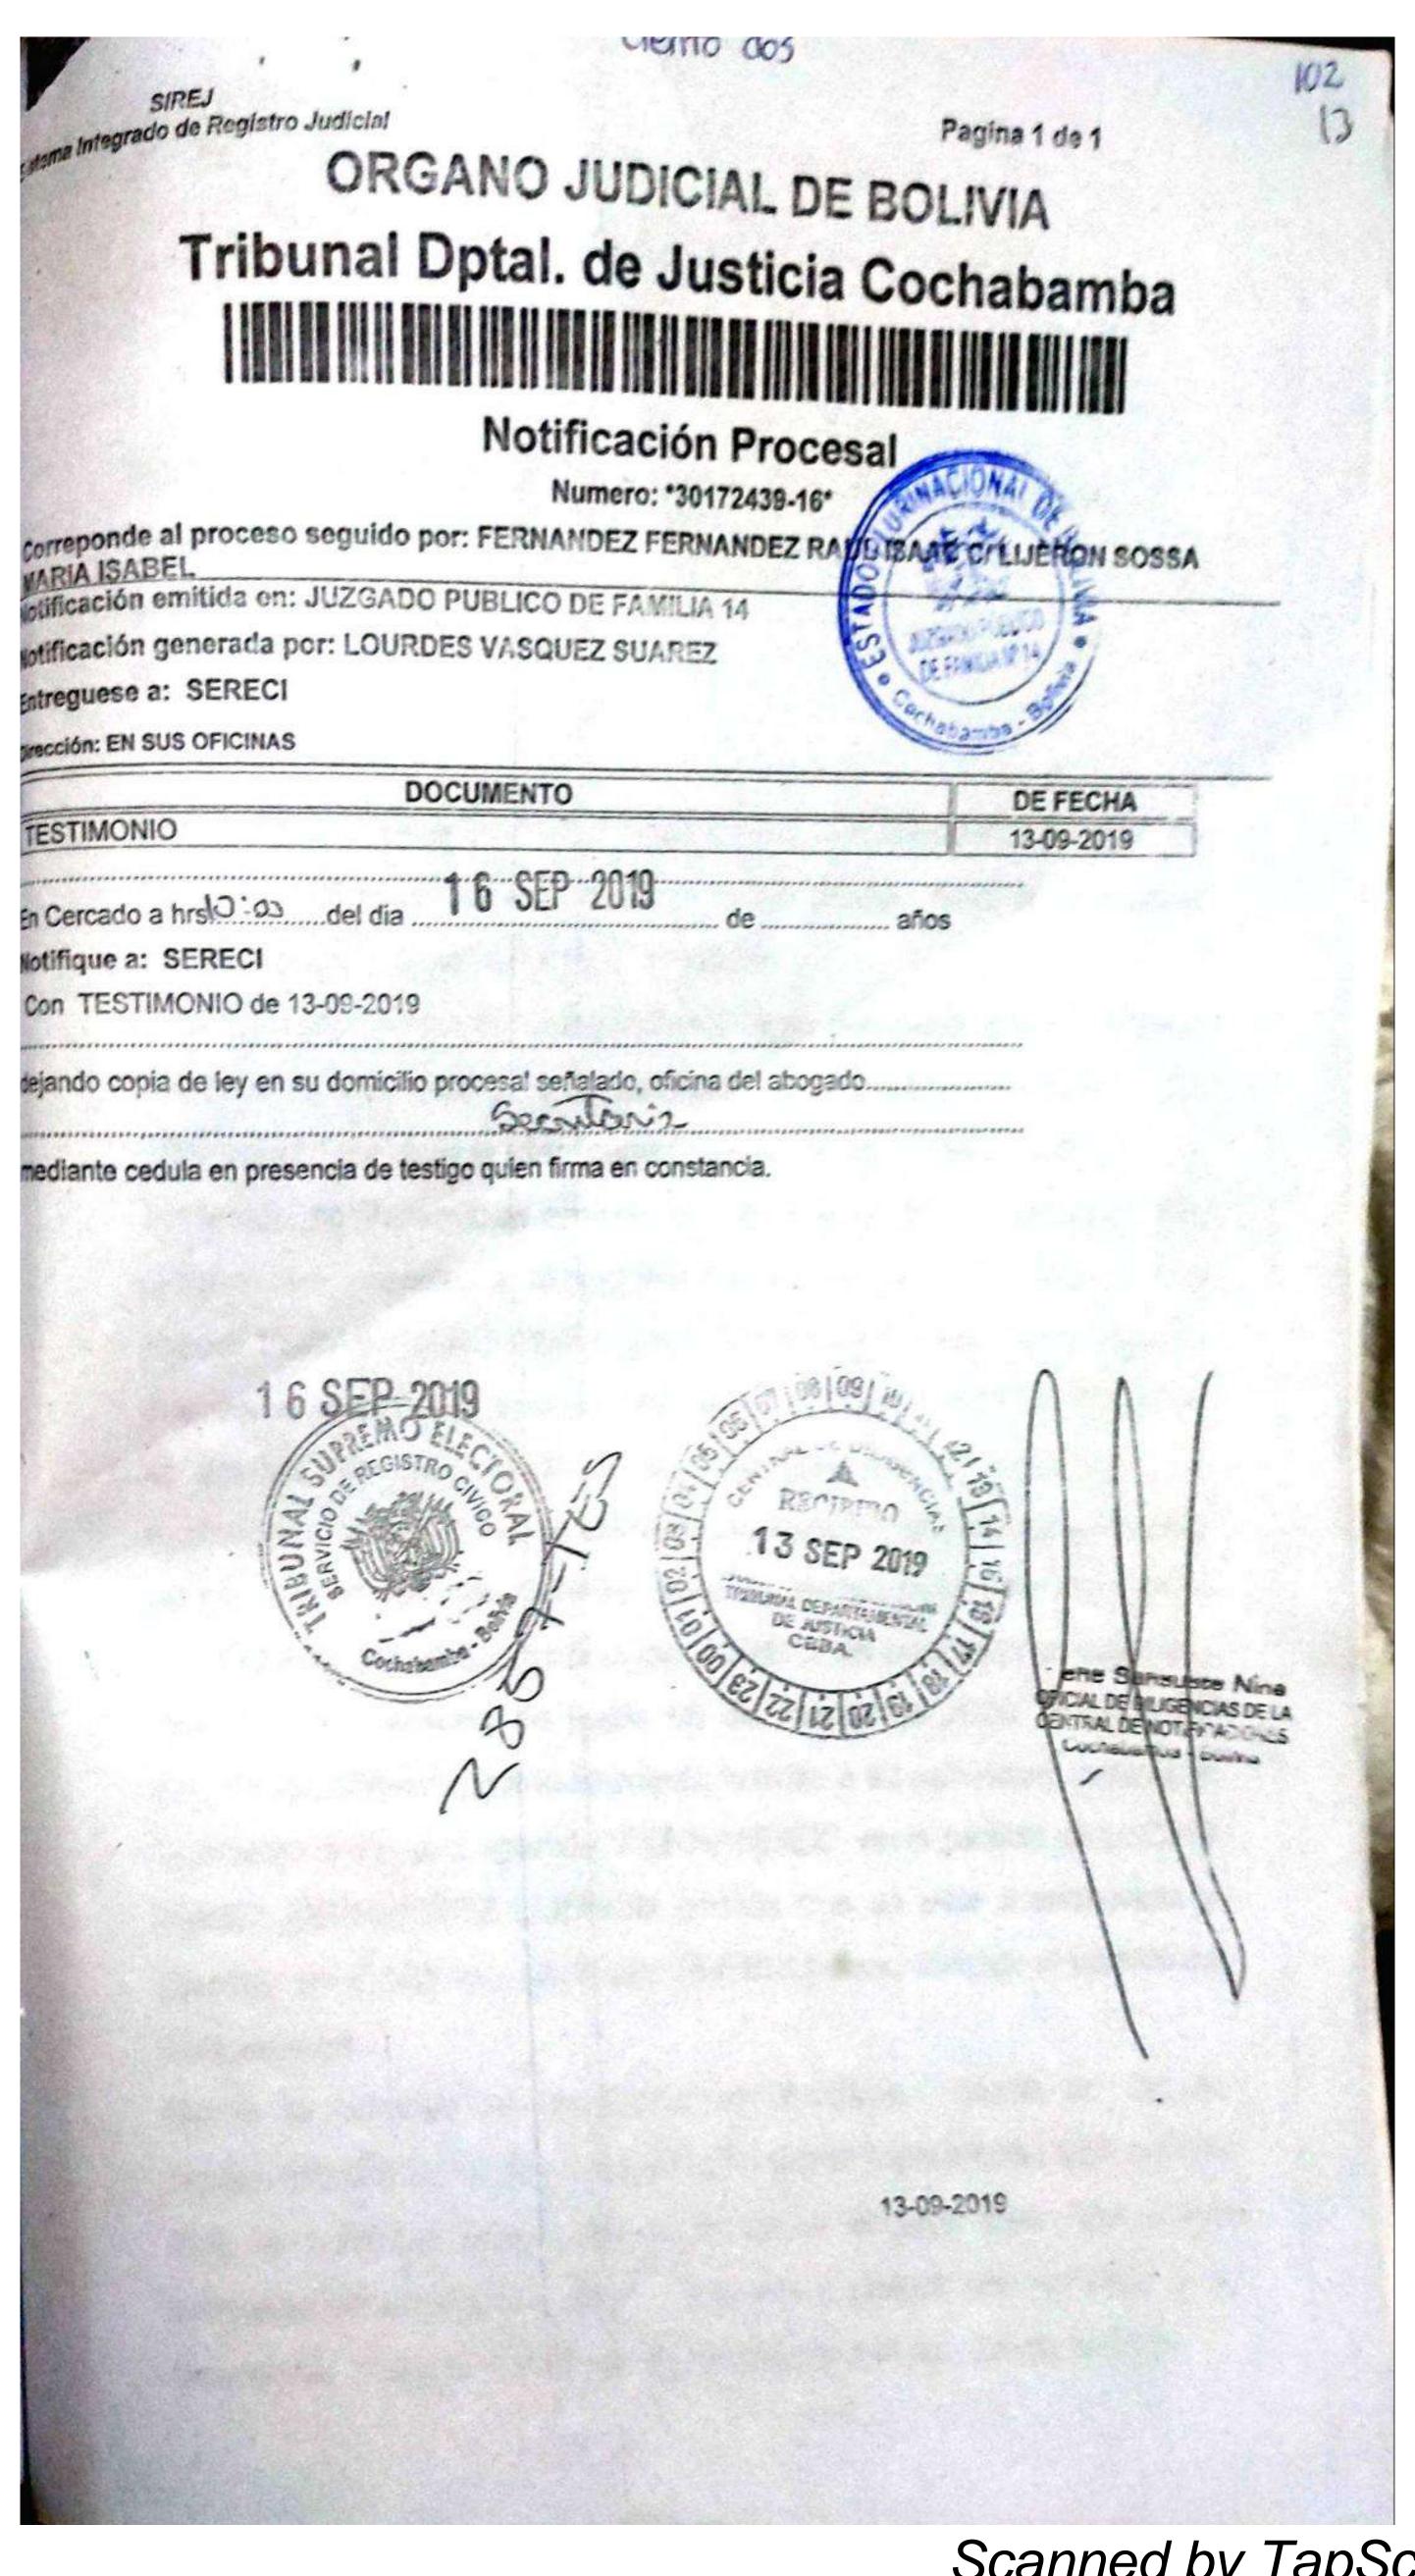

## ISTEMA INTEGRADO DE REGISTRO JUDICIAL NEGACIÓN DE MATERNIDAD O PATERNIDAD

Nurej: 30172439

na de Recepción:

03/01/2019

Web-Id:

29711

a de Recepción:

10:55

nbre del proceso:

PLANTEA NEGACION DE PATERNIDAD

de Proceso:

ar Asignado en el Reparto: JUZGADO PUBLICO DE FAMILIA 14

NEGACIÓN DE MATERNIDAD O PATERNIDAD

bedimiento:

PROCESOS EXTRAORDINARIOS PUBLICO FAMILIA

eria:

**FAMILIA** 

Fojas:

>>4<<

PRIMERA INSTANCIA

### DEMANDANTES

FERNANDEZ FERNANDEZ RAUL ISAAC 4305938