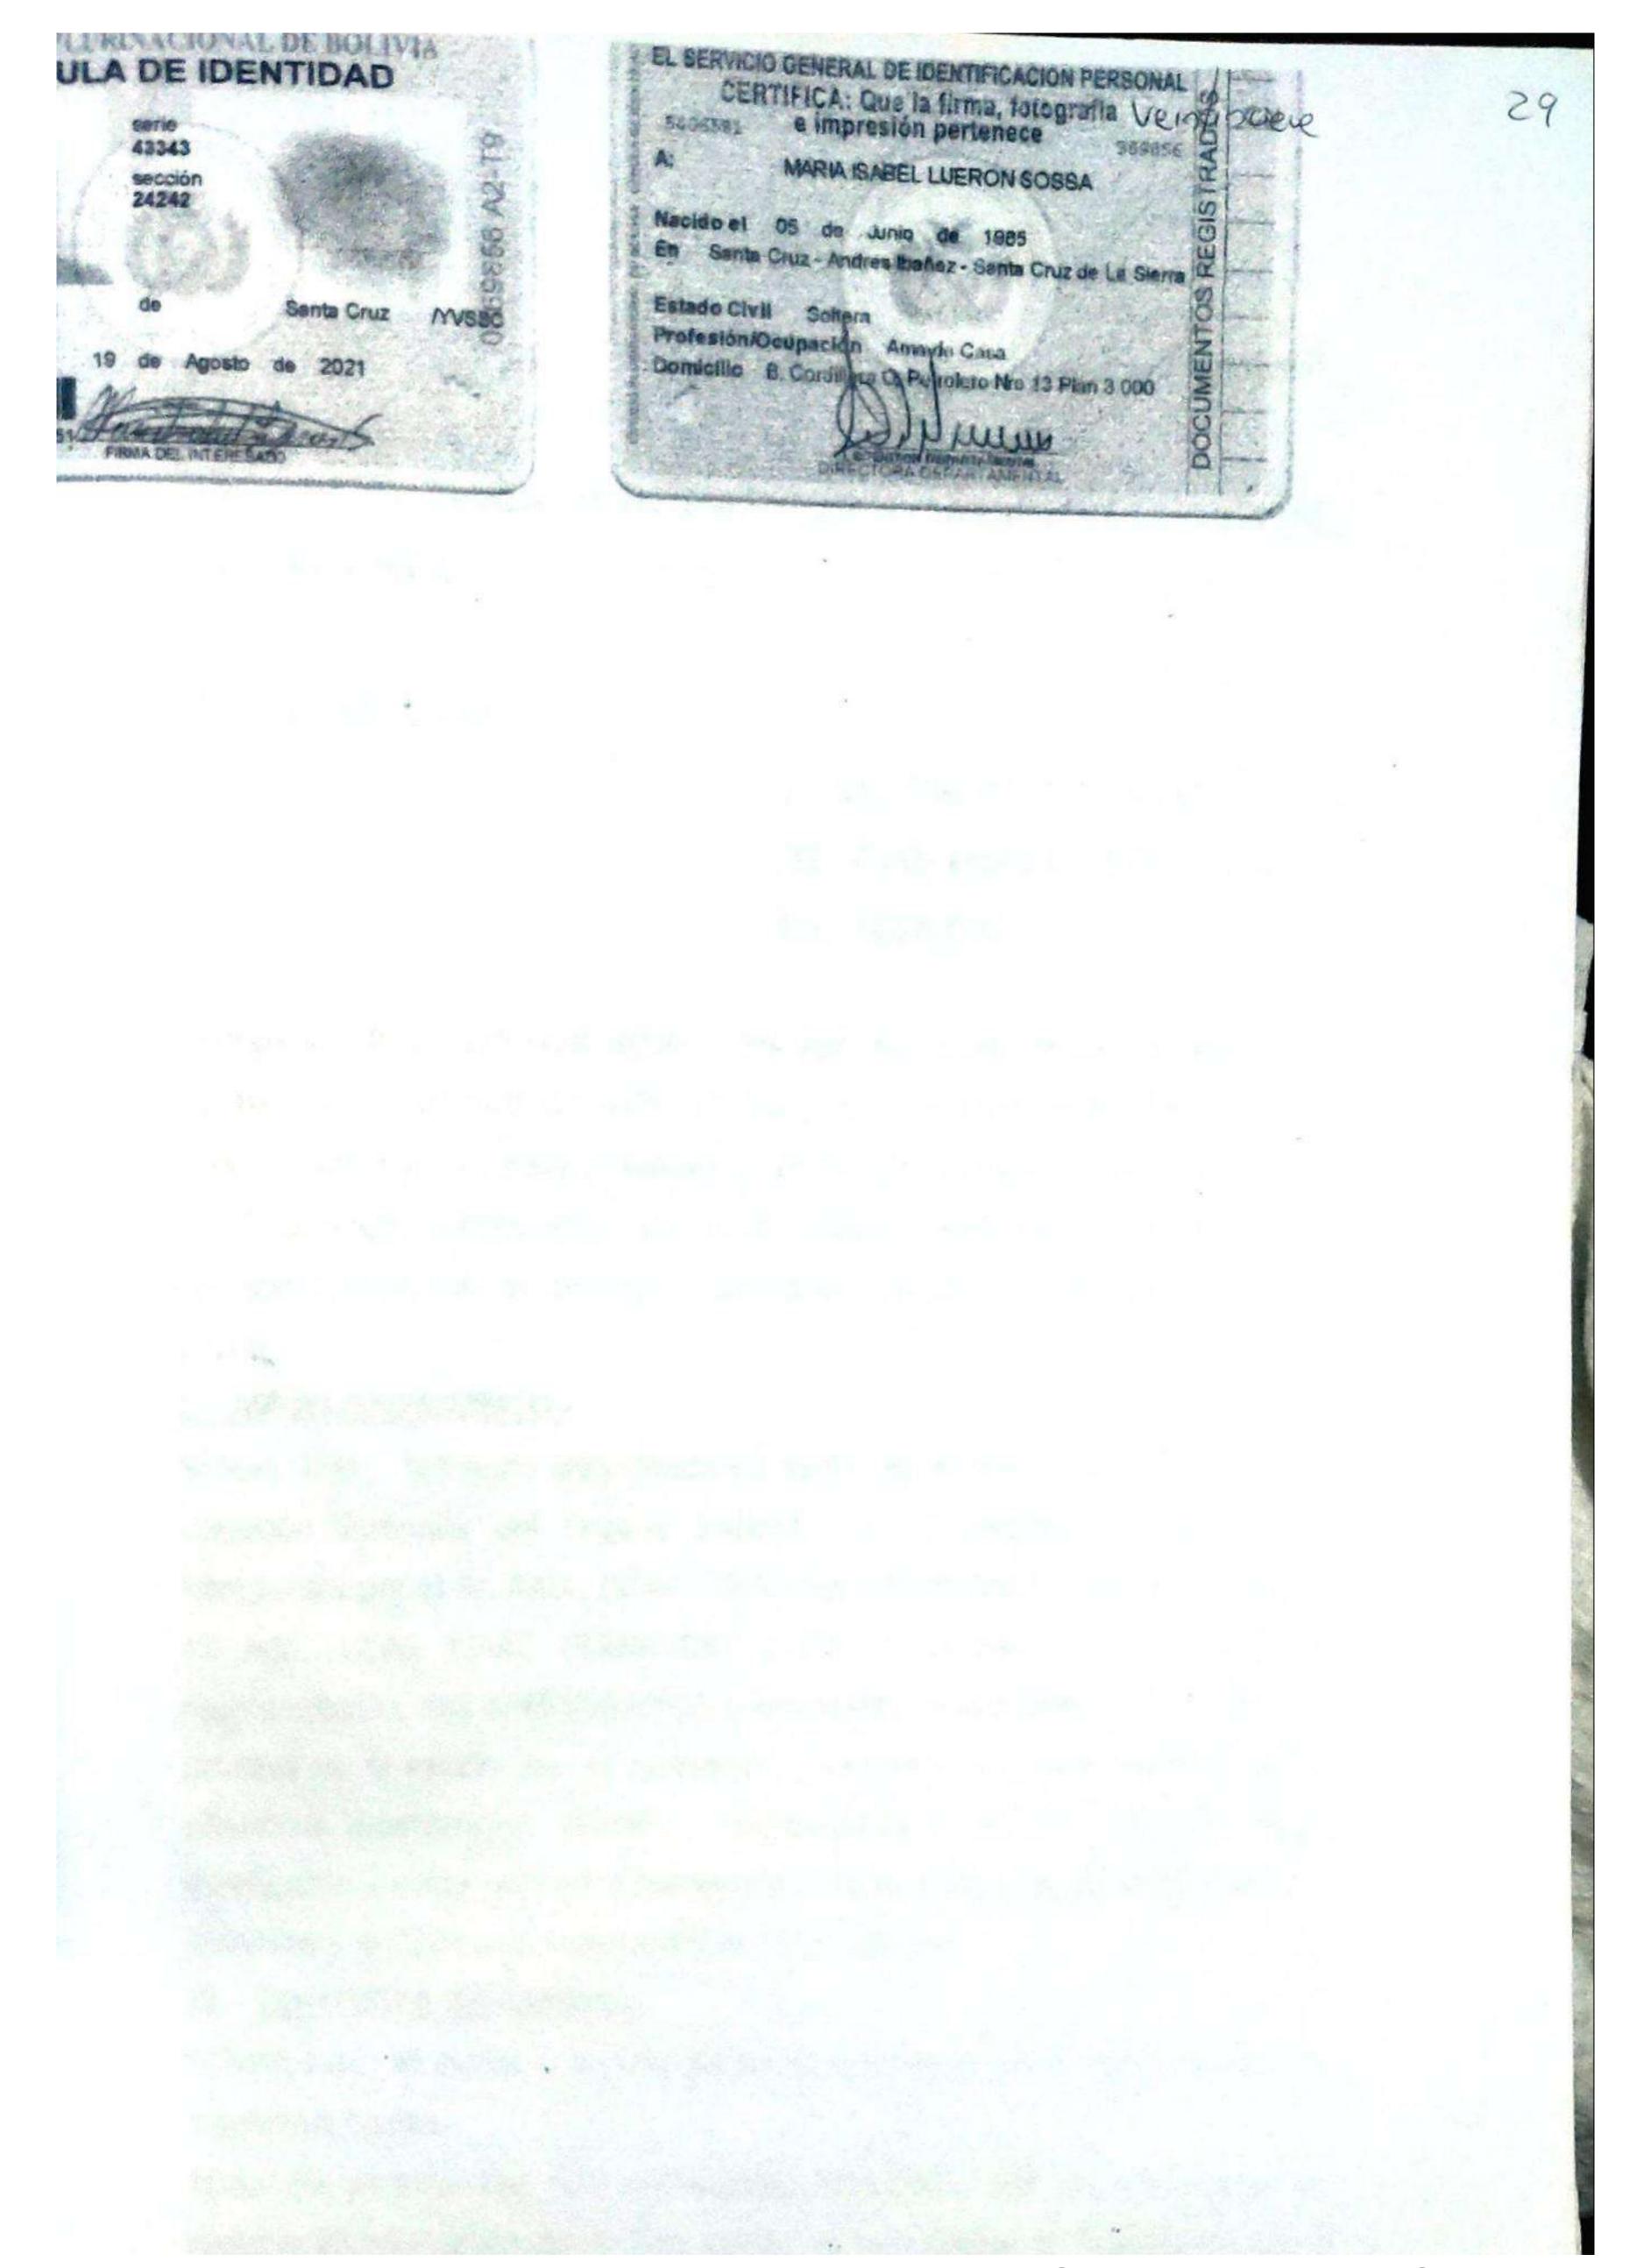

Dptal. de Justicia Cochabamba

Notificación en Secretaria (Ley-603)

Numero: \*30172439-3\*

correponde al proceso seguido por: FERNANDEZ FERNANDEZ RAUL ISAAC C/ LIJERON SOSSA

MARIA ISABEL

otificación emitida en: JUZGADO PUBLICO DE FAMILIA 14 otificación generada por: LOURDES VASQUEZ SUAREZ ntreguese a: RAUL ISAAC FERNANDEZ FERNANDEZ

rección: Tablero de Juzgado

| DOCUMENTO         | DE FECHA   |
|-------------------|------------|
| MEMORIAL-12272359 | 05-02-2019 |
| DECRETO           | 07-02-2019 |

n Cercado a horas 09:39 del día 11 de Febrero de 2019 años.

lotifique a: RAUL ISAAC FERNANDEZ FERNANDEZ

Con MEMORIAL de 05-02-2019, DECRETO de 07-02-2019

n secretaria de juzgado conforme al articulo 314 parágrafo I de la ley 603.

JUZGADO PLOS DE FAMILIA Cochabamba Bolivia

11-02-2019





# SEÑOR JUEZ PUBLICO DE FAMILIA Nº 14 DE LA CIUDAD DE COCHABAMBA

NUREJ: 30172439

I.- APERSONAMIENTO.II.- CONTESTA DEMANDA
III.- OTROSI.-

User are taken to the country of the parties of the parties and the parties are parties and the parties and th

MARIA ISABEL LIJERON SOSSA, mayor de edad, hábil por ley, con Cedula de Identidad Nº 5406581 SCZ., con domicilio en el Plan Tres Mil Calle Petrolera nº 13 zona el Mechero, dentro de la Demanda de NEGACION DE Paternidad, interpuesta por RAUL ISAAC FERNANDEZ FERNANDEZ, apersonándome ante su distinguida autoridad con todo respeto expreso, digo y pido:

#### I.- APERSONAMIENTO .-

Señora Juez, habiendo sido Citada en fecha 30 de Enero del 2019, con la Comisión Instruida del Órgano Judicial, a mi persona con la Acción interpuesta por el Sr. RA