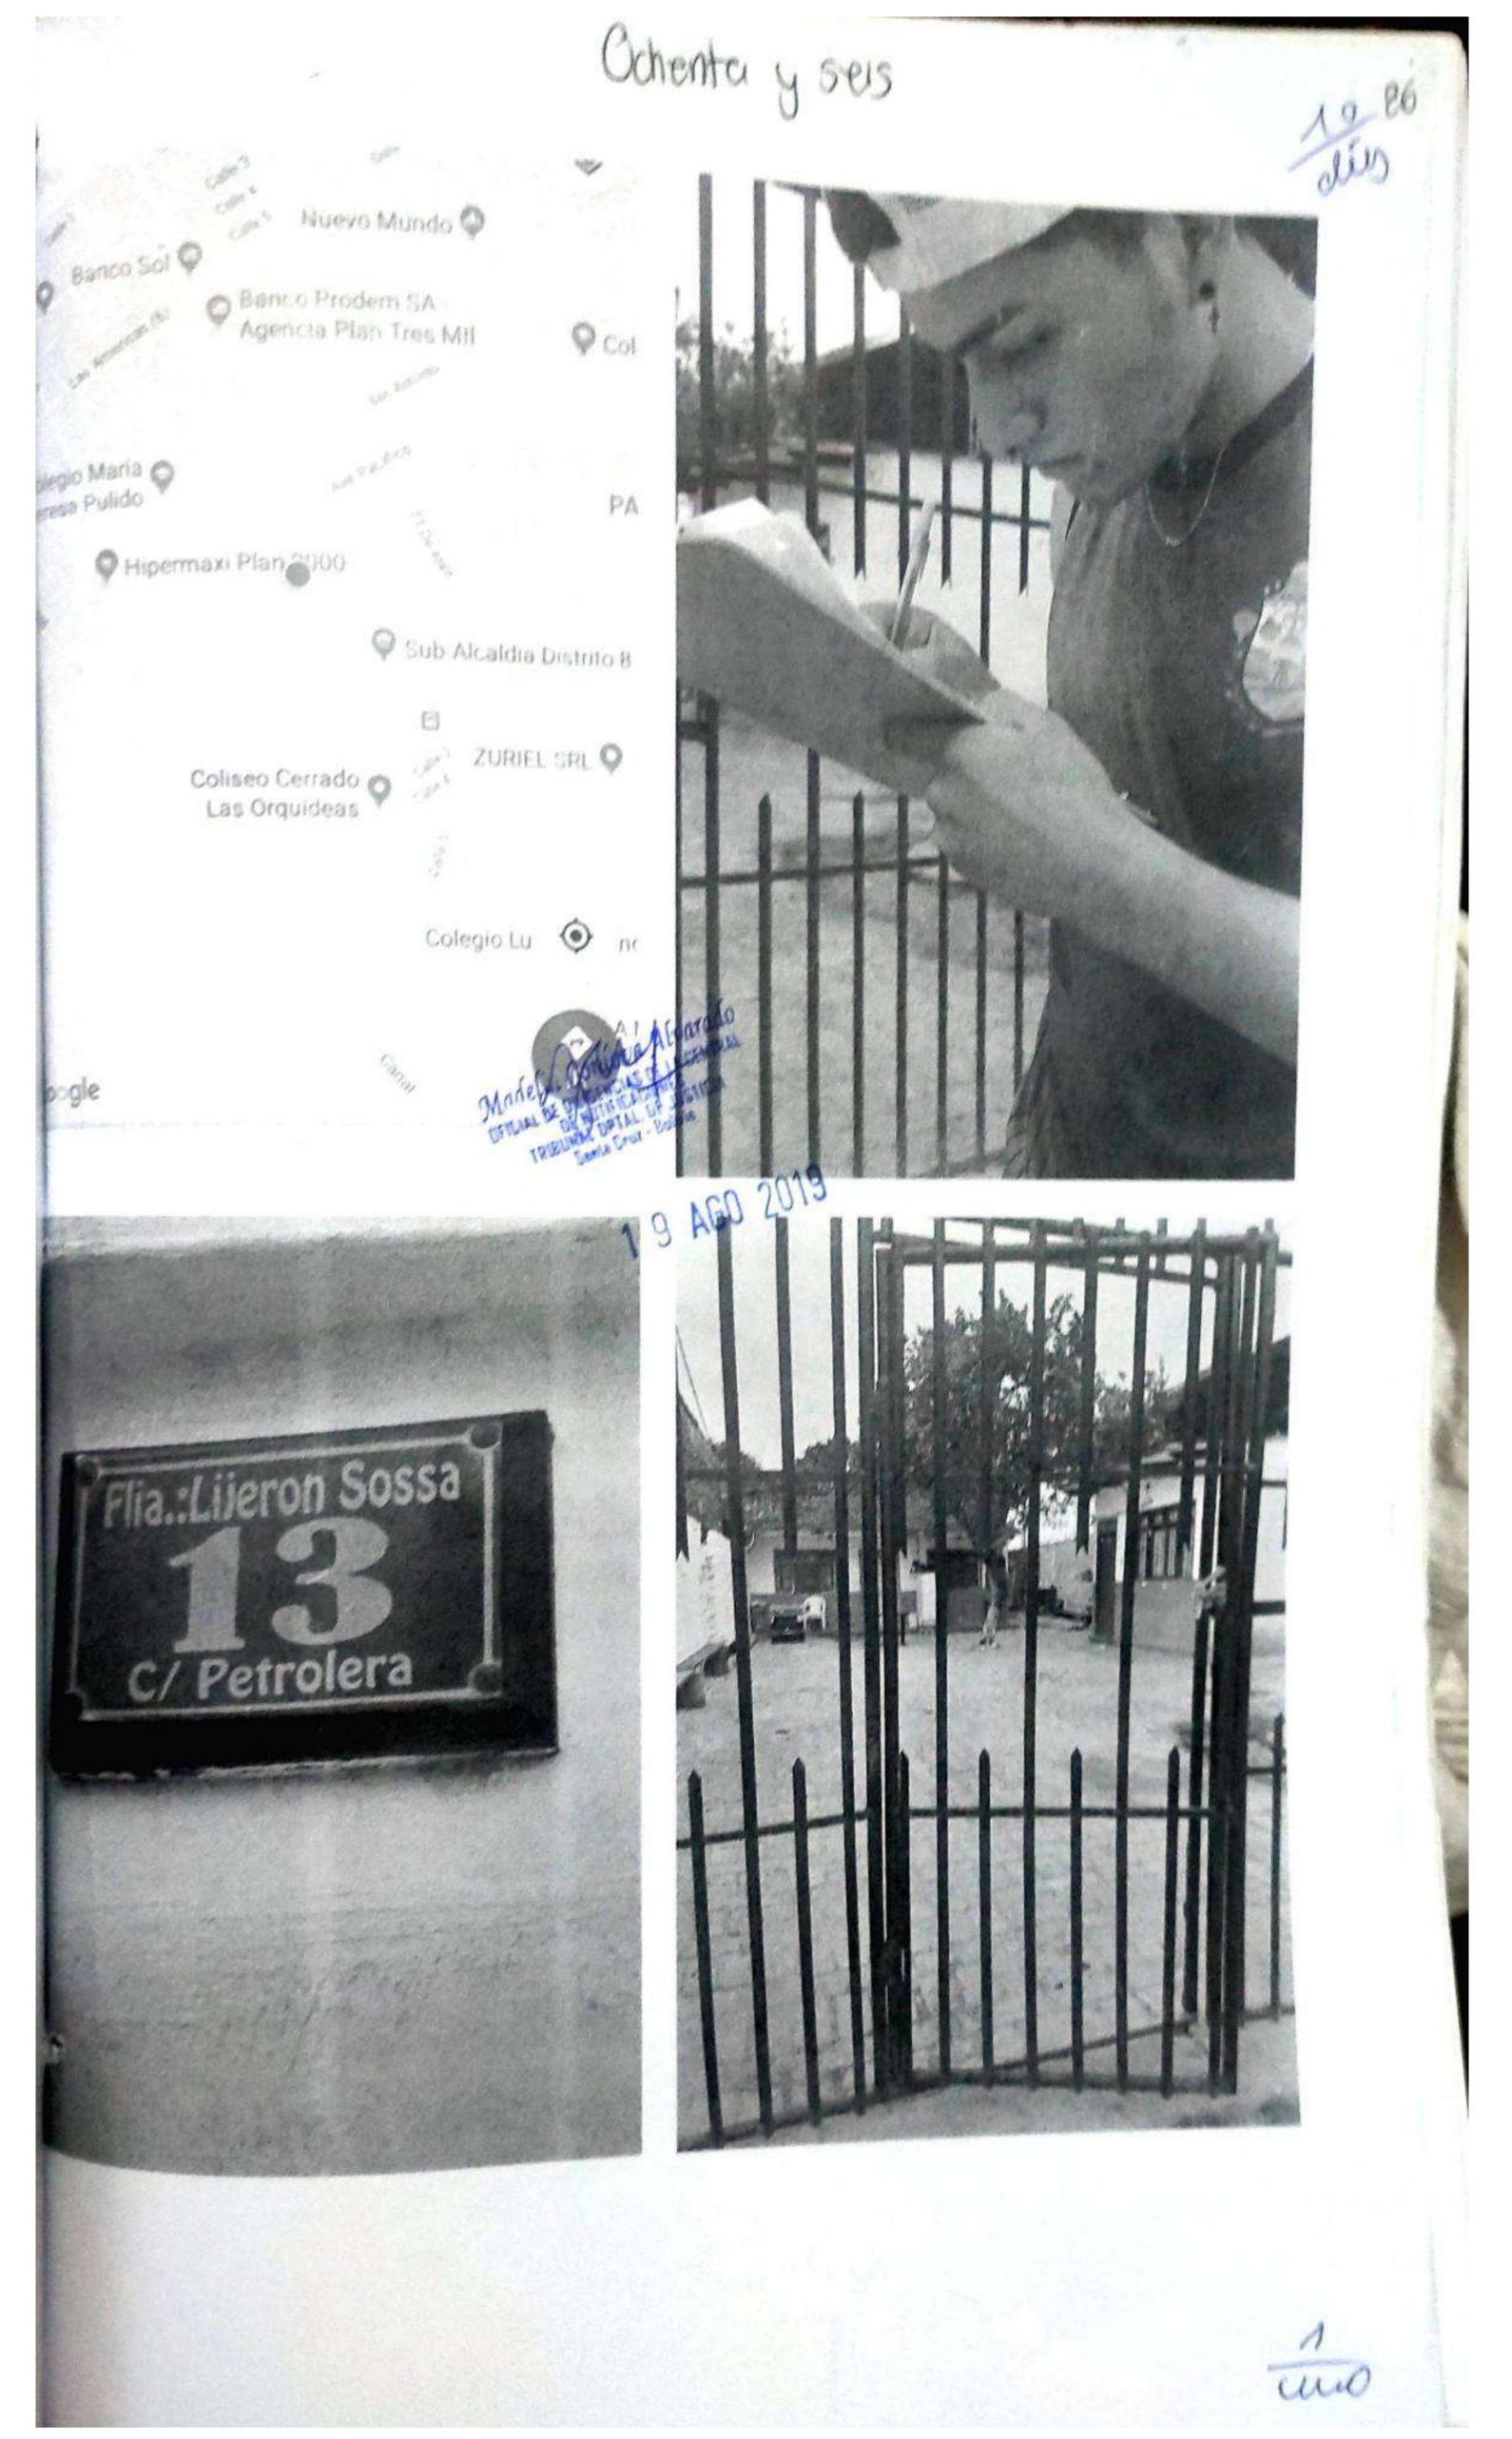

|



Scanned by TapScanner



SEÑOR JUEZ DEL JUZGADO PUBLICO DE FAMILIA Nº 14

DEVUELVE COMISION INSTRUIDA.

NUREJ: 30172439

OTROSÍ.-

Raùl Isaac Fernàndez Fernàndez, dentro el proceso de negación de paternidad contra María Isabel Lijeron Sosa. Ante su autoridad con el debido respeto expongo y solicito:

Señora Juez, devuelvo comisión instruida con la notificación a la señora MARIA ISABEL LIJERON SOSA CON LA SENTENCIA de fecha 19 de julio de 2019 y habiendo pasado más de 10 sin que se presente apelación a la sentencia es que solicito a su autoridad la ejecutoria y se notifique a SERECI.

OTRISI PRIMERO.- Acompaño Comisión Instruida a Fs. 10.

OTROSÍ SEGUNDO.- Solicito que por secretaria se proceda al desglose de toda la documentación original que presente en audiencia, cubriendo los gasto po