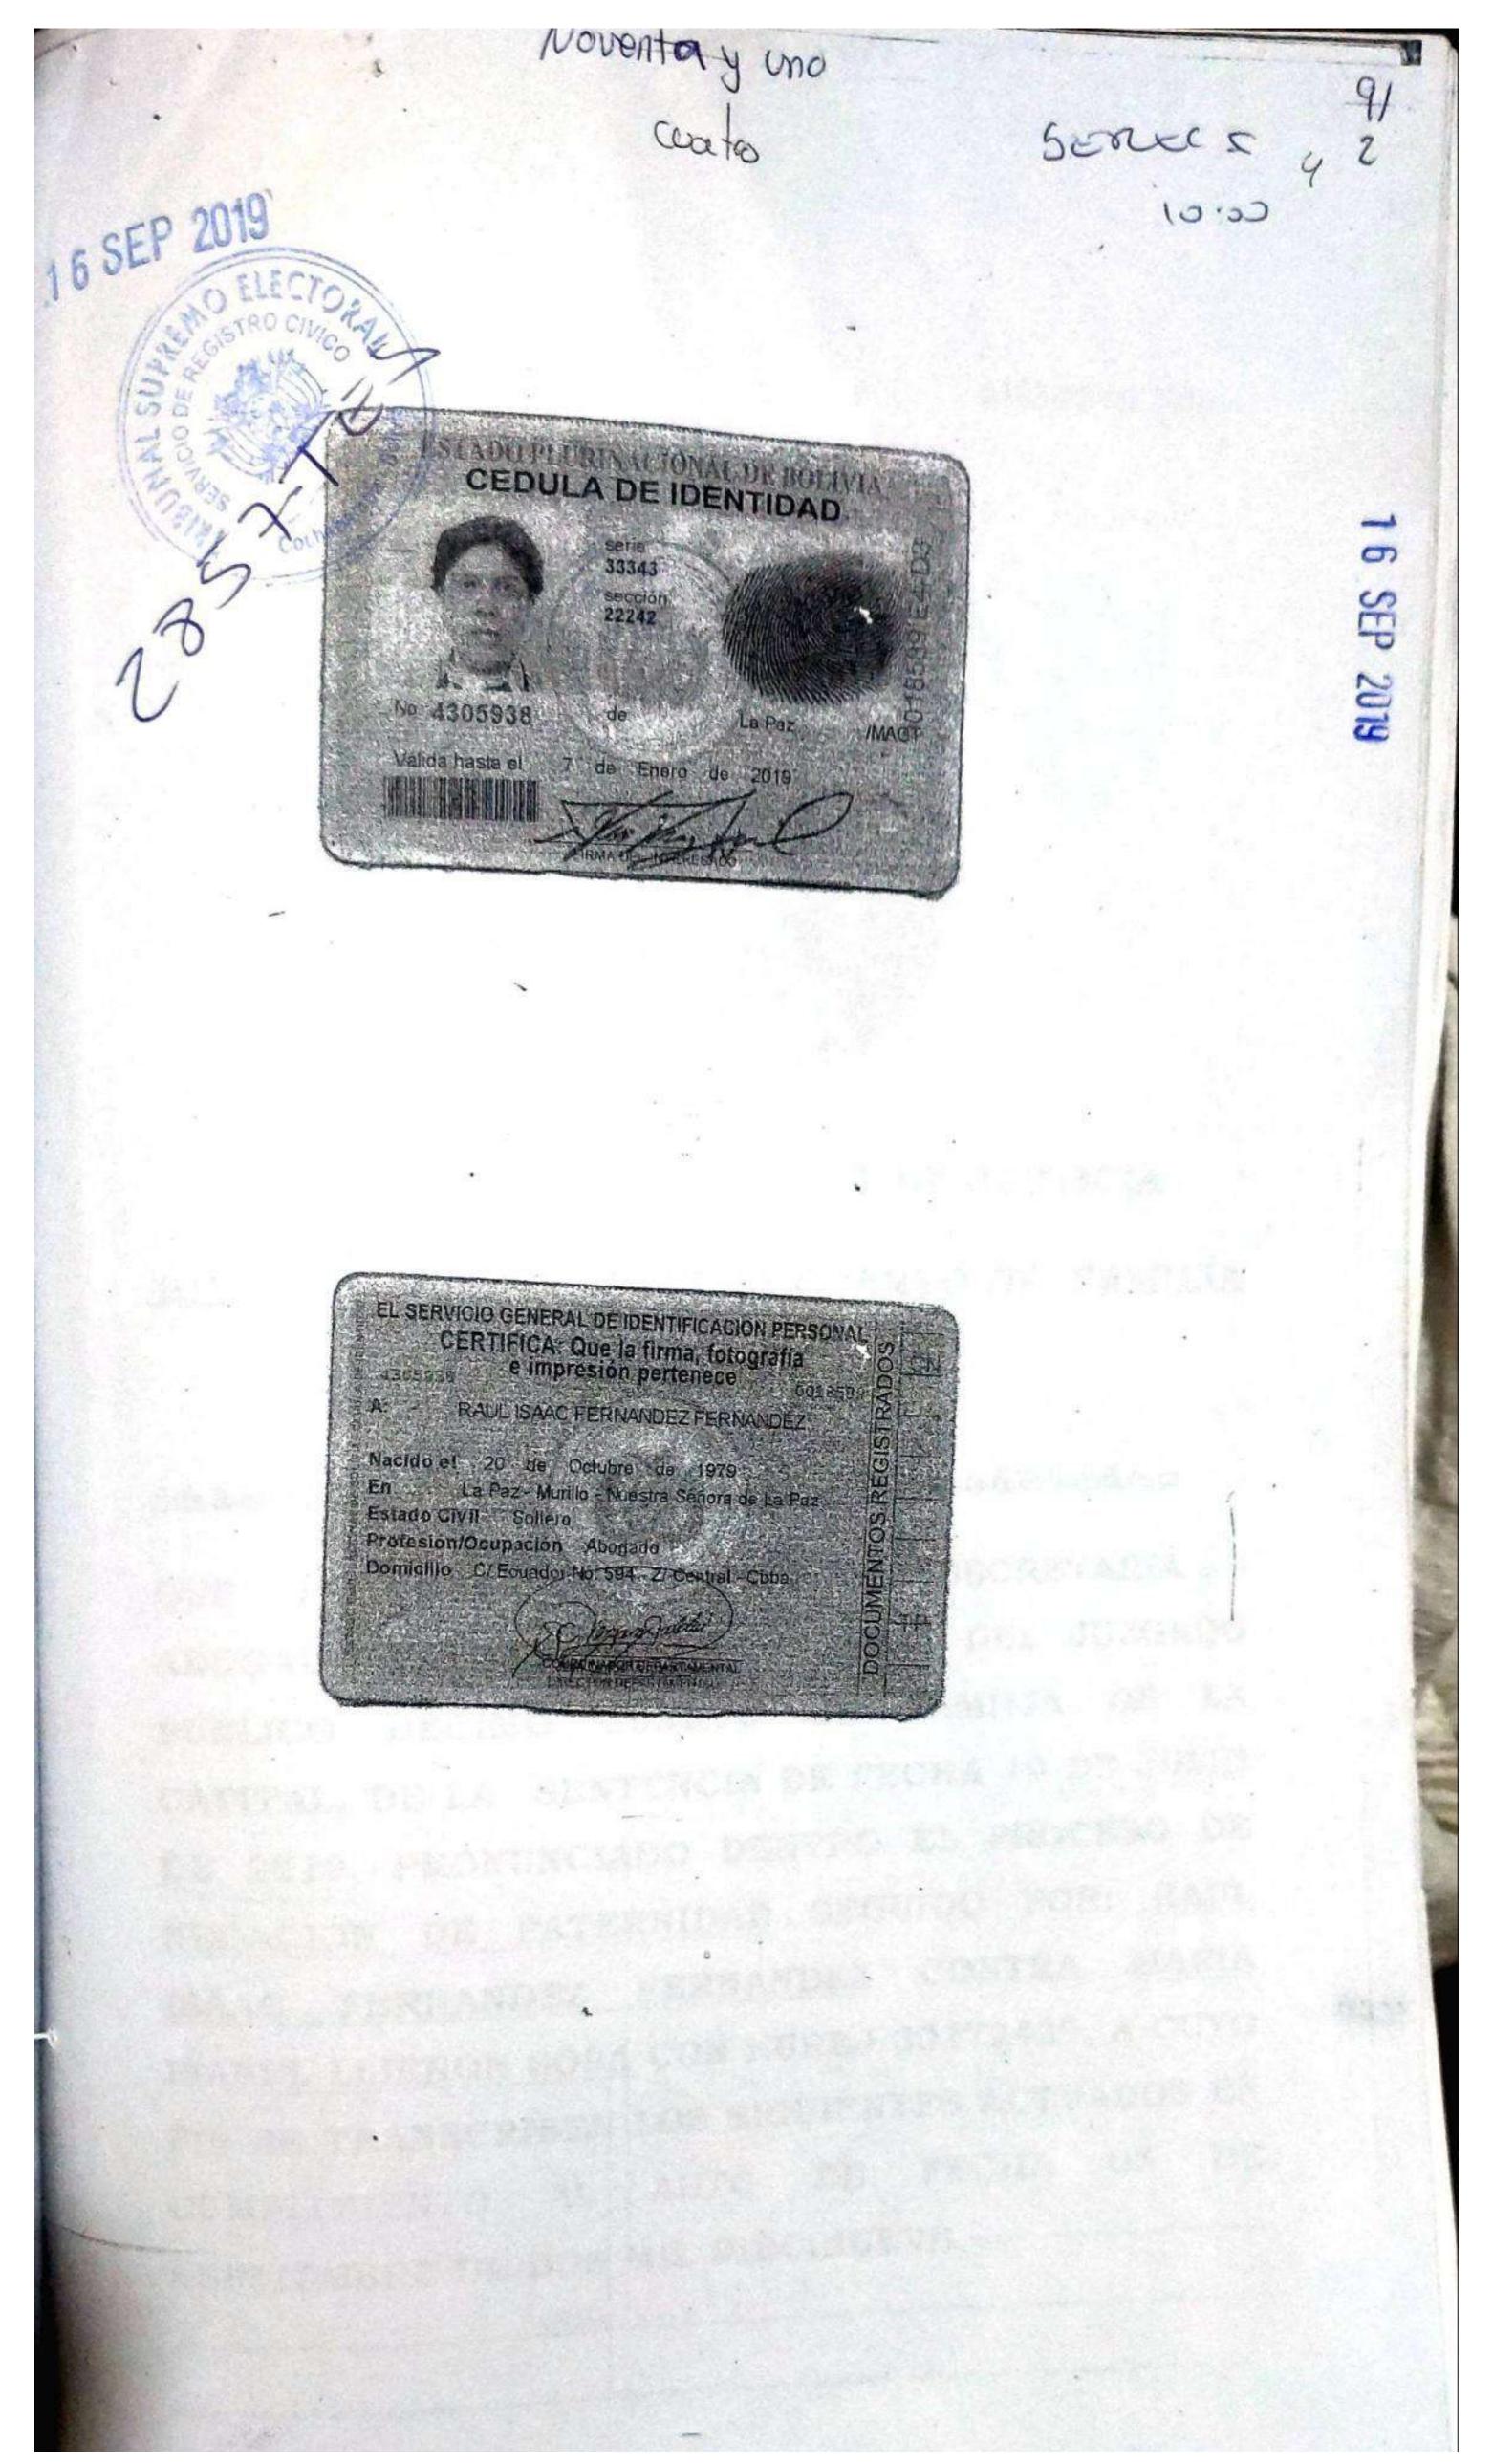

AL DEPARTAMENTAL DE JUSTICIA

#### Dra. IVETH QUISPE PATIÑO JUEZ PUBLICO DE FAMILIA N. 14

Cochabamba 06 de Marzo de 2020

Mediante la presente se informa a su Autoridad, que por el momento no puede darse cumplimiento a la Orden Judicial de Negación de Paternidad. En la parte resolutiva de la misma ordena la exclusión como padre del Sr. RAUL ISAAC FERNANDEZ FERNANDEZ pero no ordena la supresión del primer apellido FERNANDEZ en los datos del inscrito, lo que provocaría incongruencia en el sistema no pudiendo avanzar en la conclusión de la ejecución de la ORDEN JUDICIAL, por lo que se solicita de la manera más respetuosa a su autoridad se sirva ordenar además de la exclusión de los datos del padre, la exclusión del primer apellido "FERNANDEZ" en la partida de LUCAS ISAAC FERNANDEZ LIJERON.



Scanned by TapScanner

0152-13-09-2019



# TRIBUNAL DEPARTAMENTAL DE JUSTICIA JUZGADO PUBLICO DECIMO CUARTO DE FAMILIA CORRESPONDE

&&&&&&&& TESTIMONIO N°152/2019 &&&&&&&&&&

QUE FRANQUEA LA SUSCRITA SECRETARIA

ABOGADA BREYTZI LUJAN MARIACA DEL JUZGADO

PUBLICO DECIMO CUARTO DE FAMILIA DE LA

CAPITAL, DE LA SENTENCIA DE FECHA 19 DE JULIO

DE 2019, PRONUNCIADO DENTRO EL PROCESO DE

NEGACION DE PATERNIDAD SEGUIDO POR: RAUL

ISAAC FERNANDEZ FERNANDEZ CONTRA MARIA

ISABEL LIJERON SOSA CON NUREJ 30172439, A CUYO

FIN SE TRANSCRIBEN LOS SIGUIENTES ACTUADOS EN

CUMPLIMIENTO AL AUTO DE FECHA 05 DE

SEPTIEMBRE DE DOS MIL DIECINUEVE.

#### SENTENCIA----SENTENCIA No 04/2019 DEMANDANTE: RAUL ISAAC FERNANDEZ FERNANDEZ DEMANDADA: MARIA ISABEL LIJERON SOSA ..... JUZGADO PUBLICO DE FAMILIA Nº14 DE LA