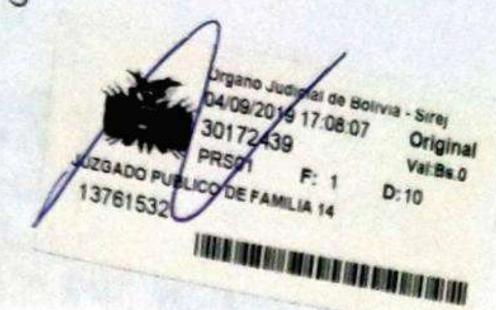

## ISTEMA INTEGRADO DE REGISTRO JUDICIAL NEGACIÓN DE MATERNIDAD O PATERNIDAD

Nurej: 30172439

na de Recepción:

03/01/2019

Web-Id:

29711

a de Recepción:

10:55

nbre del proceso:

PLANTEA NEGACION DE PATERNIDAD

de Proceso:

ar Asignado en el Reparto: JUZGADO PUBLICO DE FAMILIA 14

NEGACIÓN DE MATERNIDAD O PATERNIDAD

bedimiento:

PROCESOS EXTRAORDINARIOS PUBLICO FAMILIA

eria:

**FAMILIA** 

Fojas:

>>4<<

PRIMERA INSTANCIA