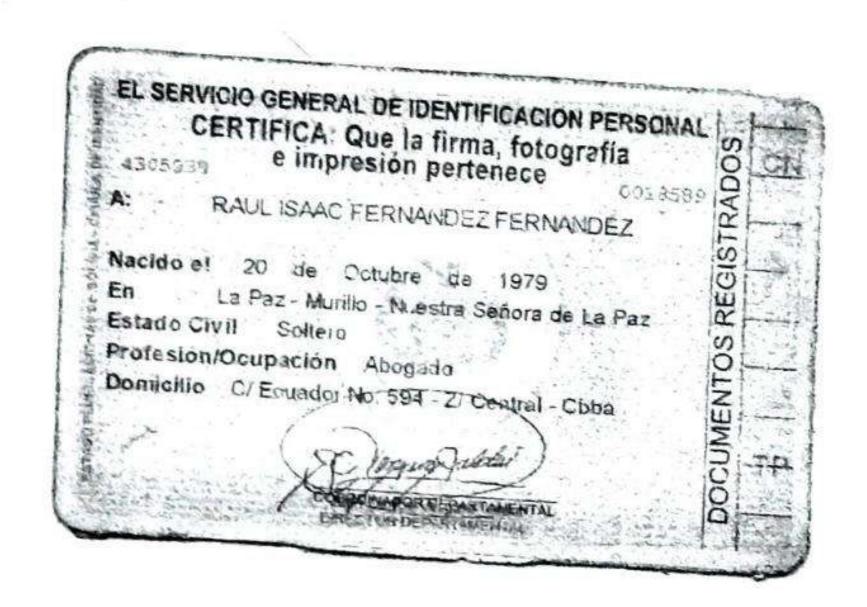

elación con lo establecido en el artículo 30 numerales: 1, 3, 6, 7, 8, de la Ley Nº 025, concordante con lo previsto por el Art. 222 del Código de las Familias.
- 5.- En el presente caso El demandante tienen su domicilio señalado en la CALLE ECUADOR Nº 594 CBBA, donde existen Asientos judiciales, por lo que no corresponde acceder favorablemente a lo solicitado.-

POR TANTO: El suscrito Juez Publico de Familia 2º de la Capital sin entrar en mayores consideraciones de orden legal DECLINA competencia en razón de territorio debiendo el demandante acudir al juzgado más cercano de su Zona. Asimismo se ordena el desglósese de los documentos presentados por la demandante debiendo quedar constancia en el proceso y fotocopias debidamente legalizadas en su lugar.

Registrese y Archivese Copia.-







SEÑOR JUEZ DEL JUZGADO PUBLICO DE FAMILIA DE TURNO-

EN LA VÍA DE PROCESO EXTRAORDINARIO PLANTEO NEGACIÓN DE PATERNIDAD

usailast sup sun offs s obdestes ablastes and ognet sup

RAUL ISAAC FERNANDEZ FERNANDEZ, mayor de edad, hábil por ley, con C.I. No. 4305938 Lp, con domicilio en la calle Ecuador N° 594 - Cbba.; ante su Autoridad con el debido respeto expongo, fundamento y solicito:

Cabe actarar a su automata que la madre del menor la Seriora MARIA

### I. FUNDAMENTOS DE HECHO:

Señor juez mi persona radica más de 15 años en la ciudad de Cochabamba hace mucho tiempo a mediados del año 2012 conocí a la Señora María Isabel Lijeron Sossa en la ciudad de Cochabamba con la cual tuve una amistad y en una ocasión tuvimos intimidad, lo cual no fue un compromiso serio ya que nunca tuvimos una r