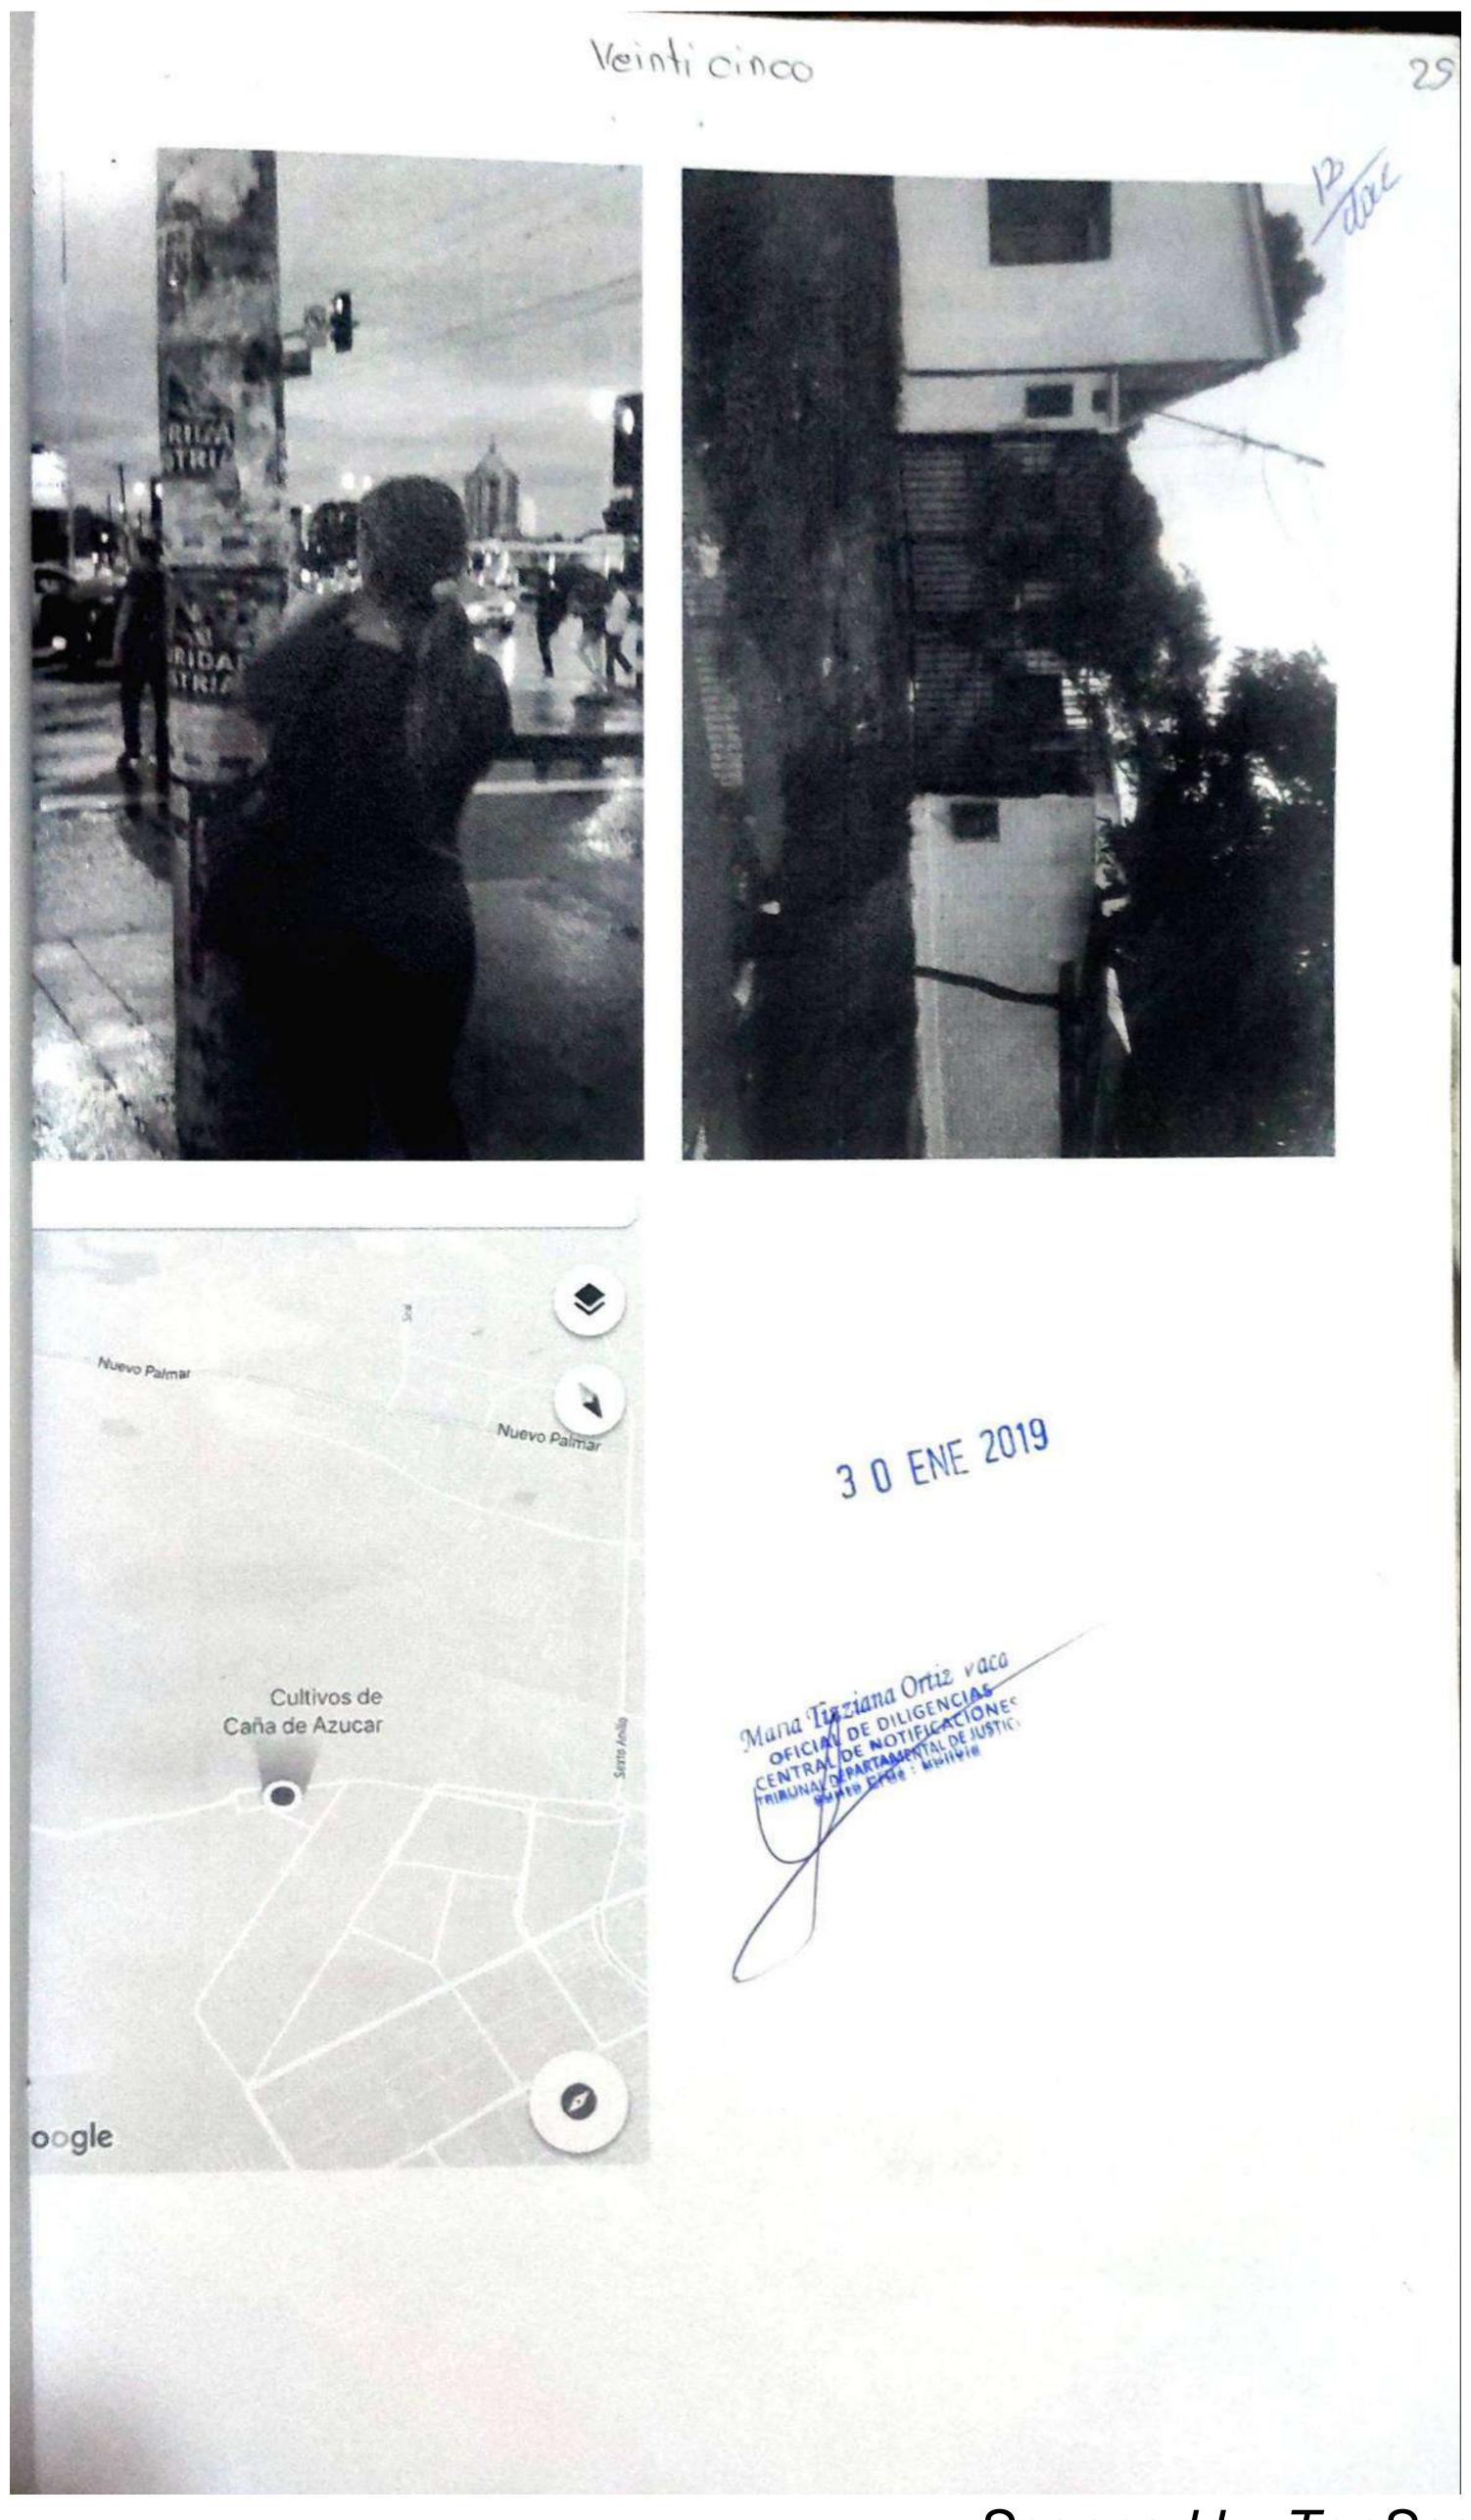

O FAMILIA 5

Tipo de Proceso:

COMISIONES

Procedimiento:

OTROS PUBLICO FAMILIA

Materia:

**FAMILIA** 

Nro. Fojas:

>>8<<

PRIMERA INSTANCIA

DEMANDANTES

\*\*\*\*

FERNANDEZ FERNANDEZ RAUL ISAAC

DEMANDADOS

LIJERON SOSA MARIA ISABEL

DEL MES: COCO DEL MA 28

DEL MES: COCO DEL MA 29

DEL MES: COCO DEL MA 29

AUXILIAR

JUZGADO PUBLICO DE FAMILIA 5º SANIA CRUZ - BOLIVIA

Responsable de Impresión CMR01 Sespenyable de Recepción CMR01 28/01/2019 11.52.53 28/01/2019 11:52:08

1023

## Santa Cruz de la Sierra, 29 de Enero del 2.019.

Dese cumplimiento a la **Comisión Instruida** que antecede y se encomienda su ejecución al Oficial de Diligencias de la Central de Notificaciones, cumplida que sea las diligencias, **devuélvase** obrados originales al Juzgado de Origen.



Scanned by TapScanner



Scanned by TapScanner





SEÑOR JUEZ DEL JUZGADO PUBLICO DE FAMILIA Nº 14 CUMPLE LO ORDENADO.

NUREJ: 30172439

OTROSÍ.-

Raùl Isaac Fernàndez Fernàndez, dentro el proceso de negación de paternidad contra María Isabel Lijeron Sossa. Ante su autoridad con el debido respeto expongo y solicito:

Tengo a bien devolver la Comisión Instruida emitida por su Autoridad, que acredita la citación a la señora María Isabel Lijeron Sossa con la demandan de negación de paternidad del 13/12/2019, proveido de fecha 04/01/2019, memorial de fecha 11/01/2019 y auto de admisión de fecha 15/01/2019, habiendo dado cumplimiento, a cuyo efecto solicito a su autoridad se considere y se arrime a sus antecedentes.

OTRISI PRIMERO.- Acompaño Comisión Instruida a Fs. 13.

OTROSÍ SEGUNDO.- Diligencias se comisione a