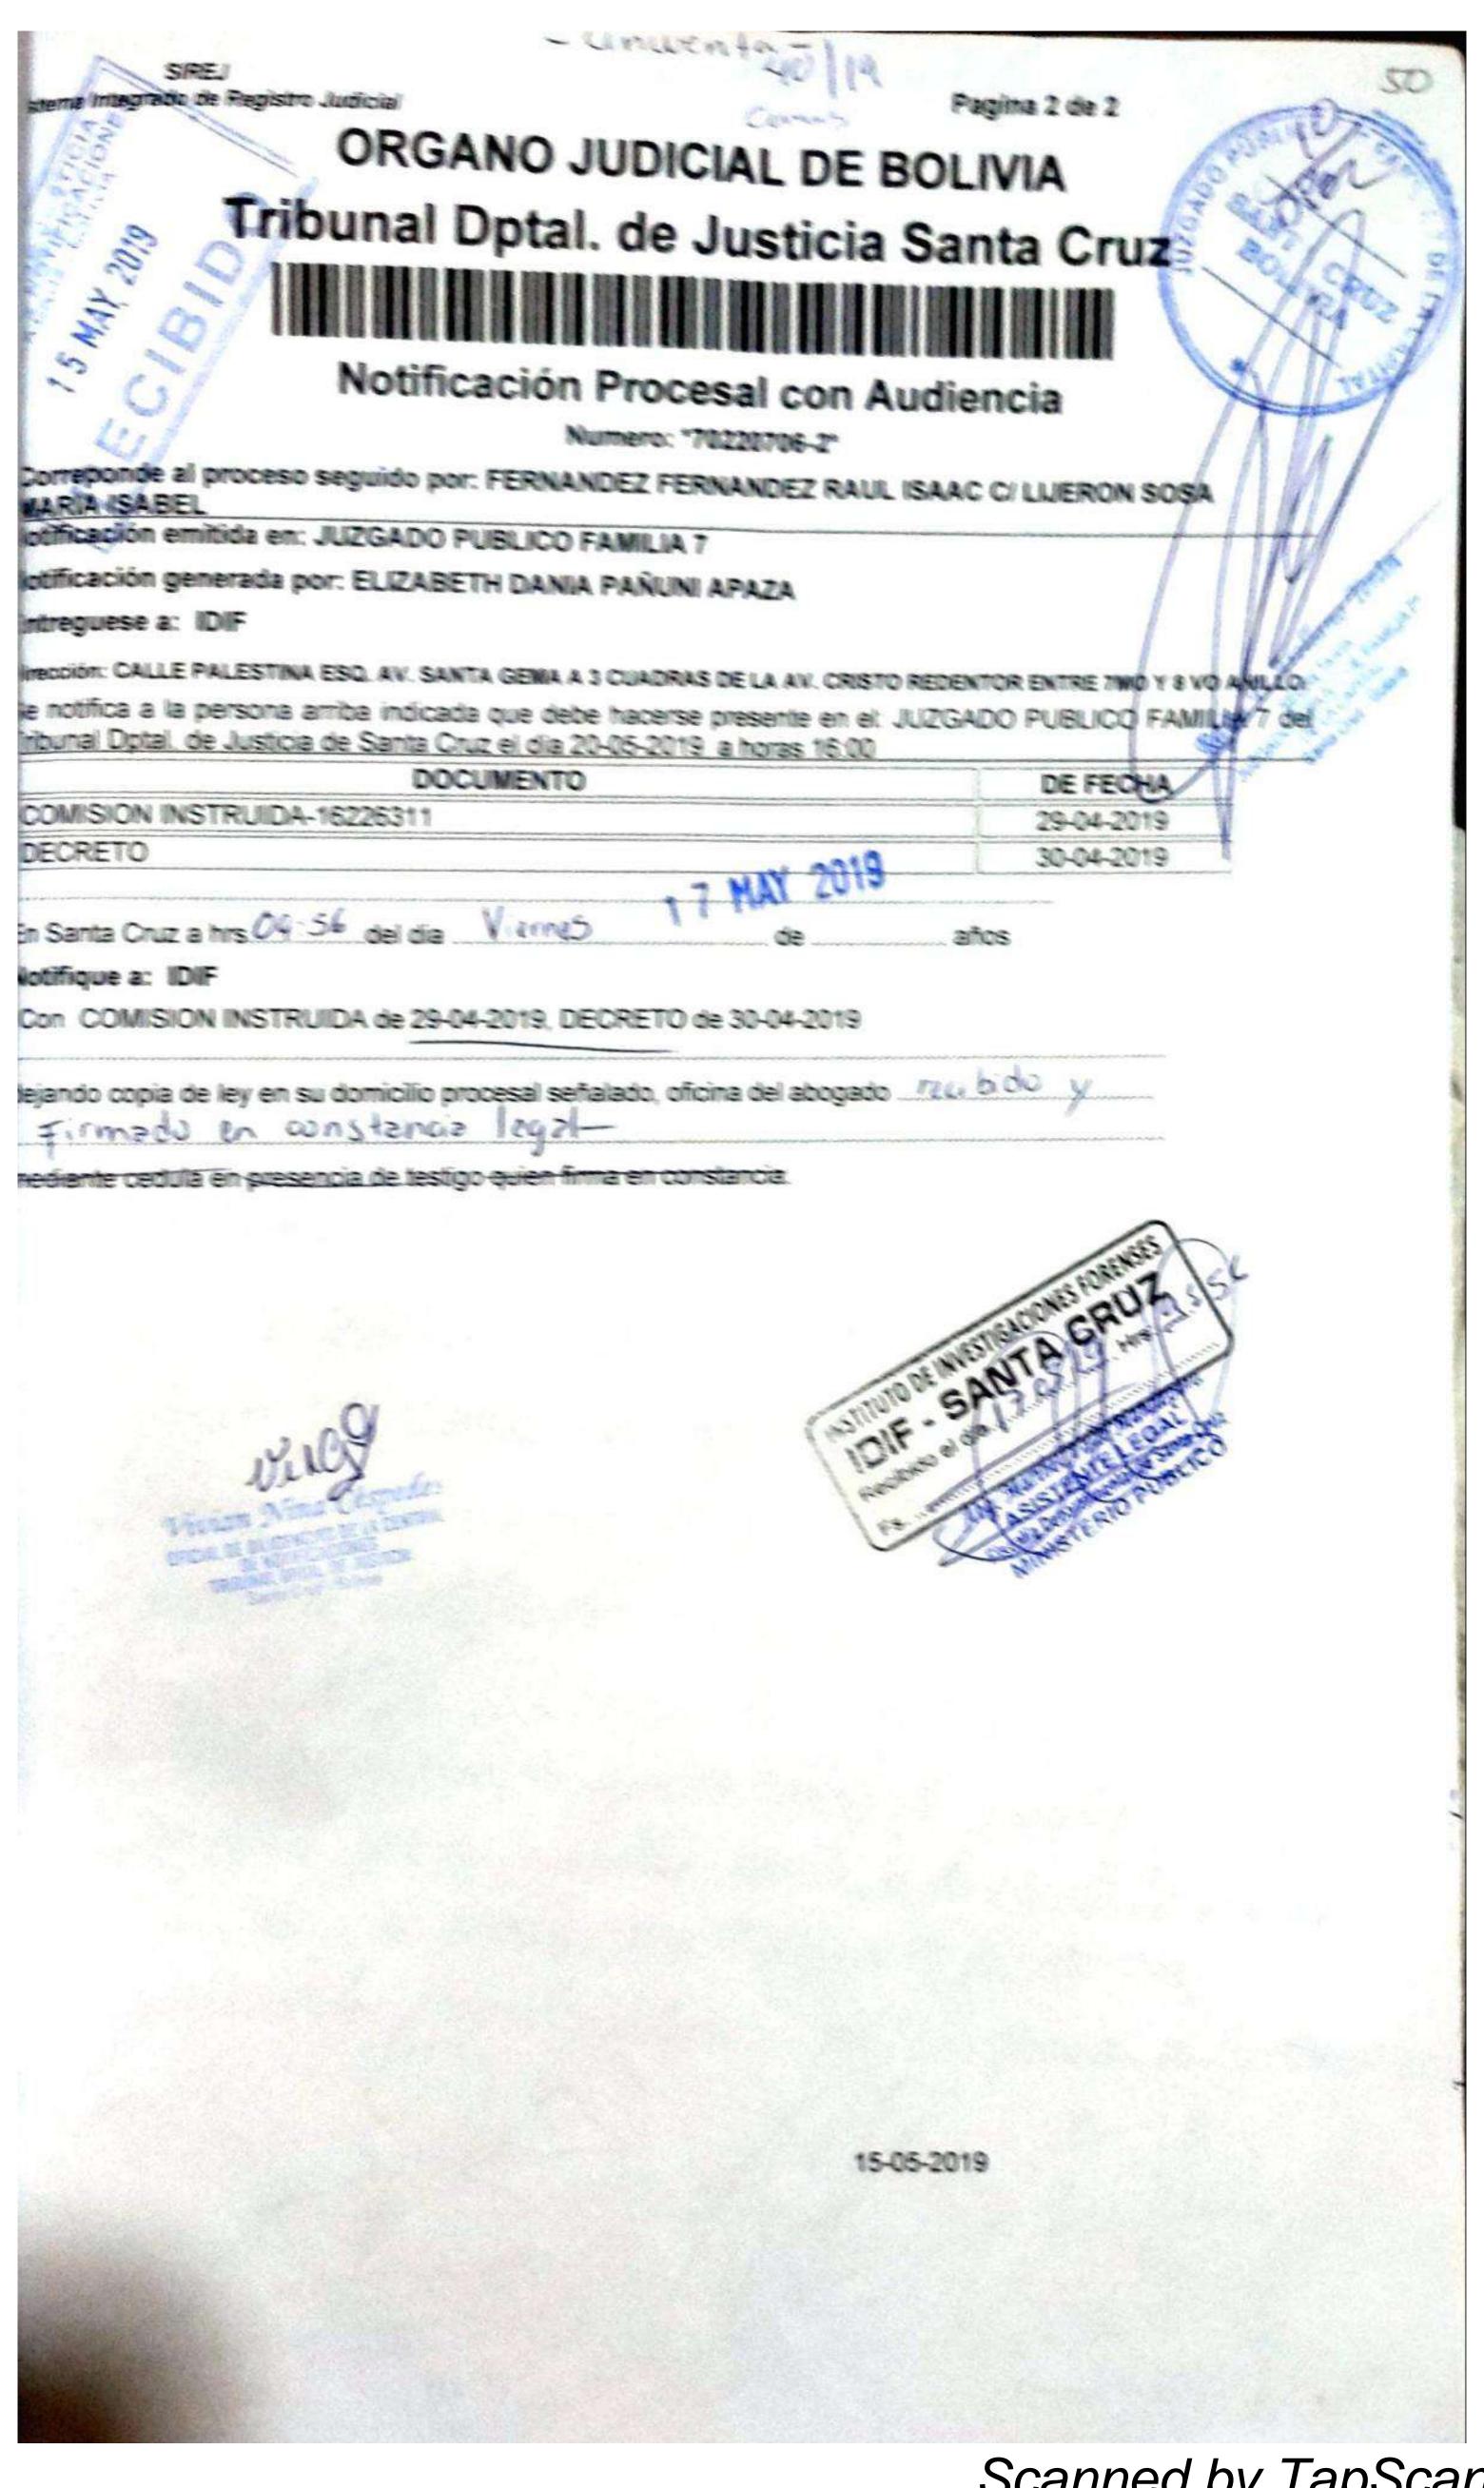

3\*

correponde al proceso seguido por: FERNANDEZ FERNANDEZ RAUL ISAAC C/ LIJERON SOSA

otificación emitida en: JUZGADO PUBLICO FAMILIA 7

otificación generada por: ELIZABETH DANIA PAÑUNI APAZA

ntreguese a: RAUL ISAAC FERNANDEZ FERNANDEZ

rección: Secretaria del Juzgado

| DOCUMENTO                   | DE FECHA   |
|-----------------------------|------------|
| COMISION INSTRUIDA-16226311 | 29-04-2019 |
| DECRETO                     | 30-04-2019 |

n Santa Cruz a horas 08:27 del día 20 de Mayo de 2019 años.

otifique a: RAUL ISAAC FERNANDEZ FERNANDEZ

\* 2 al tennordez 4305939 J.S.

Con COMISION INSTRUIDA de 29-04-2019, DECRETO de 30-04-2019

n secretaria de juzgado conforme al articulo 314 parágrafo I de la ley 603.

Elizabeli Danio Poliust Alla Danio Poliust Alla Poliust A

20-05-2019



- unwenta 7 uno Aleta de Suspensión de Audinica de melsa de ADN. En la rindad de Santa Cuz, del dia 20 de mayo de 2019 a horas 16:19 pm. se hizo presente el Juzgado Publicado Familia Mi 7 de la raputal, conformach por la fuer Dra Comen Jaquel Ruis y la suscrita secretaria Ora. Kaisa J. Mallaw Feran, dondo mos hicimos mesente. ala hora sindlada en las afinas del IDIF. - Santa buz. Tuez-Von setaetaria informe n'Al encuentran presentes las partes It's encuentran legalmente notificadas. Jeontaria Temponno a su autoridad que las portes fueron legalmente notificados, pero no se encuentran presente en sala del IDIT-lademandada, y si se encuentro presente la Penito que debenia realizanda toma de muestra ADWydemandante Juez : Trindo que no se muntro pressente la demande da viel menor. se preceder