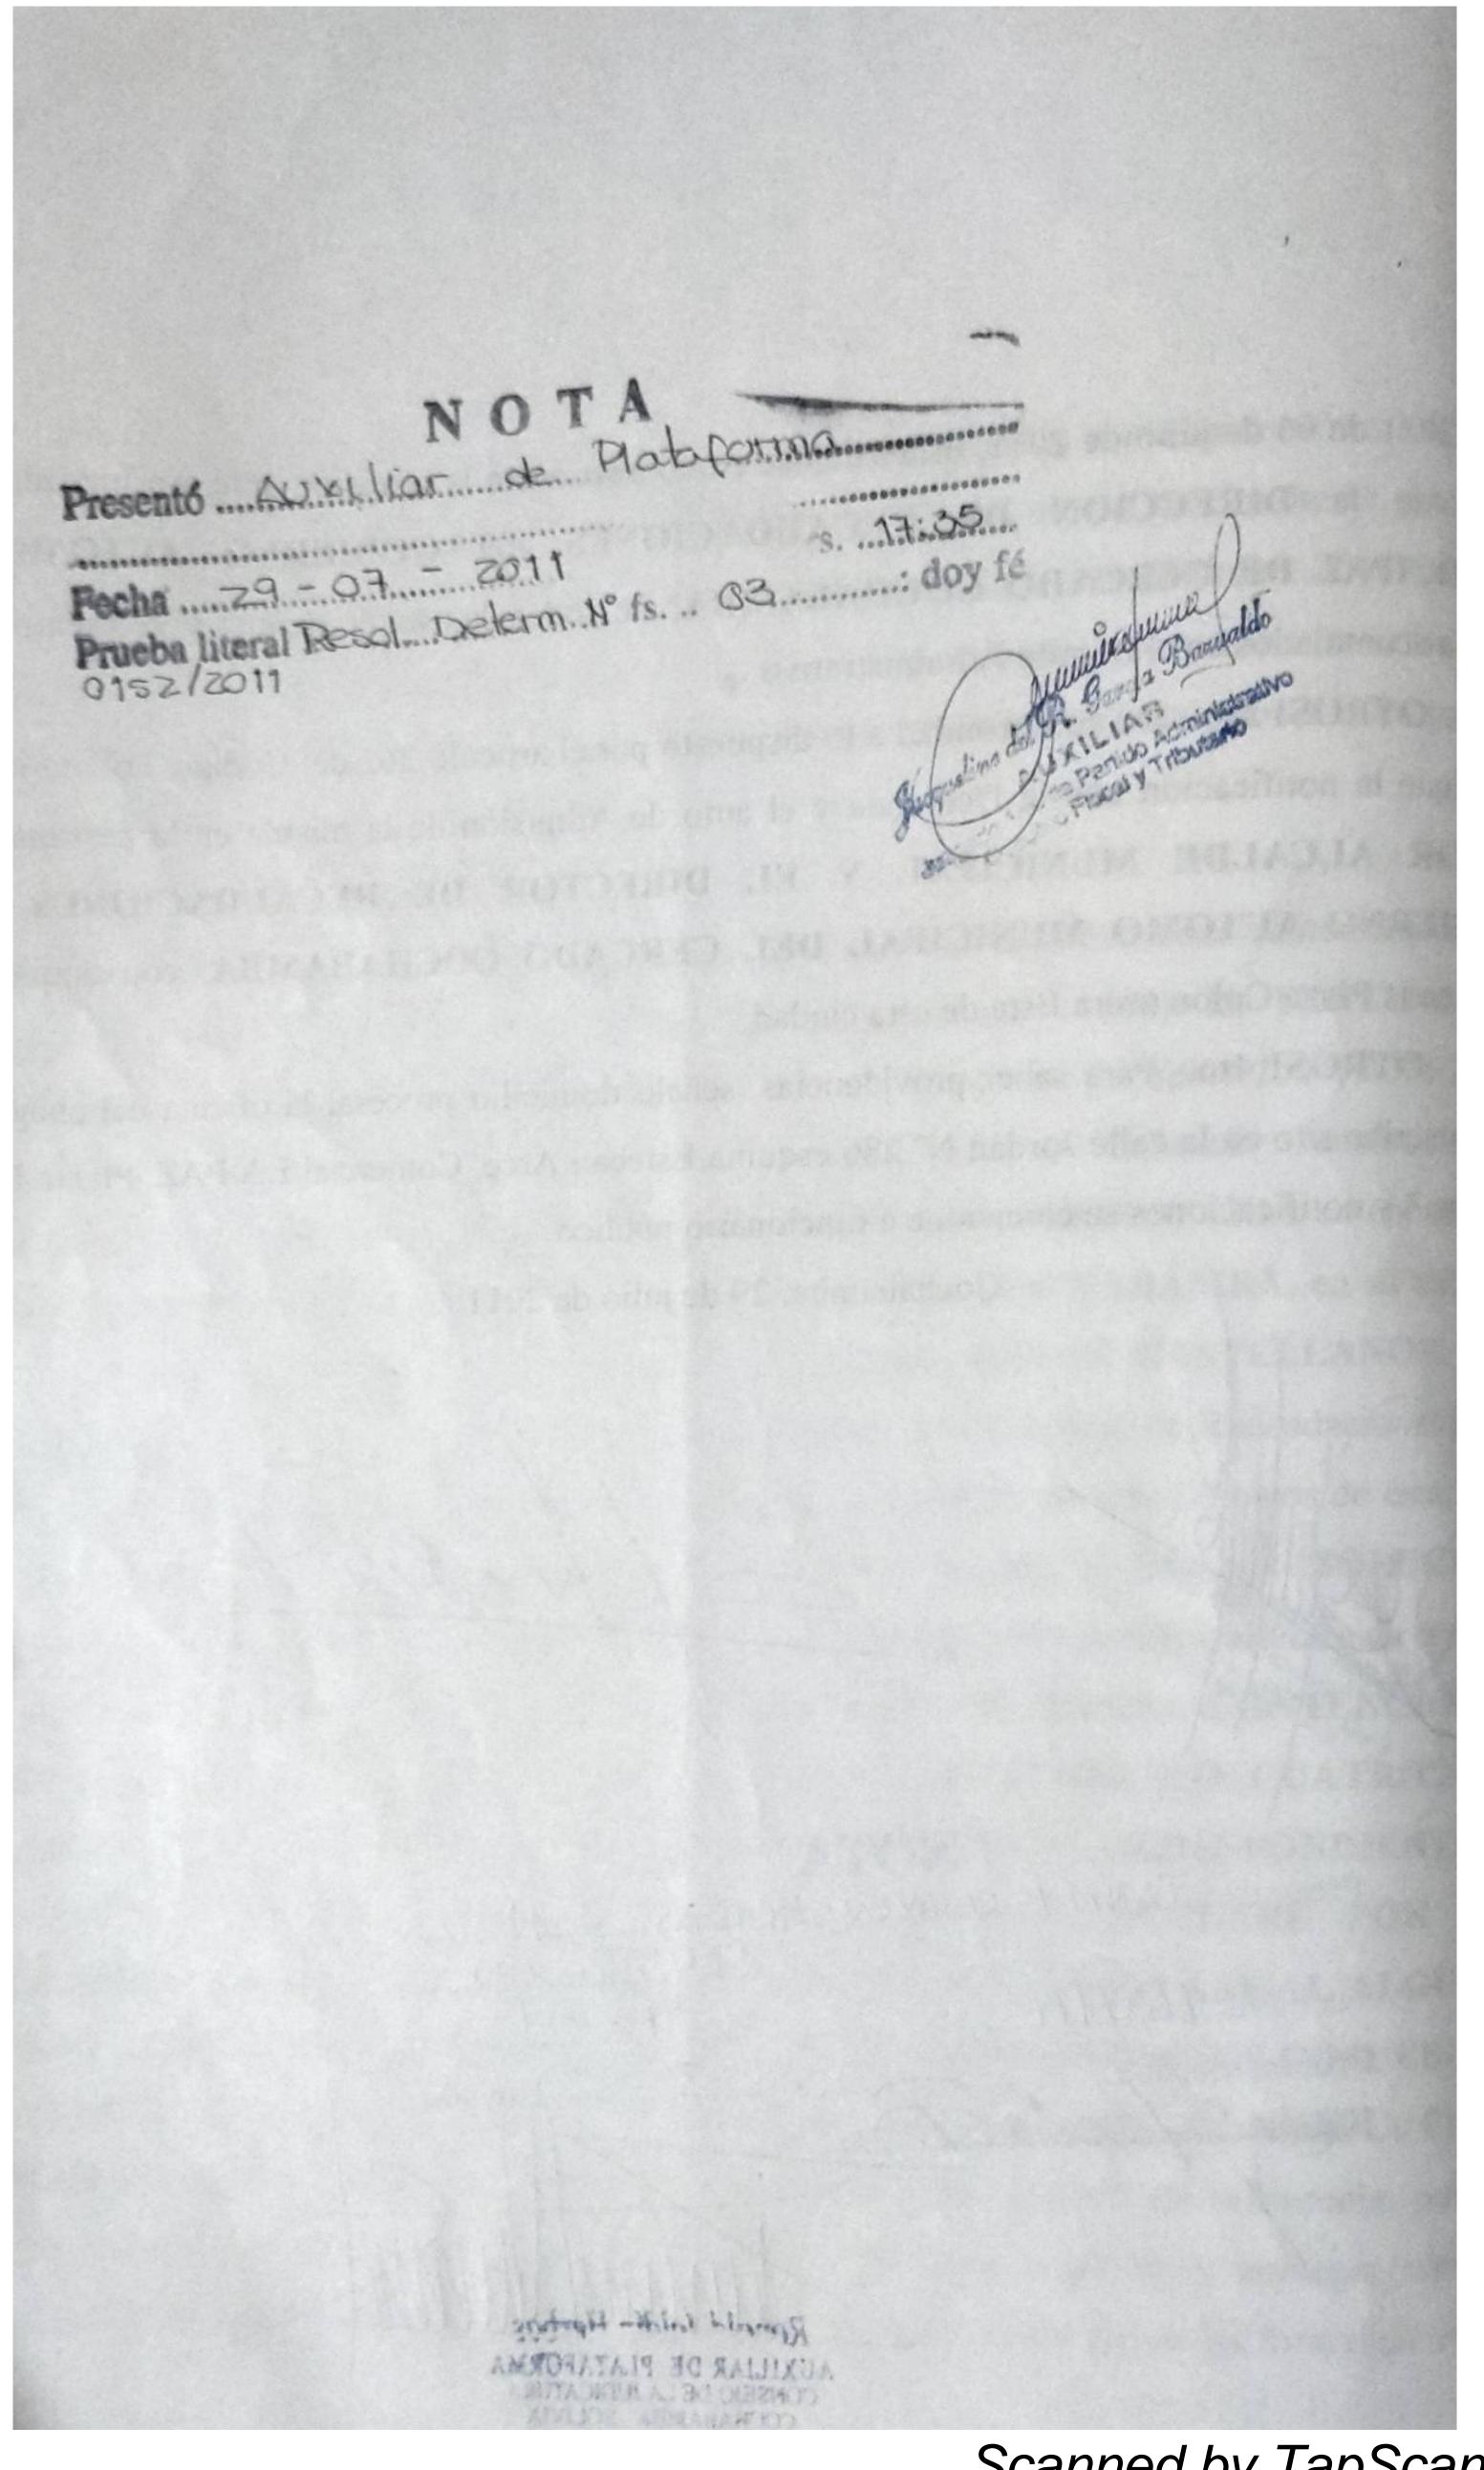

Cochabamba, 29 de julio de 2011

NOTA

Presento: FANNY CORNEN HERBAS BAUTISTA

Fecha 29/07/11 Hrs. 16 - 51

Prueba literal ...

CONSEJO DE LA JUDICATURA
COCHABAMBA - BOLÍVIA

Scanned by TapScanner

VISTOS: En consideración a la documentación que se acompaña, téngase por apersonado a FANNY CARMEN HERBAS BAUTISTA y hágasele conocer ulteriores diligencias. Por admitida la demanda que antecede, en cuanto tuviere lugar en derecho, debiendo correrse en traslado de la misma a la HONORABLE ALCALDÍA MUNICIPAL DE COCHABAMBA representado por el Sr. Edwin Castellanos Mendoza y el Sr. Zenón Antezana en su calidad de Director de Recaudaciones de la Comuna, para que de cumplimiento a lo determinado en el Art. 232 del Código Tributario y procederse a la suspensión del acto impugnado y remitir todos los antecedentes, mas los elementos de prueba que estuvieren en su poder ante éste Juzgado, en cumplimiento a lo dispuesto en los Arts. 215 y 231 del cuerpo de leyes antes mencionado. AL OTROSI PRIMERO. Por adjuntado la documentación que se indica debiéndose arrimar a sus antecedentes y sea con noticia contraria. AL OTROSI SEGUNDO. Estése a lo principal. AL OTROSI TERCERO. Téngase presente por la Srta. Oficial de Diligencias para ulteriores notificaciones. AL OTROSI CUARTO. Se tendrá presente debiendo la presentante estar a lo dispuesto en el Art. 263 de la Ley 1340 (Estrados Judiciales) para ulteriores diligencias. Cite funcionario.--