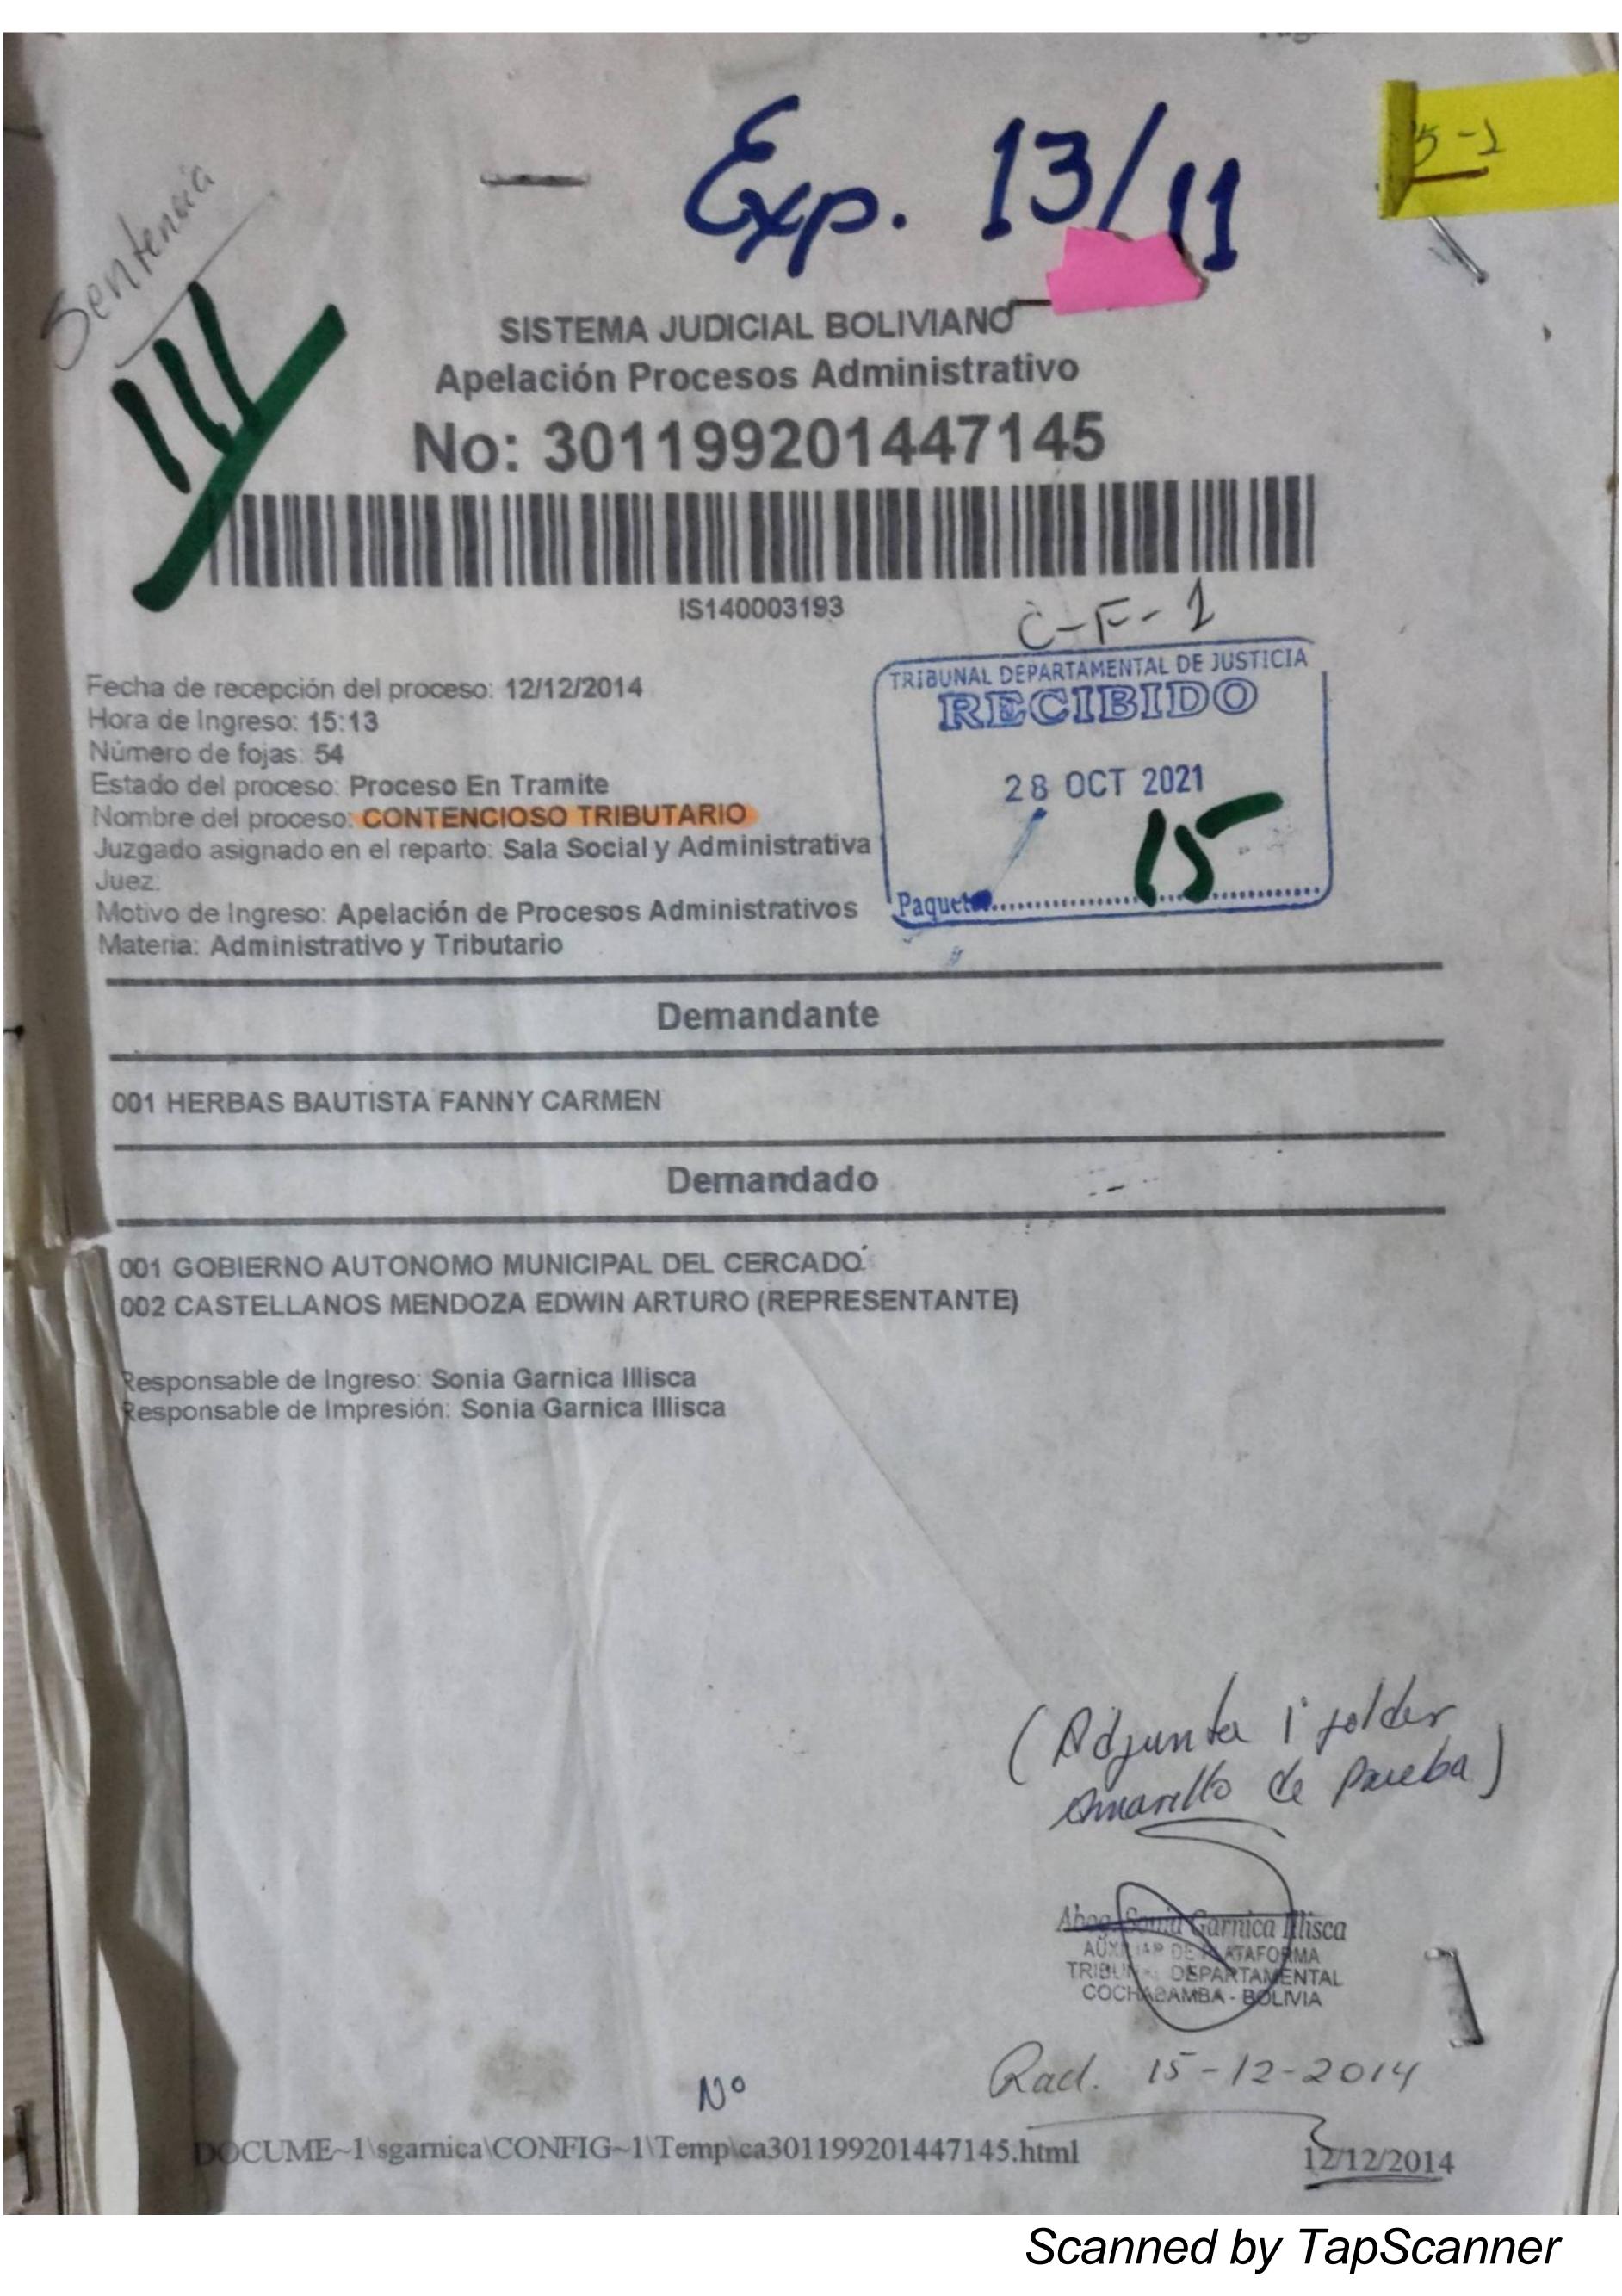

### SISTEMA JUDICIAL BOLIVIANO Contencioso Tributario

No: 301199201123596

IS110001158

Fecha de recepción del proceso: 29/07/2011

Hora de Ingreso: 16:46 Número de fojas: 3

Estado del proceso: Proceso En Tramite

Nombre del proceso: CONTENCIOSO TRIBUTARIO

Juzgado asignado en el reparto: Juzgado 1ø Adm, Trib y Coactivo

Juez:

Motivo de Ingreso: Contencioso Tributario Materia: Administrativo y Tributario

#### **Demandante**

001 HERBAS BAUTISTA FANNY CARMEN CI: 824356 CBB

#### Demandado

001 GOBIERNO AUTONOMO MUNICIPAL DEL CERCADO COCHABABMA 002 CASTELLANOS EDWIN (ALCALDE)

Responsable de Ingreso: Ronald Alvaro Jaldin Herbas Responsable de Impresión: Ronald Alvaro Jaldin Herbas